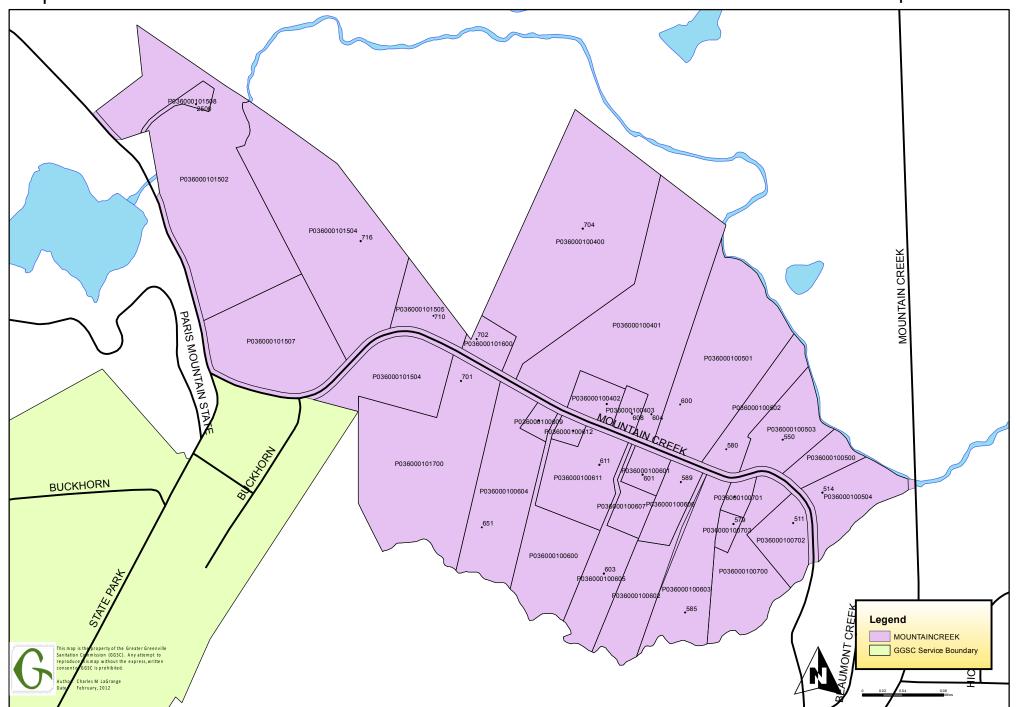

- A. That certain real property located off of Coxe Drive described as Greenville County Tax Map Number ("TMS#") P035000100902;
- B. That certain real property located off of Mountain Creek Road described as Greenville County Tax Map Numbers (TMS#) P036000100400, P036000100402, P036000100403, P036000100500, P036000100401, P036000100501. P036000100502. P036000100503. P036000100504. P036000100600, P036000100601, P036000100602, P036000100603, P036000100604, P036000100605, P036000100606, P036000100607, P036000100609, P036000100611, P036000100612, P036000100700, P036000100702, P036000100703, P036000100701, P036000101502, P036000101504, P036000101505, P036000101507, P036000101508, P036000101600, and P036000101700;
- That certain real property located off of Piedmont Grove Park and P & N Drive described as Greenville County Tax Map Numbers (TMS#) WG10010200104. WG10010200102. WG10010200105. WG10010200106, WG10010200108. WG10010200109, WG10010200110, WG10010200111. WG10010300300. WG11000200100, WG11000200101, WG11000300100, and WG11000300500;
- D. That certain real property located off of East Warehouse Court described as Greenville County Tax Map Numbers (TMS#) P015040100101, P015040100105, P015040100400, P015040100401, P015040100402,

- A. That certain real property located off of Coxe Drive described as Greenville County Tax Map Number ("TMS#") P035000100902;
- That certain real property located off of Mountain Creek Road described В. as Greenville County Tax Map Numbers (TMS#) P036000100400, P036000100401, P036000100402, P036000100403, P036000100500. P036000100501. P036000100502. P036000100503. P036000100504. P036000100600, P036000100601, P036000100602, P036000100603, P036000100604, P036000100605, P036000100606, P036000100607. P036000100609, P036000100611, P036000100612, P036000100700, P036000100701, P036000100702, P036000100703, P036000101502, P036000101504, P036000101505, P036000101507, P036000101508, P036000101600, and P036000101700:
- C. That certain real property located off of Piedmont Grove Park and P & N
   Drive described as Greenville County Tax Map Numbers (TMS#)
   WG10010200102, WG10010200104, WG10010200105,
   WG10010200108, WG10010200109,
   WG10010200110, WG10010200111, WG10010300300,

- A. That certain real property located off of Coxe Drive described as Greenville County Tax Map Number ("TMS#") P035000100902;
- That certain real property located off of Mountain Creek Road described B. as Greenville County Tax Map Numbers (TMS#) P036000100400, P036000100401. P036000100402. P036000100403. P036000100500. P036000100501, P036000100502, P036000100503, P036000100504, P036000100600. P036000100601. P036000100602. P036000100603. P036000100604, P036000100605, P036000100606, P036000100607, P036000100609, P036000100611, P036000100612, P036000100700. P036000100701, P036000100702, P036000100703, P036000101502, P036000101504, P036000101505, P036000101507, P036000101508, P036000101600, and P036000101700;
- C. That certain real property located off of Piedmont Grove Park and P & N Drive described as Greenville County Tax Map Numbers (TMS#) WG10010200102, WG10010200104, WG10010200105, WG10010200106, WG10010200108, WG10010200109,

**NOW, THEREFORE, BE IT RESOLVED** by Greenville County Council that the boundaries of the Greater Greenville Sanitation District are hereby enlarged to include the following properties:

- A. That certain real property located off of Coxe Drive described as Greenville County Tax Map Number ("TMS#") P035000100902;
- В. That certain real property located off of Mountain Creek Road described as Greenville County Tax Map Numbers (TMS#) P036000100400, P036000100401, P036000100402, P036000100403, P036000100500, P036000100501, P036000100502, P036000100503, P036000100504, P036000100600. P036000100601. P036000100602. P036000100603. P036000100604, P036000100605, P036000100606, P036000100607, P036000100609, P036000100611, P036000100612, P036000100700, P036000100701, P036000100702, P036000100703, P036000101502, P036000101504, P036000101505, P036000101507, P036000101508, P036000101600, and P036000101700;
- C. That certain real property located off of Piedmont Grove Park and P & N Drive described as Greenville County Tax Map Numbers (TMS#) WG10010200104, WG10010200105, WG10010200102, WG10010200106, WG10010200108. WG10010200109. WG10010200110, WG10010200111, WG10010300300, WG11000300100, WG11000200100, WG11000200101, and WG11000300500;
- D. That certain real property located off of East Warehouse Court described as Greenville County Tax Map Numbers (TMS#) P015040100101, P015040100105, P015040100400, P015040100401, P015040100402, P015040100404, and P015040100405.
- E. That certain real property located off of Mackey Drive, and Old Cleveland Road described as Greenville County Tax Map Numbers (TMS#) 0608030100100, 0608030100400, 0608030100500, 0608030101002, 0608030101400, 0608030101500, 0608040100301. 0608040100304, 0608040100305, WG06020300100, WG06020300200, WG06020300300, WG06020300400. WG06020300401. WG06020300402. WG06020300403, WG06020300404, WG06020300500, WG06020300601, WG06020300700, WG06020300800, WG07000100100, WG07000100600. WG07000200200, WG07000200201, WG07000200202, WG07000200300, WG07000200302, WG07000200504, WG07000200700. WG07000200701. WG07000200702. WG07000201500. WG10020100200, WG07000201501, WG10030100100. WG10030100103, WG10030101700, and WG10040100100; and
- F. That certain real property located off of Frontage Road and Park West Boulevard described as Greenville County Tax Map Numbers (TMS#) 0252000102900, 0252000101009, 0252000101010, 0252000101102,