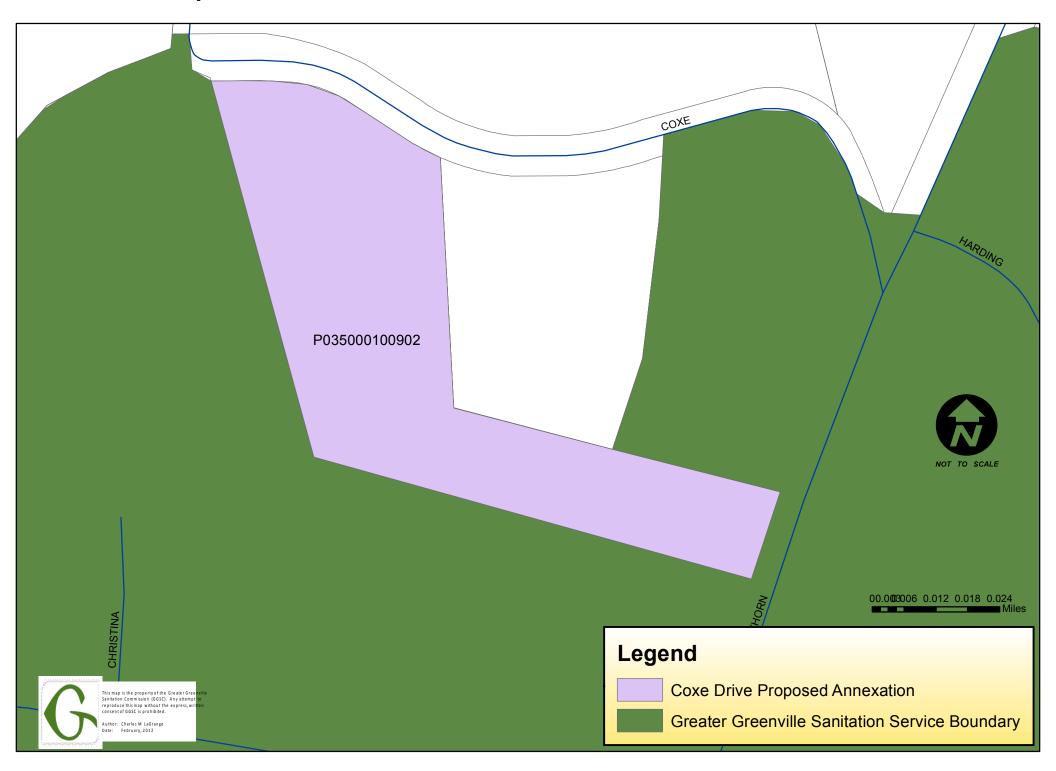

- A. That certain real property located off of Coxe Drive described as Greenville County Tax Map Number ("TMS#") P035000100902;
- B. That certain real property located off of Mountain Creek Road described as Greenville County Tax Map Numbers (TMS#) P036000100400, P036000100402, P036000100403, P036000100500, P036000100401, P036000100501. P036000100502. P036000100503. P036000100504. P036000100600, P036000100601, P036000100602, P036000100603, P036000100604, P036000100605, P036000100606, P036000100607, P036000100609, P036000100611, P036000100612, P036000100700, P036000100702, P036000100703, P036000100701, P036000101502, P036000101504, P036000101505, P036000101507, P036000101508, P036000101600, and P036000101700;
- That certain real property located off of Piedmont Grove Park and P & N Drive described as Greenville County Tax Map Numbers (TMS#) WG10010200104. WG10010200102. WG10010200105. WG10010200106, WG10010200108. WG10010200109, WG10010200110, WG10010200111. WG10010300300. WG11000200100, WG11000200101, WG11000300100, and WG11000300500;
- D. That certain real property located off of East Warehouse Court described as Greenville County Tax Map Numbers (TMS#) P015040100101, P015040100105, P015040100400, P015040100401, P015040100402,

- A. That certain real property located off of Coxe Drive described as Greenville County Tax Map Number ("TMS#") P035000100902;
- That certain real property located off of Mountain Creek Road described В. as Greenville County Tax Map Numbers (TMS#) P036000100400, P036000100401, P036000100402, P036000100403, P036000100500. P036000100501. P036000100502. P036000100503. P036000100504. P036000100600, P036000100601, P036000100602, P036000100603, P036000100604, P036000100605, P036000100606, P036000100607. P036000100609, P036000100611, P036000100612, P036000100700, P036000100701, P036000100702, P036000100703, P036000101502, P036000101504, P036000101505, P036000101507, P036000101508, P036000101600, and P036000101700:
- C. That certain real property located off of Piedmont Grove Park and P & N
   Drive described as Greenville County Tax Map Numbers (TMS#)
   WG10010200102, WG10010200104, WG10010200105,
   WG10010200108, WG10010200109,
   WG10010200110, WG10010200111, WG10010300300,

- A. That certain real property located off of Coxe Drive described as Greenville County Tax Map Number ("TMS#") P035000100902;
- That certain real property located off of Mountain Creek Road described B. as Greenville County Tax Map Numbers (TMS#) P036000100400, P036000100401. P036000100402. P036000100403. P036000100500. P036000100501, P036000100502, P036000100503, P036000100504, P036000100600. P036000100601. P036000100602. P036000100603. P036000100604, P036000100605, P036000100606, P036000100607, P036000100609, P036000100611, P036000100612, P036000100700. P036000100701, P036000100702, P036000100703, P036000101502, P036000101504, P036000101505, P036000101507, P036000101508, P036000101600, and P036000101700;
- C. That certain real property located off of Piedmont Grove Park and P & N Drive described as Greenville County Tax Map Numbers (TMS#) WG10010200102, WG10010200104, WG10010200105, WG10010200106, WG10010200108, WG10010200109,

**NOW, THEREFORE, BE IT RESOLVED** by Greenville County Council that the boundaries of the Greater Greenville Sanitation District are hereby enlarged to include the following properties:

- A. That certain real property located off of Coxe Drive described as Greenville County Tax Map Number ("TMS#") P035000100902;
- В. That certain real property located off of Mountain Creek Road described as Greenville County Tax Map Numbers (TMS#) P036000100400, P036000100401, P036000100402, P036000100403, P036000100500, P036000100501, P036000100502, P036000100503, P036000100504, P036000100600. P036000100601. P036000100602. P036000100603. P036000100604, P036000100605, P036000100606, P036000100607, P036000100609, P036000100611, P036000100612, P036000100700, P036000100701, P036000100702, P036000100703, P036000101502, P036000101504, P036000101505, P036000101507, P036000101508, P036000101600, and P036000101700;
- C. That certain real property located off of Piedmont Grove Park and P & N Drive described as Greenville County Tax Map Numbers (TMS#) WG10010200104, WG10010200105, WG10010200102, WG10010200106, WG10010200108. WG10010200109. WG10010200110, WG10010200111, WG10010300300, WG11000300100, WG11000200100, WG11000200101, and WG11000300500;
- D. That certain real property located off of East Warehouse Court described as Greenville County Tax Map Numbers (TMS#) P015040100101, P015040100105, P015040100400, P015040100401, P015040100402, P015040100404, and P015040100405.
- E. That certain real property located off of Mackey Drive, and Old Cleveland Road described as Greenville County Tax Map Numbers (TMS#) 0608030100100, 0608030100400, 0608030100500, 0608030101002, 0608030101400, 0608030101500, 0608040100301. 0608040100304, 0608040100305, WG06020300100, WG06020300200, WG06020300300, WG06020300400. WG06020300401. WG06020300402. WG06020300403, WG06020300404, WG06020300500, WG06020300601, WG06020300700, WG06020300800, WG07000100100, WG07000100600. WG07000200200, WG07000200201, WG07000200202, WG07000200300, WG07000200302, WG07000200504, WG07000200700. WG07000200701. WG07000200702. WG07000201500. WG10020100200, WG07000201501, WG10030100100. WG10030100103, WG10030101700, and WG10040100100; and
- F. That certain real property located off of Frontage Road and Park West Boulevard described as Greenville County Tax Map Numbers (TMS#) 0252000102900, 0252000101009, 0252000101010, 0252000101102,