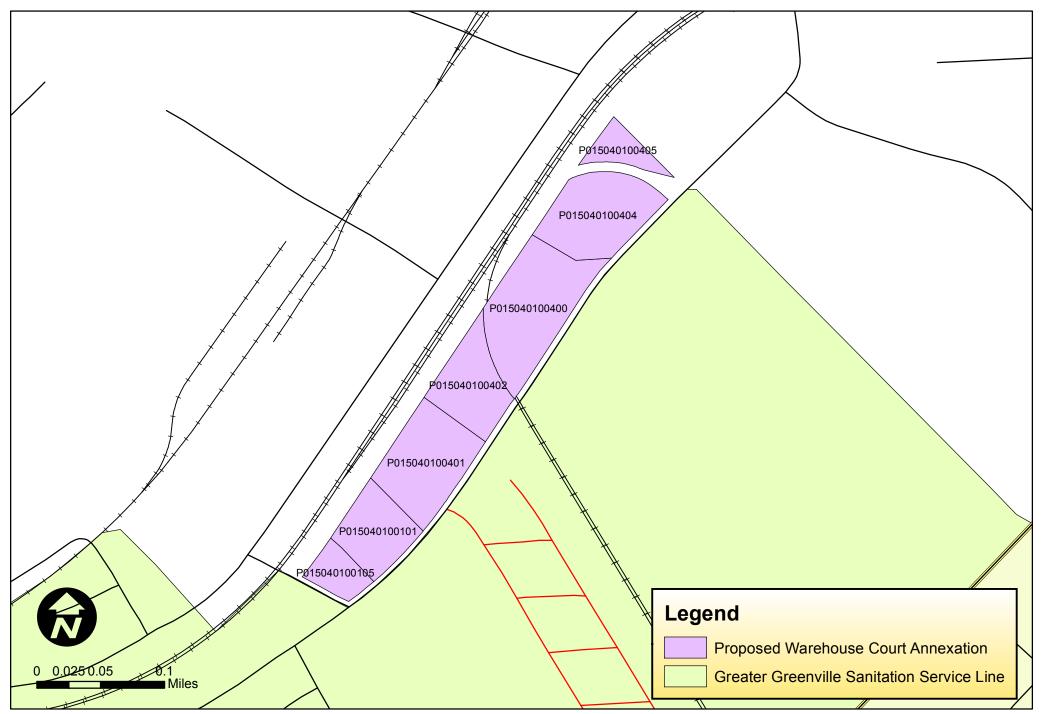

- A. That certain real property located off of Coxe Drive described as Greenville County Tax Map Number ("TMS#") P035000100902;
- B. That certain real property located off of Mountain Creek Road described as Greenville County Tax Map Numbers (TMS#) P036000100400, P036000100402, P036000100403, P036000100500, P036000100401, P036000100501. P036000100502. P036000100503. P036000100504. P036000100600, P036000100601, P036000100602, P036000100603, P036000100604, P036000100605, P036000100606, P036000100607, P036000100609, P036000100611, P036000100612, P036000100700, P036000100702, P036000100703, P036000100701, P036000101502, P036000101504, P036000101505, P036000101507, P036000101508, P036000101600, and P036000101700;
- That certain real property located off of Piedmont Grove Park and P & N Drive described as Greenville County Tax Map Numbers (TMS#) WG10010200104. WG10010200102. WG10010200105. WG10010200106, WG10010200108. WG10010200109, WG10010200110, WG10010200111. WG10010300300. WG11000200100, WG11000200101, WG11000300100, and WG11000300500;
- D. That certain real property located off of East Warehouse Court described as Greenville County Tax Map Numbers (TMS#) P015040100101, P015040100105, P015040100400, P015040100401, P015040100402,

P015040100404, and P015040100405.

- That certain real property located off of Mackey Drive, and Old Cleveland E. Road described as Greenville County Tax Map Numbers (TMS#) 0608030100100, 0608030100400, 0608030100500, 0608030101002, 0608030101400, 0608030101500, 0608040100301, 0608040100304, 0608040100305, WG06020300100, WG06020300200, WG06020300300, WG06020300400, WG06020300401, WG06020300402, WG06020300403. WG06020300404. WG06020300500. WG06020300601, WG06020300700, WG06020300800, WG07000100100, WG07000100600, WG07000200200, WG07000200201, WG07000200202, WG07000200300, WG07000200302, WG07000200504, WG07000200700, WG07000200701, WG07000200702, WG07000201500, WG07000201501, WG10020100200, WG10030100100, WG10030100103, WG10030101700, and WG10040100100; and
- F. That certain real property located off of Frontage Road and Park West Boulevard described as Greenville County Tax Map Numbers (TMS#) 0252000102900, 0252000101009, 0252000101010, 0252000101102, 0252000101201, 0252000103000, WG10070100100, WG10070100102, WG10070100103, WG11000300302, and WG11000300307.

|         | WG11000200100,<br>WG11000300500;                                                                                                                                  | WG11000200101,                                                                                       | WG11000300100,                                                                                                                                                                                                                                                                                                                                                                                                                                                                                 | and                                                                       |
|---------|-------------------------------------------------------------------------------------------------------------------------------------------------------------------|------------------------------------------------------------------------------------------------------|------------------------------------------------------------------------------------------------------------------------------------------------------------------------------------------------------------------------------------------------------------------------------------------------------------------------------------------------------------------------------------------------------------------------------------------------------------------------------------------------|---------------------------------------------------------------------------|
| D.      | as Greenville Count                                                                                                                                               | perty located off of Easty Tax Map Number<br>15040100400, P0150<br>P015040100405.                    | rs (TMS#) P0150401                                                                                                                                                                                                                                                                                                                                                                                                                                                                             | 00101,                                                                    |
| E.      | Road described as 0608030100100, 06 0608030101400, 06 0608040100305, WG WG06020300400, WG06020300403, WG07000100100, WG07000200201, WG07000200302, WG07000201501, | WG0602030040                                                                                         | Tax         Map         Numbers         (130100500)         06080301           (40100301)         06080401         (20300200)         WG060203           (1)         WG060203         WG060203           (2)         WG060203         WG070002           (2)         WG070002         WG070002           (3)         WG070002         WG070002           (4)         WG070002         WG070002           (5)         WG070002         WG070002           (6)         WG100301         WG100301 | TMS#) 01002, 00304, 00300, 00402, 000500, 000800, 000200, 000300, 000700, |
| F.      | Boulevard described 0252000102900, 02 0252000101201, 025 WG10070100103, WG                                                                                        | perty located off of Fras Greenville County 52000101009, 02520 2000103000, WG100 G11000300302, and W | Tax Map Numbers (<br>0010101010, 02520001<br>70100100, WG100701<br>G11000300307.                                                                                                                                                                                                                                                                                                                                                                                                               | TMS#)<br>01102,<br>00102,                                                 |
| DON     | E IN REGULAR MEF                                                                                                                                                  |                                                                                                      | TILLE COUNTY COU                                                                                                                                                                                                                                                                                                                                                                                                                                                                               |                                                                           |
| ATTEST: |                                                                                                                                                                   |                                                                                                      | G. Kirven, Jr., Chairmar<br>e County Council                                                                                                                                                                                                                                                                                                                                                                                                                                                   | 1                                                                         |

WG10010200110, WG10010200111, WG10010300300, WG11000200100, WG11000200101, WG11000300100, and WG11000300500;

- D. That certain real property located off of East Warehouse Court described as Greenville County Tax Map Numbers (TMS#) P015040100101, P015040100105, P015040100400, P015040100401, P015040100402, P015040100404, and P015040100405.
- E. That certain real property located off of Mackey Drive, and Old Cleveland Road described as Greenville County Tax Map Numbers (TMS#) 0608030100100, 0608030100400, 0608030100500, 0608030101002, 0608030101400, 0608030101500, 0608040100301, 0608040100304, 0608040100305, WG06020300100, WG06020300200, WG06020300300, WG06020300401, WG06020300400, WG06020300402, WG06020300403, WG06020300404, WG06020300500, WG06020300601, WG06020300700. WG06020300800, WG07000100100, WG07000100600, WG07000200200, WG07000200201. WG07000200202. WG07000200300. WG07000200302, WG07000200504, WG07000200700, WG07000200701, WG07000200702, WG07000201500, WG07000201501, WG10020100200, WG10030100100, WG10030100103, WG10030101700, and WG10040100100; and
- F. That certain real property located off of Frontage Road and Park West Boulevard described as Greenville County Tax Map Numbers (TMS#) 0252000102900, 0252000101009, 0252000101010, 0252000101102, 0252000101201, 0252000103000, WG10070100100, WG10070100102, WG10070100103, WG11000300302, and WG11000300307.

**NOW, THEREFORE, BE IT RESOLVED** by Greenville County Council that the boundaries of the Greater Greenville Sanitation District are hereby enlarged to include the following properties:

- A. That certain real property located off of Coxe Drive described as Greenville County Tax Map Number ("TMS#") P035000100902;
- В. That certain real property located off of Mountain Creek Road described as Greenville County Tax Map Numbers (TMS#) P036000100400, P036000100401, P036000100402, P036000100403, P036000100500, P036000100501, P036000100502, P036000100503, P036000100504, P036000100600. P036000100601. P036000100602. P036000100603. P036000100604, P036000100605, P036000100606, P036000100607, P036000100609, P036000100611, P036000100612, P036000100700, P036000100701, P036000100702, P036000100703, P036000101502, P036000101504, P036000101505, P036000101507, P036000101508, P036000101600, and P036000101700;
- C. That certain real property located off of Piedmont Grove Park and P & N Drive described as Greenville County Tax Map Numbers (TMS#) WG10010200104, WG10010200105, WG10010200102, WG10010200106, WG10010200108. WG10010200109. WG10010200110, WG10010200111, WG10010300300, WG11000300100, WG11000200100, WG11000200101, and WG11000300500;
- D. That certain real property located off of East Warehouse Court described as Greenville County Tax Map Numbers (TMS#) P015040100101, P015040100105, P015040100400, P015040100401, P015040100402, P015040100404, and P015040100405.
- E. That certain real property located off of Mackey Drive, and Old Cleveland Road described as Greenville County Tax Map Numbers (TMS#) 0608030100100, 0608030100400, 0608030100500, 0608030101002, 0608030101400, 0608030101500, 0608040100301. 0608040100304, 0608040100305, WG06020300100, WG06020300200, WG06020300300, WG06020300400. WG06020300401. WG06020300402. WG06020300403, WG06020300404, WG06020300500, WG06020300601, WG06020300700, WG06020300800, WG07000100100, WG07000100600. WG07000200200, WG07000200201, WG07000200202, WG07000200300, WG07000200302, WG07000200504, WG07000200700. WG07000200701. WG07000200702. WG07000201500. WG10020100200, WG07000201501, WG10030100100. WG10030100103, WG10030101700, and WG10040100100; and
- F. That certain real property located off of Frontage Road and Park West Boulevard described as Greenville County Tax Map Numbers (TMS#) 0252000102900, 0252000101009, 0252000101010, 0252000101102,

0252000101201, 0252000103000, WG10070100100, WG10070100102, WG10070100103, WG11000300302, and WG11000300307.

**BE IT FURTHER RESOLVED** that pursuant to S.C. Code Ann. § 6-11-470 (Supp. 2001), the Clerk of the County Council shall cause to be published in a newspaper of general circulation in Greenville County, once a week for two successive weeks the following information: