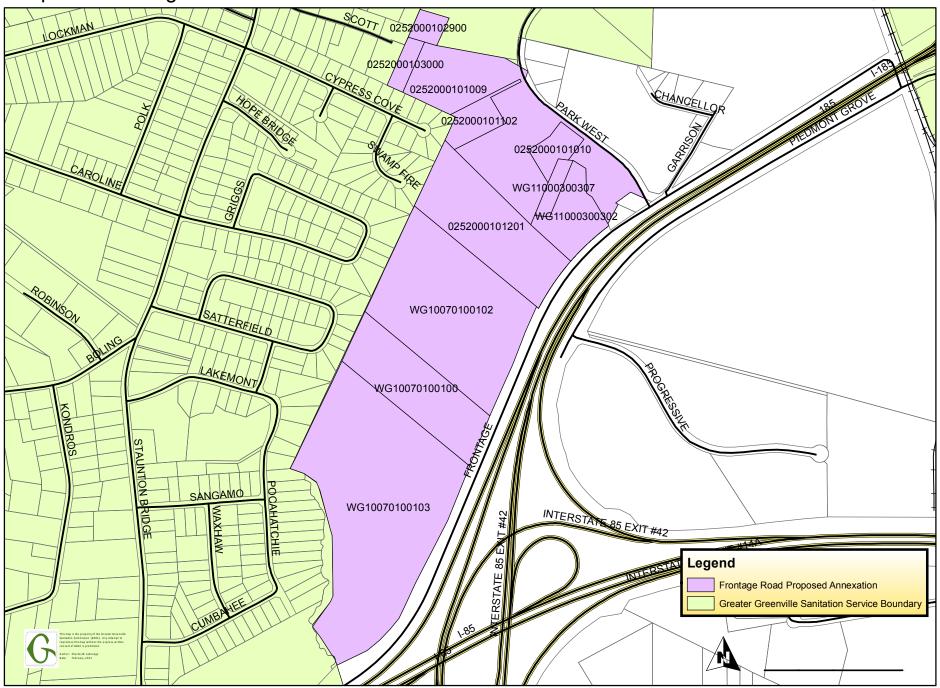

P015040100404, and P015040100405.

- That certain real property located off of Mackey Drive, and Old Cleveland E. Road described as Greenville County Tax Map Numbers (TMS#) 0608030100100, 0608030100400, 0608030100500, 0608030101002, 0608030101400, 0608030101500, 0608040100301, 0608040100304, 0608040100305, WG06020300100, WG06020300200, WG06020300300, WG06020300400, WG06020300401, WG06020300402, WG06020300403. WG06020300404. WG06020300500. WG06020300601, WG06020300700, WG06020300800, WG07000100100, WG07000100600, WG07000200200, WG07000200201, WG07000200202, WG07000200300, WG07000200302, WG07000200504, WG07000200700, WG07000200701, WG07000200702, WG07000201500, WG07000201501, WG10020100200, WG10030100100, WG10030100103, WG10030101700, and WG10040100100; and
- F. That certain real property located off of Frontage Road and Park West Boulevard described as Greenville County Tax Map Numbers (TMS#) 0252000102900, 0252000101009, 0252000101010, 0252000101102, 0252000101201, 0252000103000, WG10070100100, WG10070100102, WG10070100103, WG11000300302, and WG11000300307.

WG10010200110, WG10010200111, WG10010300300, WG11000200100, WG11000200101, WG11000300100, and WG11000300500;

- D. That certain real property located off of East Warehouse Court described as Greenville County Tax Map Numbers (TMS#) P015040100101, P015040100105, P015040100400, P015040100401, P015040100402, P015040100404, and P015040100405.
- E. That certain real property located off of Mackey Drive, and Old Cleveland Road described as Greenville County Tax Map Numbers (TMS#) 0608030100100, 0608030100400, 0608030100500, 0608030101002, 0608030101400, 0608030101500, 0608040100301, 0608040100304, 0608040100305, WG06020300100, WG06020300200, WG06020300300, WG06020300401, WG06020300400, WG06020300402, WG06020300403, WG06020300404, WG06020300500, WG06020300601, WG06020300700. WG06020300800, WG07000100100, WG07000100600, WG07000200200, WG07000200201. WG07000200202. WG07000200300. WG07000200302, WG07000200504, WG07000200700, WG07000200701, WG07000200702, WG07000201500, WG07000201501, WG10020100200, WG10030100100, WG10030100103, WG10030101700, and WG10040100100; and
- F. That certain real property located off of Frontage Road and Park West Boulevard described as Greenville County Tax Map Numbers (TMS#) 0252000102900, 0252000101009, 0252000101010, 0252000101102, 0252000101201, 0252000103000, WG10070100100, WG10070100102, WG10070100103, WG11000300302, and WG11000300307.