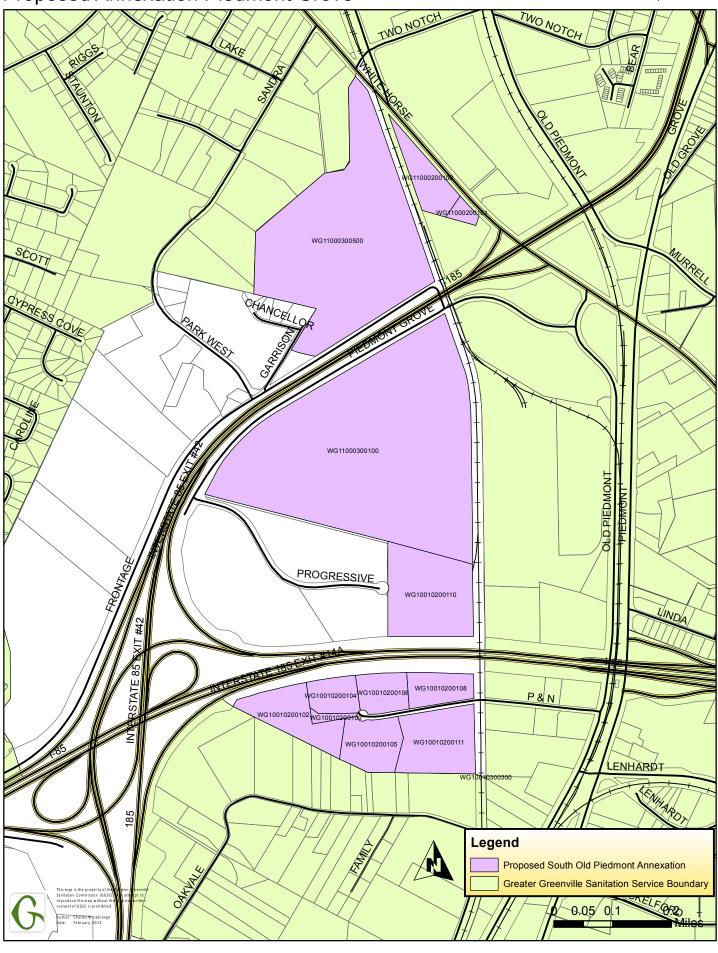

- A. That certain real property located off of Coxe Drive described as Greenville County Tax Map Number ("TMS#") P035000100902;
- B. That certain real property located off of Mountain Creek Road described as Greenville County Tax Map Numbers (TMS#) P036000100400, P036000100402, P036000100403, P036000100500, P036000100401, P036000100501. P036000100502. P036000100503. P036000100504. P036000100600, P036000100601, P036000100602, P036000100603, P036000100604, P036000100605, P036000100606, P036000100607, P036000100609, P036000100611, P036000100612, P036000100700, P036000100702, P036000100703, P036000100701, P036000101502, P036000101504, P036000101505, P036000101507, P036000101508, P036000101600, and P036000101700;
- That certain real property located off of Piedmont Grove Park and P & N Drive described as Greenville County Tax Map Numbers (TMS#) WG10010200104. WG10010200102. WG10010200105. WG10010200106, WG10010200108. WG10010200109, WG10010200110, WG10010200111. WG10010300300. WG11000200100, WG11000200101, WG11000300100, and WG11000300500;
- D. That certain real property located off of East Warehouse Court described as Greenville County Tax Map Numbers (TMS#) P015040100101, P015040100105, P015040100400, P015040100401, P015040100402,

- A. That certain real property located off of Coxe Drive described as Greenville County Tax Map Number ("TMS#") P035000100902;
- That certain real property located off of Mountain Creek Road described В. as Greenville County Tax Map Numbers (TMS#) P036000100400, P036000100401, P036000100402, P036000100403, P036000100500. P036000100501. P036000100502. P036000100503. P036000100504. P036000100600, P036000100601, P036000100602, P036000100603, P036000100604, P036000100605, P036000100606, P036000100607. P036000100609, P036000100611, P036000100612, P036000100700, P036000100701, P036000100702, P036000100703, P036000101502, P036000101504, P036000101505, P036000101507, P036000101508, P036000101600, and P036000101700:
- C. That certain real property located off of Piedmont Grove Park and P & N
   Drive described as Greenville County Tax Map Numbers (TMS#)
   WG10010200102, WG10010200104, WG10010200105,
   WG10010200108, WG10010200109,
   WG10010200110, WG10010200111, WG10010300300,

- A. That certain real property located off of Coxe Drive described as Greenville County Tax Map Number ("TMS#") P035000100902;
- That certain real property located off of Mountain Creek Road described B. as Greenville County Tax Map Numbers (TMS#) P036000100400, P036000100401. P036000100402. P036000100403. P036000100500. P036000100501, P036000100502, P036000100503, P036000100504, P036000100600. P036000100601. P036000100602. P036000100603. P036000100604, P036000100605, P036000100606, P036000100607, P036000100609, P036000100611, P036000100612, P036000100700. P036000100701, P036000100702, P036000100703, P036000101502, P036000101504, P036000101505, P036000101507, P036000101508, P036000101600, and P036000101700;
- C. That certain real property located off of Piedmont Grove Park and P & N Drive described as Greenville County Tax Map Numbers (TMS#) WG10010200102, WG10010200104, WG10010200105, WG10010200106, WG10010200108, WG10010200109,

**NOW, THEREFORE, BE IT RESOLVED** by Greenville County Council that the boundaries of the Greater Greenville Sanitation District are hereby enlarged to include the following properties:

- A. That certain real property located off of Coxe Drive described as Greenville County Tax Map Number ("TMS#") P035000100902;
- В. That certain real property located off of Mountain Creek Road described as Greenville County Tax Map Numbers (TMS#) P036000100400, P036000100401, P036000100402, P036000100403, P036000100500, P036000100501, P036000100502, P036000100503, P036000100504, P036000100600. P036000100601. P036000100602. P036000100603. P036000100604, P036000100605, P036000100606, P036000100607, P036000100609, P036000100611, P036000100612, P036000100700, P036000100701, P036000100702, P036000100703, P036000101502, P036000101504, P036000101505, P036000101507, P036000101508, P036000101600, and P036000101700;
- C. That certain real property located off of Piedmont Grove Park and P & N Drive described as Greenville County Tax Map Numbers (TMS#) WG10010200104, WG10010200105, WG10010200102, WG10010200106, WG10010200108. WG10010200109. WG10010200110, WG10010200111, WG10010300300, WG11000300100, WG11000200100, WG11000200101, and WG11000300500;
- D. That certain real property located off of East Warehouse Court described as Greenville County Tax Map Numbers (TMS#) P015040100101, P015040100105, P015040100400, P015040100401, P015040100402, P015040100404, and P015040100405.
- E. That certain real property located off of Mackey Drive, and Old Cleveland Road described as Greenville County Tax Map Numbers (TMS#) 0608030100100, 0608030100400, 0608030100500, 0608030101002, 0608030101400, 0608030101500, 0608040100301. 0608040100304, 0608040100305, WG06020300100, WG06020300200, WG06020300300, WG06020300400. WG06020300401. WG06020300402. WG06020300403, WG06020300404, WG06020300500, WG06020300601, WG06020300700, WG06020300800, WG07000100100, WG07000100600. WG07000200200, WG07000200201, WG07000200202, WG07000200300, WG07000200302, WG07000200504, WG07000200700. WG07000200701. WG07000200702. WG07000201500. WG10020100200, WG07000201501, WG10030100100. WG10030100103, WG10030101700, and WG10040100100; and
- F. That certain real property located off of Frontage Road and Park West Boulevard described as Greenville County Tax Map Numbers (TMS#) 0252000102900, 0252000101009, 0252000101010, 0252000101102,