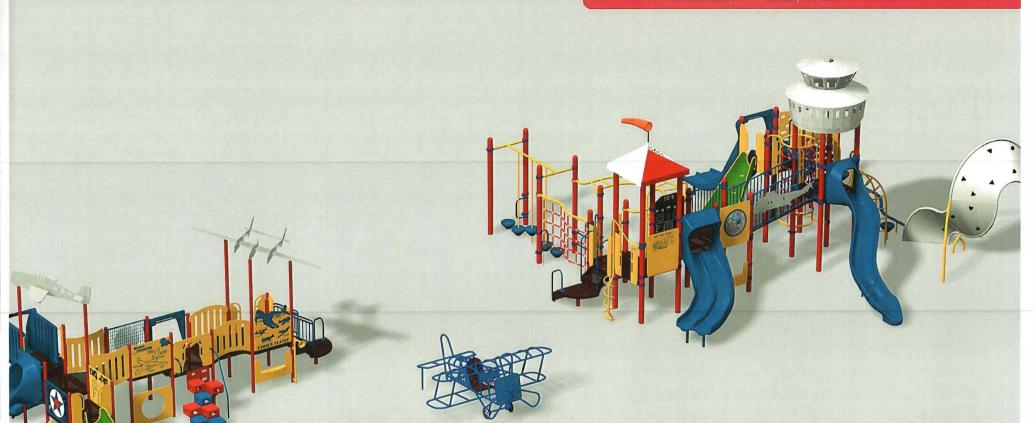

With the funds that have been raised so far, the educational amphitheater, irrigation system, grass, fencing, paved exercise "Perimeter Taxiway" and walking "Runways"

have been completed. In June, aviation themed playground equipment will be added for children 2-5 years old, along with a multi-age use swing set and an airplane shaped climbing structure.

A 15-foot cross section of a Boeing 737 fuselage is in the process of being transformed into a handicapped accessible park entrance. Teacher and student volunteers from the Greenville Tech aircraft maintenance school are doing this work free of charge. Enclosed are photos that show the park in its current state of completion, the fuselage, the park's overall design rendering and the playground equipment that will be added. The park is located at 21 Airport Road Extension, Greenville, SC 29607.