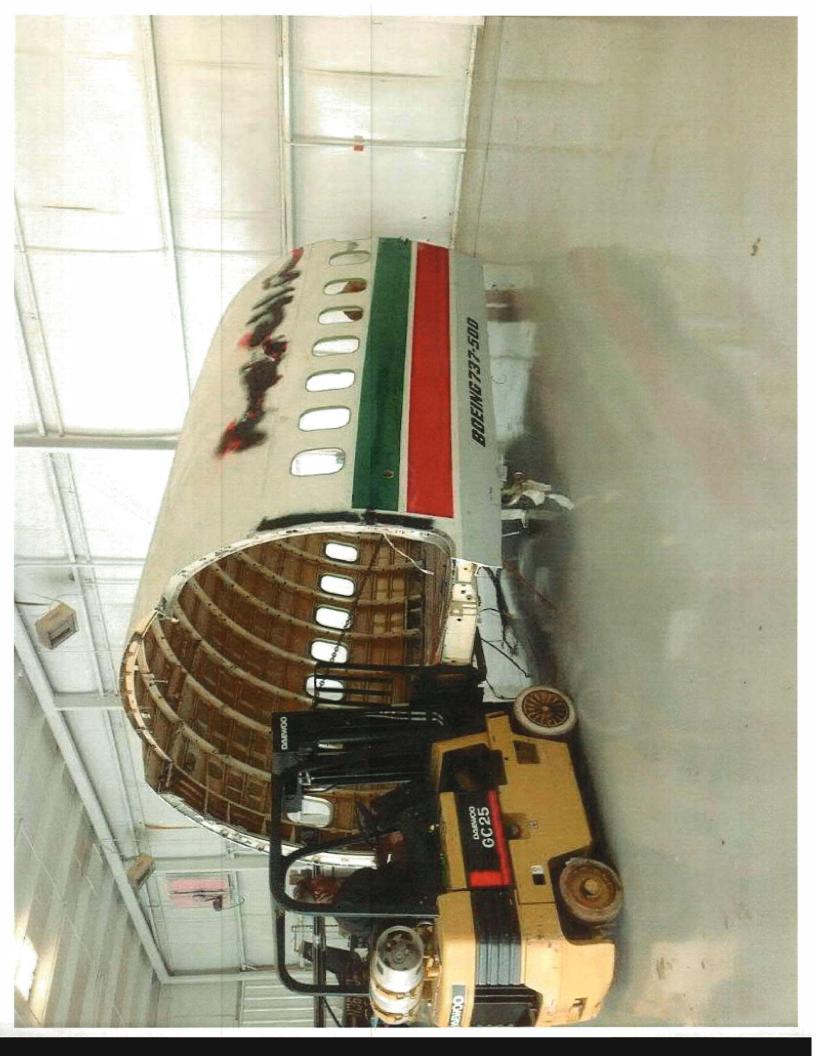

A 15-foot cross section of a Boeing 737 fuselage is in the process of being transformed into a handicapped accessible park entrance. Teacher and student volunteers from the Greenville Tech aircraft maintenance school are doing this work free of charge. Enclosed are photos that show the park in its current state of completion, the fuselage, the park's overall design rendering and the playground equipment that will be added. The park is located at 21 Airport Road Extension, Greenville, SC 29607.