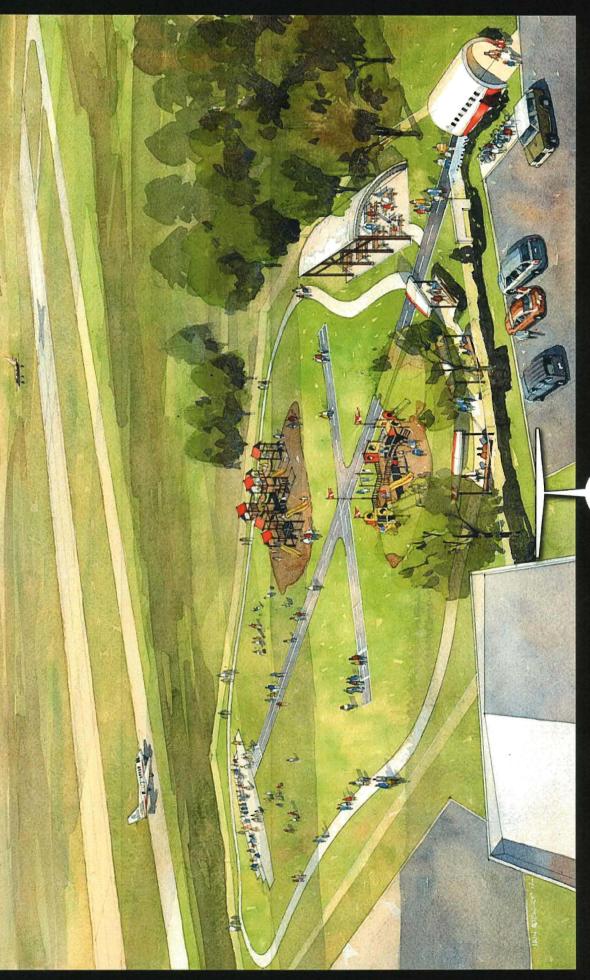

With the funds that have been raised so far, the educational amphitheater, irrigation system, grass, fencing, paved exercise "Perimeter Taxiway" and walking "Runways"

have been completed. In June, aviation themed playground equipment will be added for children 2-5 years old, along with a multi-age use swing set and an airplane shaped climbing structure.

A 15-foot cross section of a Boeing 737 fuselage is in the process of being transformed into a handicapped accessible park entrance. Teacher and student volunteers from the Greenville Tech aircraft maintenance school are doing this work free of charge. Enclosed are photos that show the park in its current state of completion, the fuselage, the park's overall design rendering and the playground equipment that will be added. The park is located at 21 Airport Road Extension, Greenville, SC 29607.