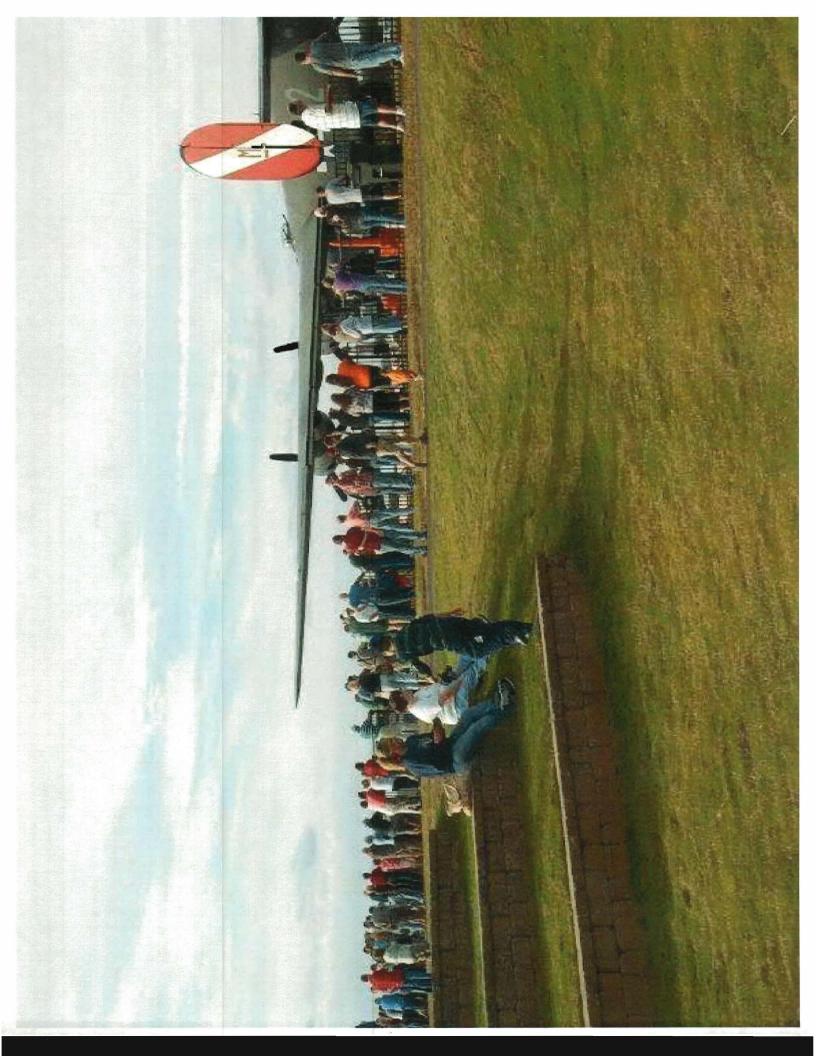

The park was conceived to fill a need since over 10,000 school children a year used to tour GSP before 9/11. They can no longer do that due to security changes. Our airport receives many inquiries from large groups that would like to come out to the airport for tours. Unfortunately, we have not always been able to accommodate large groups due to the size of our facilities. The Greenville County School System usually requires 80-100 children to justify bus usage for a field trip. Once the park is completed, we will be able to host groups of most any size. The park will be free to use and open to the public.

A 15-foot cross section of a Boeing 737 fuselage is in the process of being transformed into a handicapped accessible park entrance. Teacher and student volunteers from the Greenville Tech aircraft maintenance school are doing this work free of charge. Enclosed are photos that show the park in its current state of completion, the fuselage, the park's overall design rendering and the playground equipment that will be added. The park is located at 21 Airport Road Extension, Greenville, SC 29607.