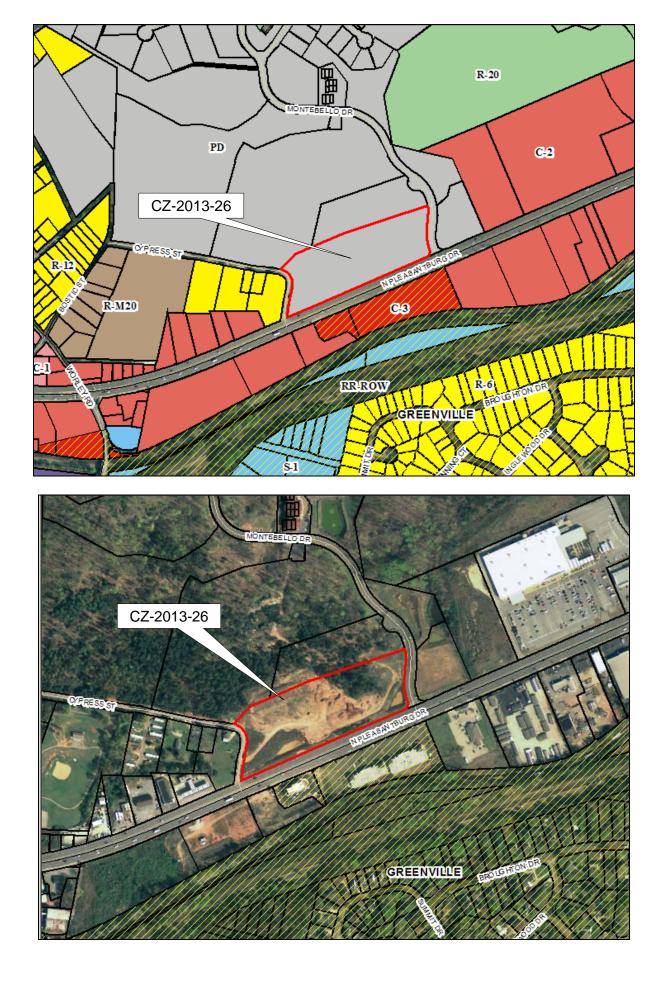

## **Planning Report**

| DOCKET NUMBER:           | CZ-2013-26                                                                                                                                                                                                                                                                                                                                                                                                                                     |  |  |
|--------------------------|------------------------------------------------------------------------------------------------------------------------------------------------------------------------------------------------------------------------------------------------------------------------------------------------------------------------------------------------------------------------------------------------------------------------------------------------|--|--|
| APPLICANT:               | QuikTrip Corporation                                                                                                                                                                                                                                                                                                                                                                                                                           |  |  |
| PROPERTY LOCATION:       | N. Pleasantburg Drive at Montebello Drive                                                                                                                                                                                                                                                                                                                                                                                                      |  |  |
| PIN/TMS#(s):             | 0183030100400                                                                                                                                                                                                                                                                                                                                                                                                                                  |  |  |
| <b>EXISTING ZONING:</b>  | PD, Planned Development                                                                                                                                                                                                                                                                                                                                                                                                                        |  |  |
| <b>REQUESTED ZONING:</b> | C-3, Commercial                                                                                                                                                                                                                                                                                                                                                                                                                                |  |  |
| ACREAGE:                 | 7.3                                                                                                                                                                                                                                                                                                                                                                                                                                            |  |  |
| COUNCIL DISTRICT:        | 23 – Norris                                                                                                                                                                                                                                                                                                                                                                                                                                    |  |  |
| ZONING HISTORY:          | The property was originally zoned C-2, Commercial, as part of Area 1 in May 1970. In 2001, the property was added to the Montebello Planned Development and rezoned to PD, Planned Development, to allow for commercial development within the boundary of Montebello.                                                                                                                                                                         |  |  |
| EXISTING LAND USE:       | Vacant                                                                                                                                                                                                                                                                                                                                                                                                                                         |  |  |
| AREA CHARACTERISTICS:    | Various commercial uses along N. Pleasantburg Drive                                                                                                                                                                                                                                                                                                                                                                                            |  |  |
|                          | North: PD, Planned Development, vacant<br>East: PD, Planned Development, vacant<br>South: C-3, Commercial, strip commercial center (City of<br>Greenville)<br>West: R-12, Single-Family Residential, single-family residences                                                                                                                                                                                                                  |  |  |
| WATER AVAILABILITY:      | Greenville                                                                                                                                                                                                                                                                                                                                                                                                                                     |  |  |
| SEWER AVAILABILITY:      | Parker                                                                                                                                                                                                                                                                                                                                                                                                                                         |  |  |
| IMAGINE GREENVILLE PLAN: | Residential Land Use 3 on a Community Corridor                                                                                                                                                                                                                                                                                                                                                                                                 |  |  |
| ROADS:                   | N. Pleasantburg Drive: 7-lane, SCDOT maintained road with sidewalks on both sides<br>Montebello Drive: 2-lane, private road with no sidewalks                                                                                                                                                                                                                                                                                                  |  |  |
| TRAFFIC IMPACT:          | Traffic generated from the site can vary greatly due to the wide<br>variety of uses permitted in the requested C-3, Commercial,<br>district. The closest traffic count station is located approximately<br>one-half mile to the west in front of Cherrydale Shopping Center.<br>The 2011 traffic count was 34,600 average daily trips. Traffic<br>volumes have decreased by approximately 3 percent over the past 5<br>years at this location. |  |  |

## SUMMARY

The property is zoned PD, Planned Development, and is part of Montebello. The current zoning allows for commercial development within a specific architectural framework consistent with the Statement of Intent and Concept Plan of the Planned Development. The request is for C-3, Commercial, a district established to provide for the development of commercial and light service land uses that are oriented to customers traveling by automobile located in non-residentially zoned areas and along major thoroughfares and for the convenience of local residents

## CONCLUSION

The subject parcel was originally zoned C-2, Commercial, as part of the zoning of Area 1 in May 1970. As such, the need for commercial development along this corridor was recognized and zoned accordingly. In 2001, this property was rezoned and included in the Montebello Planned Development. As part of Montebello, this property is currently subject to an additional level of review when a permit is desired through the Final Development Plan process. During this process, staff reviews all permit and construction requests for compliance with the Statement of Intent and Concept Plan of the Montebello Planned Development, primarily the architectural style. The use of this property has always been commercial in nature since zoning began in Greenville County. The request does not change the use of this property, but would allow any architectural style to be built as it would no longer be a part of the Italian themed development of Montebello. Based on the surrounding land uses and zoning, staff is of the opinion the C-3, Commercial, request is appropriate at this location and recommends approval of the request.