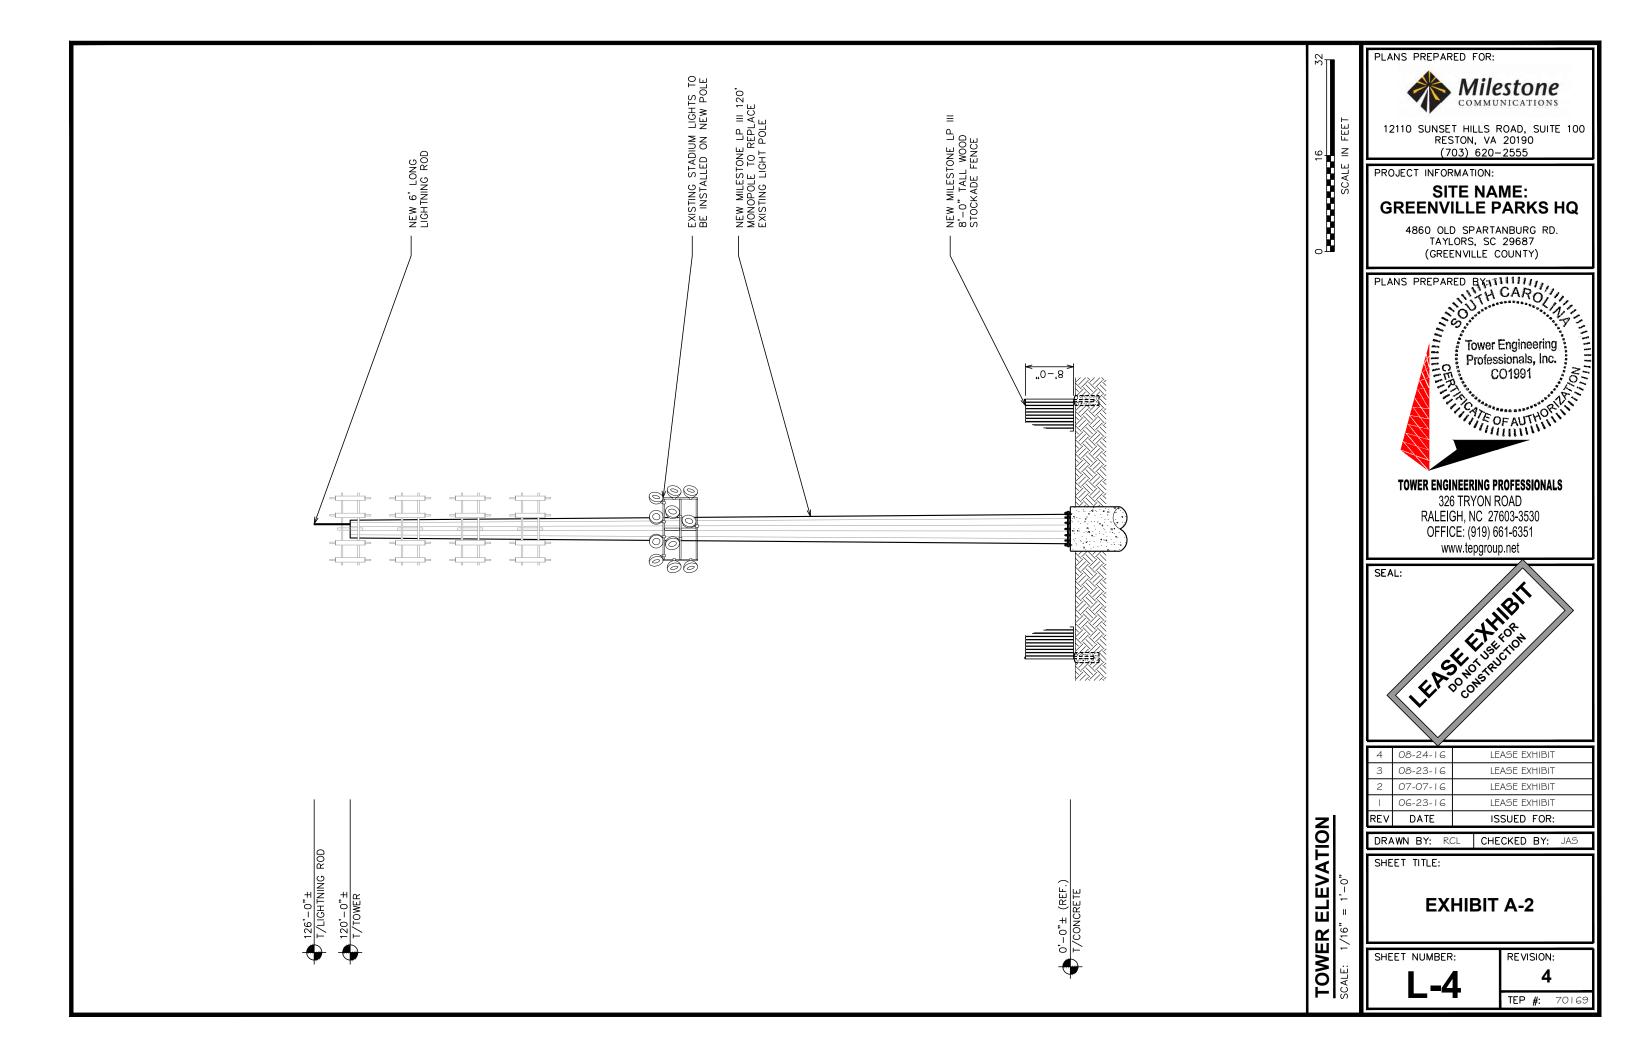

#### SITE NAME: **GREENVILLE PARKS HQ**

4860 OLD SPARTANBURG RD. TAYLORS, SC 29687

326 TRYON ROAD RALEIGH, NC 27603-3530 OFFICE: (919) 661-6351 www.tepgroup.net

| 4   | 08-24-16 | LEASE EXHIBIT |
|-----|----------|---------------|
| 3   | 08-23-16 | LEASE EXHIBIT |
| 2   | 07-07-16 | LEASE EXHIBIT |
| 1   | 06-23-16 | LEASE EXHIBIT |
| REV | DATE     | ISSUED FOR:   |

DRAWN BY: RCL | CHECKED BY:

SHEET TITLE:

**EXHIBIT A-1** 

SHEET NUMBER:

\_=3

REVISION:

TEP #: 70169

PLANS PREPARED FOR: