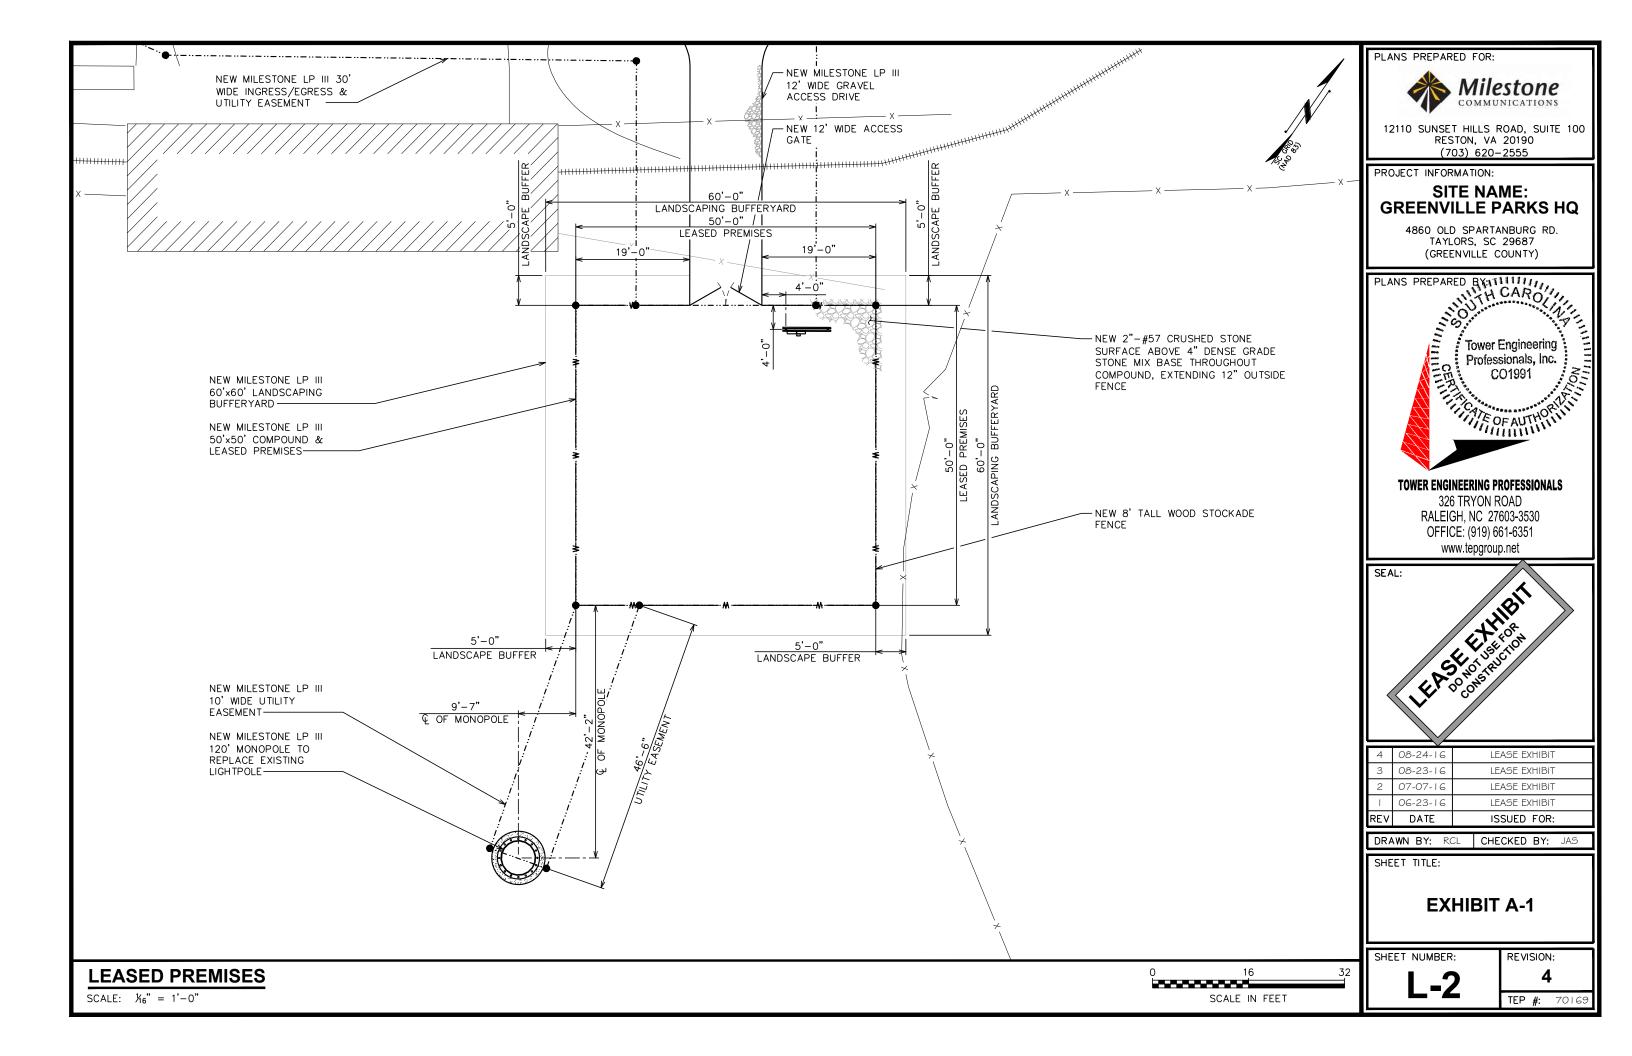

### LEGAL DESCRIPTION OF 50'x50' LEASE AREA PARCEL "A"

ALL THAT CERTAIN LEASE AREA PARCEL OF LAND, SITUATE, LYING AND BEING IN GREENVILLE COUNTY, SOUTH CAROLINA, BEING A PORTION OF THE LANDS DESCRIBED IN DEED BOOK 1113 AT PAGE 916 OF THE GREENVILLE COUNTY REGISTER OF DEEDS AND BEING MORE PARTICULARLY DESCRIBED AS FOLLOWS:

COMMENCING AT AN EXISTING IRON ROD ON THE SOUTHERN MOST LIMITS OF THE RIGHT OF WAY OF OLD SPARTANBURG ROAD, SAID IRON BEING THE NORTHWEST CORNER OF THE PARCEL DESCRIBED AS TRACT "C" IN PLAT BOOK 48-A AT PAGE 59-A, AND HAVING SOUTH CAROLINA STATE PLANE COORDINATES OF NORTHING = 1,113,386.15', AND EASTING = 1,609,408.26'; THENCE FROM THE POINT OF COMMENCEMENT, SOUTH 63°44'24" EAST, A DISTANCE OF 1,254.27 FT. TO A POINT ON THE NORTHEAST CORNER OF THE HEREIN DESCRIBED 50' X 50' LEASE AREA (PARCEL "A"), SAID POINT BEING THE TRUE POINT OF BEGINNING, AND HAVING SOUTH CAROLINA STATE PLANE COORDINATES OF NORTHING = 1,112,790.23' AND EASTING = 1,610,561.75'; THENCE FROM THE POINT OF BEGINNING SOUTH 34'57'28" EAST, A DISTANCE OF 50.00 FT. TO A POINT; THENCE SOUTH 55°02'32" WEST FOR A DISTANCE OF 50.00 FT. TO A POINT; THENCE NORTH 34°57'28" WEST FOR A DISTANCE OF 50.00 FT. TO A POINT. THENCE NORTH 55°02'32" EAST FOR A DISTANCE OF 50.00 FT. TO THE POINT

SAID LEASE AREA PARCEL CONTAINING 2,500 SQ. FT. OR 0.057 ACRES MORE OR LESS.

# LEGAL DESCRIPTION OF 30' INGRESS/EGRESS & UTILITY EASEMENT PARCEL "B"

ALL THAT CERTAIN EASEMENT AREA PARCEL OF LAND, LYING AND BEING IN GREENVILLE COUNTY, SOUTH CAROLINA, BEING A PORTION OF THE LANDS DESCRIBED IN DEED BOOK 1113, AT PAGE 916 OF THE GREENVILLE COUNTY REGISTER OF DEEDS AND BEING MORE PARTICULARLY

COMMENCING AT AN EXISTING IRON ROD ON THE SOUTHERN MOST LIMITS OF THE RIGHT OF WAY OF OLD SPARTANBURG ROAD, SAID IRON BEING THE NORTHWEST CORNER OF THE PARCEL DESCRIBED AS TRACT "C" IN PLAT BOOK 48-A AT PAGE 59-A, AND HAVING SOUTH CAROLINA STATE PLANE COORDINATES OF NORTHING = 1,113,386.15', AND EASTING = 1,609,408.26'; THENCE FROM THE POINT OF COMMENCEMENT, SOUTH 19"11"59" EAST A DISTANCE OF 893.22 FT. TO A POINT ON THE EASTERN MOST LIMITS OF THE RIGHT OF WAY OF SCOTTSWOOD ROAD, SAID POINT BEING THE TRUE POINT OF BEGINNING OF A DESCRIBED 30' INGRESS AND EGRESS EASEMENT, AND HAVING SOUTH CAROLINA STATE PLANE COORDINATES OF: NORTHING = 1,112,542.62'; AND EASTING = 1,609,702.03'; THENCE FROM THE POINT OF BEGINNING, AND LEAVING SAID RIGHT OF WAY OF SCOTTSWOOD ROAD, NORTH 72°24'45" EAST A DISTANCE OF 83.47 FT. TO A POINT, THENCE NORTH 86°58'11" EAST A DISTANCE OF 123.16 FT. TO A POINT; THENCE NORTH 63°32'07" EAST A DISTANCE OF 461.17 FT. TO A POINT; THENCE NORTH 34°44'38" EAST A DISTANCE OF 43.97 FT. TO A POINT; THENCE NORTH 79°48'55" EAST A DISTANCE OF 58.97 FT. TO A POINT; THENCE NORTH 56"10"07" EAST A DISTANCE OF 101.86 FT. TO A POINT; THENCE SOUTH 34"26"52" EAST A DISTANCE OF 70.05 FT. TO A POINT ON THE NORTHERN LIMITS OF THE HEREIN DESCRIBED LEASE AREA (PARCEL "A"); THENCE WITH SAID NORTHERN LIMITS SOUTH 55'02'32" WEST A DISTANCE OF 30.00 FT. TO A POINT ON SAID NORTHERN LIMITS; THENCE LEAVING SAID NORTHERN LIMITS NORTH 34°26'52" WEST A DISTANCE OF 40.64 FT. TO A POINT; THENCE SOUTH 56°10'07" WEST A DISTANCE OF 78.46 FT. TO A POINT; THENCE SOUTH 79'48'55" WEST A DISTANCE OF 52.80 FT. TO A POINT; THENCE SOUTH 34'44'38" WEST A DISTANCE OF 39.22 FT. TO A POINT; THENCE SOUTH 63°32'07" WEST A DISTANCE OF 475.09 FT. TO A POINT: THENCE SOUTH 86°58'11" WEST A DISTANCE OF 125.55 FT. TO A POINT; THENCE SOUTH 72°24'45" WEST A DISTANCE OF 74.49 FT. TO A POINT ON THE EASTERN MOST LIMITS OF THE RIGHT OF WAY OF SCOTTSWOOD ROAD; THENCE WITH SAID RIGHT OF WAY NORTH 2718'43" WEST A DISTANCE OF 30.44 FT. TO THE POINT OF BEGINNING.

SAID EASEMENT AREA PARCEL CONTAINING 27,433.42 SQ. FT. OR .629 ACRES MORE OR LESS.

# LEGAL DESCRIPTION OF 10' UTILITY EASEMENT PARCEL "C"

ALL THAT CERTAIN EASEMENT AREA PARCEL OF LAND, LYING AND BEING IN GREENVILLE COUNTY, SOUTH CAROLINA, BEING A PORTION OF THE LANDS DESCRIBED IN DEED BOOK 1113, AT PAGE 916 OF THE GREENVILLE COUNTY REGISTER OF DEEDS AND BEING MORE PARTICULARLY DESCRIBED AS FOLLOWS:

COMMENCING AT AN EXISTING IRON ROD ON THE SOUTHERN MOST LIMITS OF THE RIGHT OF WAY OF OLD SPARTANBURG ROAD, SAID IRON BEING THE NORTHWEST CORNER OF THE PARCEL DESCRIBED AS TRACT "C" IN PLAT BOOK 48-A AT PAGE 59-A, AND HAVING SOUTH CAROLINA STATE PLANE COORDINATES OF NORTHING = 1,113,386.15', AND EASTING = 1,609,408.26'; THENCE FROM THE POINT OF COMMENCEMENT, SOUTH 61'07'12" EAST A DISTANCE OF 1,280.50 FT. TO A POINT ON THE SOUTHERN LIMITS OF THE HEREIN DESCRIBED LEASE AREA (PARCEL "A"), SAID POINT BEING THE TRUE POINT OF BEGINNING OF A DESCRIBED 10' UTILITY EASEMENT, AND HAVING SOUTH CAROLINA STATE PLANE COORDINATES OF: NORTHING = 1,112,767.70'; AND EASTING = 1,609,529.53'; THENCE FROM THE POINT OF BEGINNING, AND LEAVING SAID SOUTHERN LIMITS, SOUTH 14°20'12" EAST A DISTANCE OF 46.81 FT. TO A POINT, THENCE SOUTH 75°39'48" WEST A DISTANCE OF 10.00 FT. TO A POINT; THENCE NORTH 14°20'12" WEST A DISTANCE OF 43.04 FT. TO A POINT ON THE SOUTHERN LIMITS OF THE HEREIN DESCRIBED LEASE AREA (PARCEL "A"): THENCE WITH SAID SOUTHERN LIMITS NORTH 55'02'32" EAST A DISTANCE OF 10.68 FT. TO THE POINT OF BEGINNING; SAID EASEMENT ARÉA PARCEL CONTAINING 449 SQ. FT. OR .01 ACRES MORE OR LESS.