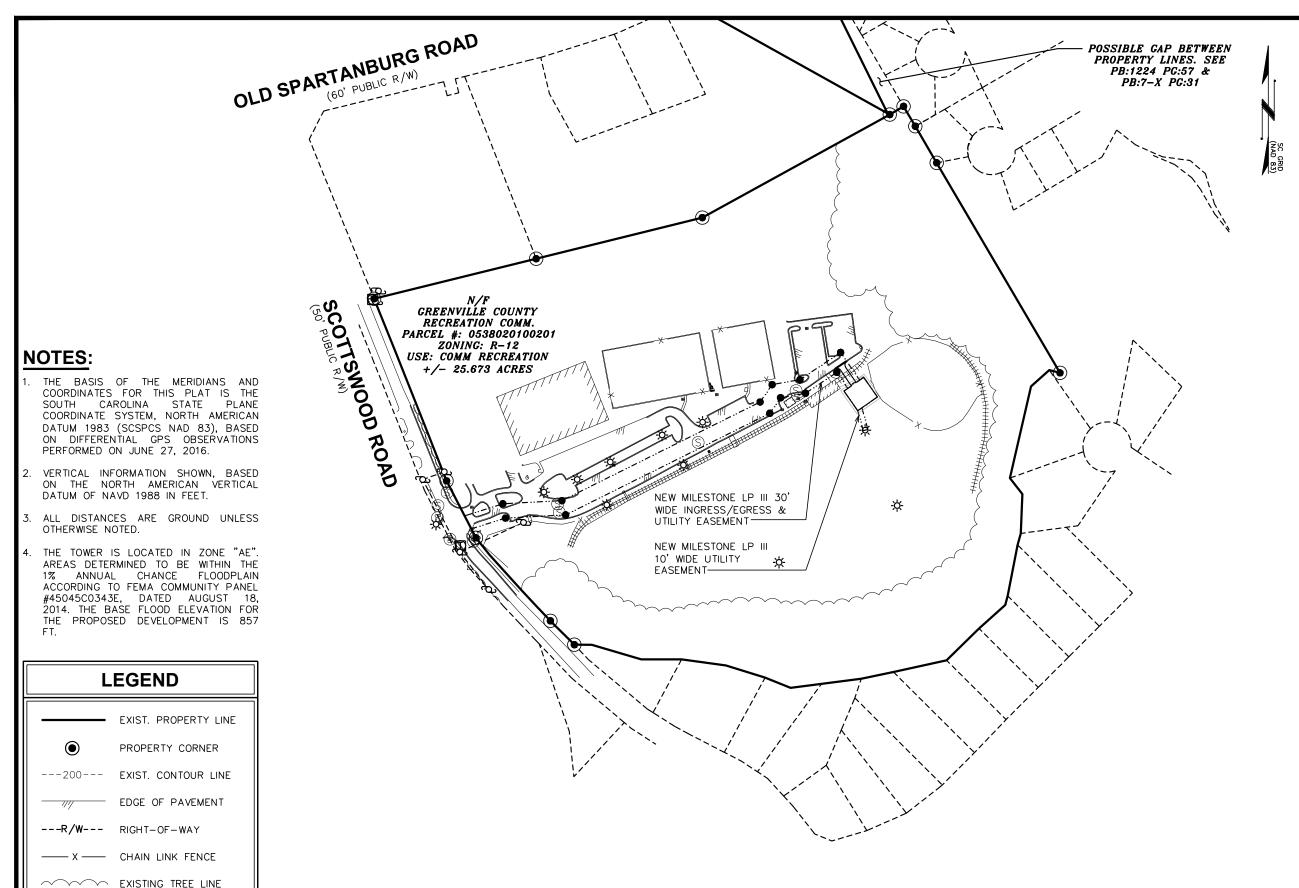

EA (PARCEL "A"): THENCE WITH SAID SOUTHERN LIMITS NORTH 55'02'32" EAST A DISTANCE OF 10.68 FT. TO THE POINT OF BEGINNING; SAID EASEMENT ARÉA PARCEL CONTAINING 449 SQ. FT. OR .01 ACRES MORE OR LESS.

PLANS PREPARED FOR:



12110 SUNSET HILLS ROAD, SUITE 100 RESTON, VA 20190 (703) 620-2555

PROJECT INFORMATION:

#### SITE NAME: **GREENVILLE PARKS HQ**

4860 OLD SPARTANBURG RD. TAYLORS, SC 29687



326 TRYON ROAD RALEIGH, NC 27603-3530 OFFICE: (919) 661-6351 www.tepgroup.net



| 4   | 08-24-16 | LEASE EXHIBIT |
|-----|----------|---------------|
| 3   | 08-23-16 | LEASE EXHIBIT |
| 2   | 07-07-16 | LEASE EXHIBIT |
| 1   | 06-23-16 | LEASE EXHIBIT |
| REV | DATE     | ISSUED FOR:   |

DRAWN BY: RCL | CHECKED BY:

SHEET TITLE:

**EXHIBIT A-1** 

SHEET NUMBER:

\_=3

REVISION:

TEP #: 70169





PLANS PREPARED FOR:

Milestone
COMMUNICATIONS

12110 SUNSET HILLS ROAD, SUITE 100 RESTON, VA 20190 (703) 620-2555

PROJECT INFORMATION:

### SITE NAME: GREENVILLE PARKS HQ

4860 OLD SPARTANBURG RD. TAYLORS, SC 29687 (GREENVILLE COUNTY)



OFFICE: (919) 661-6351

www.tepgroup.net



| REV | DATE     | ISSUED FOR:   |
|-----|----------|---------------|
| 2   | 07-07-16 | LEASE EXHIBIT |
| 3   | 08-23-16 | LEASE EXHIBIT |
| 4   | 08-24-16 | LEASE EXHIBIT |
| 5   | 08-26-16 | LEASE EXHIBIT |
|     |          |               |

DRAWN BY: RCL CHECKED BY: JAS

SHEET TITLE:

**EXHIBIT B** 

SHEET NUMBER:

400

200

SCALE IN FEET

REVISION: **5** 

TEP #: 70169

L-5

**INGRESS/EGRESS & UTILITY EASEMENT** 

SCALE: 1" = 200



PLANS PREPARED FOR: Milestone

> 12110 SUNSET HILLS ROAD, SUITE 100 REST