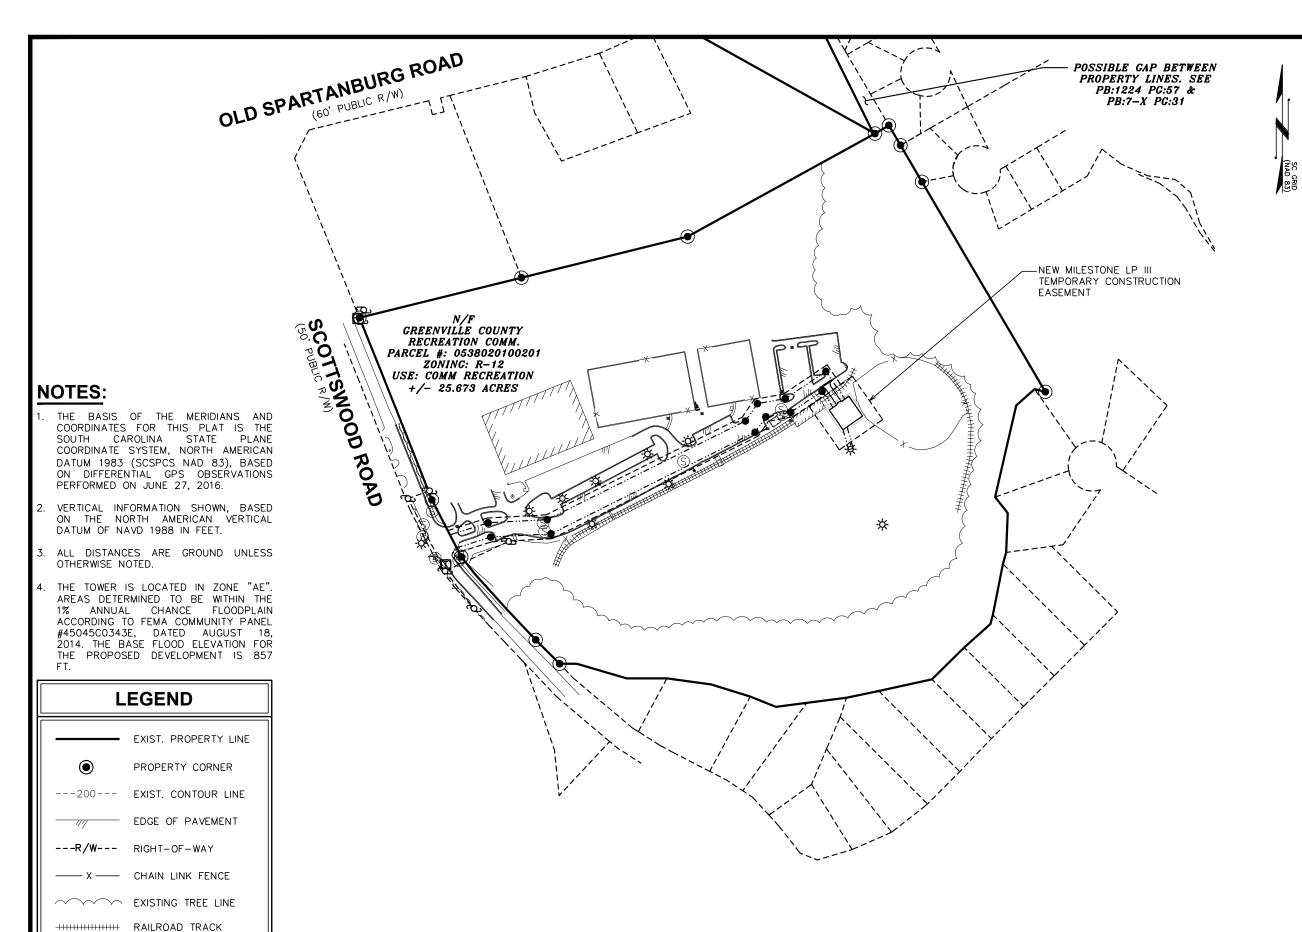

DRAWN BY: JKW CHECKED BY: JAS

SHEET TITLE:

**EXHIBIT A** 

SHEET NUMBER: L=1

**REVISION:** TEP #: 70169

SITE PLAN

200 400 SCALE IN FEET

SCALE: 1" = 200

EXISTING TREE LINE 