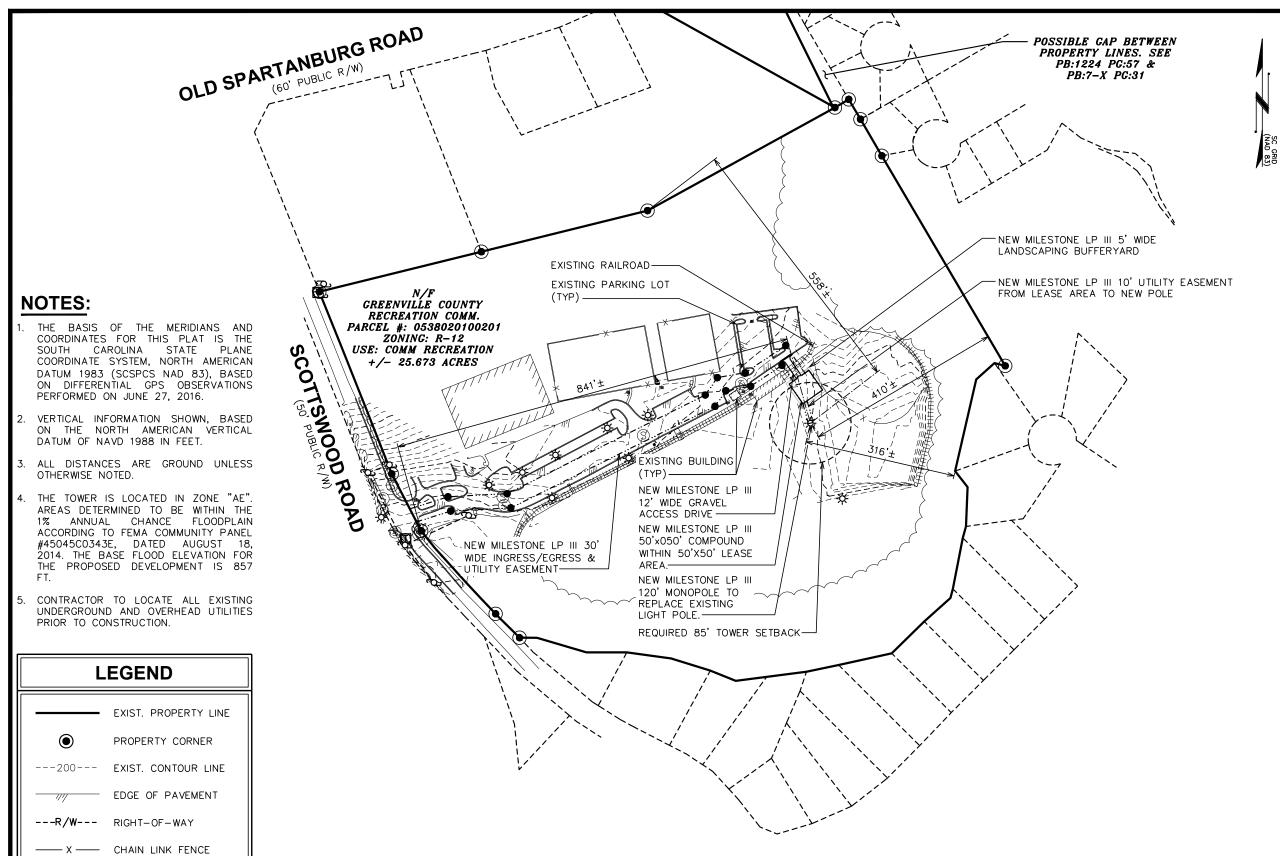

EXISTING TREE LINE 

### LEGAL DESCRIPTION OF 50'x50' LEASE AREA PARCEL "A"

ALL THAT CERTAIN LEASE AREA PARCEL OF LAND, SITUATE, LYING AND BEING IN GREENVILLE COUNTY, SOUTH CAROLINA, BEING A PORTION OF THE LANDS DESCRIBED IN DEED BOOK 1113 AT PAGE 916 OF THE GREENVILLE COUNTY REGISTER OF DEEDS AND BEING MORE PARTICULARLY DESCRIBED AS FOLLOWS:

COMMENCING AT AN EXISTING IRON ROD ON THE SOUTHERN MOST LIMITS OF THE RIGHT OF WAY OF OLD SPARTANBURG ROAD, SAID IRON BEING THE NORTHWEST CORNER OF THE PARCEL DESCRIBED AS TRACT "C" IN PLAT BOOK 48-A AT PAGE 59-A, AND HAVING SOUTH CAROLINA STATE PLANE COORDINATES OF NORTHING = 1,113,386.15', AND EASTING = 1,609,408.26'; THENCE FROM THE POINT OF COMMENCEMENT, SOUTH 63°44'24" EAST, A DISTANCE OF 1,254.27 FT. TO A POINT ON THE NORTHEAST CORNER OF THE HEREIN DESCRIBED 50' X 50' LEASE AREA (PARCEL "A"), SAID POINT BEING THE TRUE POINT OF BEGINNING, AND HAVING SOUTH CAROLINA STATE PLANE COORDINATES OF NORTHING = 1,112,790.23' AND EASTING = 1,610,561.75'; THENCE FROM THE POINT OF BEGINNING SOUTH 34'57'28" EAST, A DISTANCE OF 50.00 FT. TO A POINT; THENCE SOUTH 55°02'32" WEST FOR A DISTANCE OF 50.00 FT. TO A POINT; THENCE NORTH 34°57'28" WEST FOR A DISTANCE OF 50.00 FT. TO A POINT. THENCE NORTH 55°02'32" EAST FOR A DISTANCE OF 50.00 FT. TO THE POINT

SAID LEASE AREA PARCEL CONTAINING 2,500 SQ. FT. OR 0.057 ACRES MORE OR LESS.

# LEGAL DESCRIPTION OF 30' INGRESS/EGRESS & UTILITY EASEMENT PARCEL "B"

ALL THAT CERTAIN EASEMENT AREA PARCEL OF LAND, LYING AND BEING IN GREENVILLE COUNTY, SOUTH CAROLINA, BEING A PORTION OF THE LANDS DESCRIBED IN DEED BOOK 1113, AT PAGE 916 OF THE GREENVILLE COUNTY REGISTER OF DEEDS AND BEING MORE PARTICULARLY

COMMENCING AT AN EXISTING IRON ROD ON THE SOUTHERN MOST LIMITS OF THE RIGHT OF WAY OF OLD SPARTANBURG ROAD, SAID IRON BEING THE NORTHWEST CORNER OF THE PARCEL DESCRIBED AS TRACT "C" IN PLAT BOOK 48-A AT PAGE 59-A, AND HAVING SOUTH CAROLINA STATE PLANE COORDINATES OF NORTHING = 1,113,386.15', AND EASTING = 1,609,408.26'; THENCE FROM THE POINT OF COMMENCEMENT, SOUTH 19"11"59" EAST A DISTANCE OF 893.22 FT. TO A POINT ON THE EASTERN MOST LIMITS OF THE RIGHT OF WAY OF SCOTTSWOOD ROAD, SAID POINT BEING THE TRUE POINT OF BEGINNING OF A DESCRIBED 30' INGRESS AND EGRESS EASEMENT, AND HAVING SOUTH CAROLINA STATE PLANE COORDINATES OF: NORTHING = 1,112,542.62'; AND EASTING = 1,609,702.03'; THENCE FROM THE POINT OF BEGINNING, AND LEAVING SAID RIGHT OF WAY OF SCOTTSWOOD ROAD, NORTH 72°24'45" EAST A DISTANCE OF 83.47 FT. TO A POINT, THENCE NORTH 86°58'11" EAST A DISTANCE OF 123.16 FT. TO A POINT; THENCE NORTH 63°32'07" EAST A DISTANCE OF 461.17 FT. TO A POINT; THENCE NORTH 34°44'38" EAST A DISTANCE OF 43.97 FT. TO A POINT; THENCE NORTH 79°48'55" EAST A DISTANCE OF 58.97 FT. TO A POINT; THENCE NORTH 56"10"07" EAST A DISTANCE OF 101.86 FT. TO A POINT; THENCE SOUTH 34"26"52" EAST A DISTANCE OF 70.05 FT. TO A POINT ON THE NORTHERN LIMITS OF THE HEREIN DESCRIBED LEASE AREA (PARCEL "A"); THENCE WITH SAID NORTHERN LIMITS SOUTH 55'02'32" WEST A DISTANCE OF 30.00 FT. TO A POINT ON SAID NORTHERN LIMITS; THENCE LEAVING SAID NORTHERN LIMITS NORTH 34°26'52" WEST A DISTANCE OF 40.64 FT. TO A POINT; THENCE SOUTH 56°10'07" WEST A DISTANCE OF 78.46 FT. TO A POINT; THENCE SOUTH 79'48'55" WEST A DISTANCE OF 52.80 FT. TO A POINT; THENCE SOUTH 34'44'38" WEST A DISTANCE OF 39.22 FT. TO A POINT; THENCE SOUTH 63°32'07" WEST A DISTANCE OF 475.09 FT. TO A POINT: THENCE SOUTH 86°58'11" WEST A DISTANCE OF 125.55 FT. TO A POINT; THENCE SOUTH 72°24'45" WEST A DISTANCE OF 74.49 FT. TO A POINT ON THE EASTERN MOST LIMITS OF THE RIGHT OF WAY OF SCOTTSWOOD ROAD; THENCE WITH SAID RIGHT OF WAY NORTH 2718'43" WEST A DISTANCE OF 30.44 FT. TO THE POINT OF BEGINNING.

SAID EASEMENT AREA PARCEL CONTAINING 27,433.42 SQ. FT. OR .629 ACRES MORE OR LESS.

# LEGAL DESCRIPTION OF 10' UTILITY EASEMENT PARCEL "C"

ALL THAT CERTAIN EASEMENT AREA PARCEL OF LAND, LYING AND BEING IN GREENVILLE COUNTY, SOUTH CAROLINA, BEING A PORTION OF THE LANDS DESCRIBED IN DEED BOOK 1113, AT PAGE 916 OF THE GREENVILLE COUNTY REGISTER OF DEEDS AND BEING MORE PARTICULARLY DESCRIBED AS FOLLOWS:

COMMENCING AT AN EXISTING IRON ROD ON THE SOUTHERN MOST LIMITS OF THE RIGHT OF WAY OF OLD SPARTANBURG ROAD, SAID IRON BEING THE NORTHWEST CORNER OF THE PARCEL DESCRIBED AS TRACT "C" IN PLAT BOOK 48-A AT PAGE 59-A, AND HAVING SOUTH CAROLINA STATE PLANE COORDINATES OF NORTHING = 1,113,386.15', AND EASTING = 1,609,408.26'; THENCE FROM THE POINT OF COMMENCEMENT, SOUTH 61'07'12" EAST A DISTANCE OF 1,280.50 FT. TO A POINT ON THE SOUTHERN LIMITS OF THE HEREIN DESCRIBED LEASE AREA (PARCEL "A"), SAID POINT BEING THE TRUE POINT OF BEGINNING OF A DESCRIBED 10' UTILITY EASEMENT, AND HAVING SOUTH CAROLINA STATE PLANE COORDINATES OF: NORTHING = 1,112,767.70'; AND EASTING = 1,609,529.53'; THENCE FROM THE POINT OF BEGINNING, AND LEAVING SAID SOUTHERN LIMITS, SOUTH 14°20'12" EAST A DISTANCE OF 46.81 FT. TO A POINT, THENCE SOUTH 75°39'48" WEST A DISTANCE OF 10.00 FT. TO A POINT; THENCE NORTH 14°20'12" WEST A DISTANCE OF 43.04 FT. TO A POINT ON THE SOUTHERN LIMITS OF THE HEREIN DESCRIBED LEASE AREA (PARCEL "A"): THENCE WITH SAID SOUTHERN LIMITS NORTH 55'02'32" EAST A DISTANCE OF 10.68 FT. TO THE POINT OF BEGINNING; SAID EASEMENT ARÉA PARCEL CONTAINING 449 SQ. FT. OR .01 ACRES MORE OR LESS.