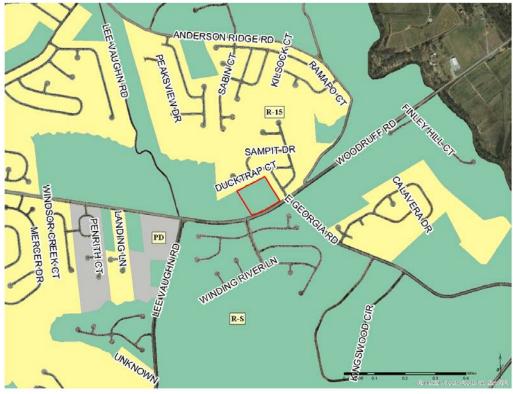

7.

**EXISTING LAND USE:** single-family residential

**AREA** 

**CHARACTERISTICS:** 

| Direction | Zoning | Land Use                  |
|-----------|--------|---------------------------|
| North     | R-15   | single-family residential |
| East      | R-15   | single-family residential |
| South     | R-S    | single-family residential |
| West      | R-S    | single-family residential |

**REQUESTED ZONING:** R-15, Single-Family Residential

ACREAGE: 6.48

**COUNCIL DISTRICT:** 27 – Kirven

**ZONING HISTORY:** The parcel was originally zoned R-S, Residential Suburban in June 1991, as part of Area