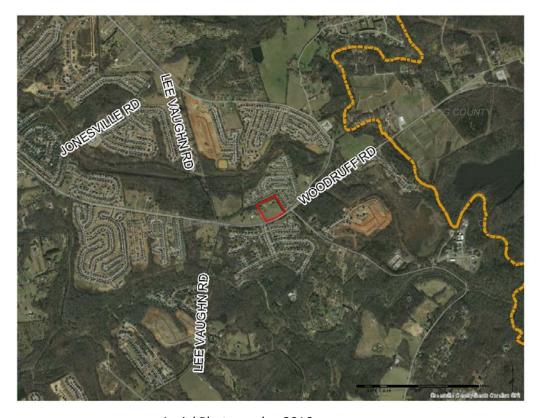

Woodruff Road approximately 0.25 miles east of the intersection of Lee Vaughn Road and Woodruff Road. The parcel has approximately 540 feet of frontage along Woodruff

Road.

The applicant is requesting to rezone the property to R-15, Single-Family Residential. The subject site is surrounded by single-family residential with R-15 zoning to the north and east of the subject site, and R-S zoning to the south and west of the subject site.

A successful rezoning may add up to 7 dwelling units.

**ROADS:** Woodruff Road: two-lane State-maintained minor arterial

**TRAFFIC:** No traffic counts in proximity of Woodruff Road.

**SUMMARY:** The subject parcel zoned R-S, Residential Suburban is 6.48 acres of property located on