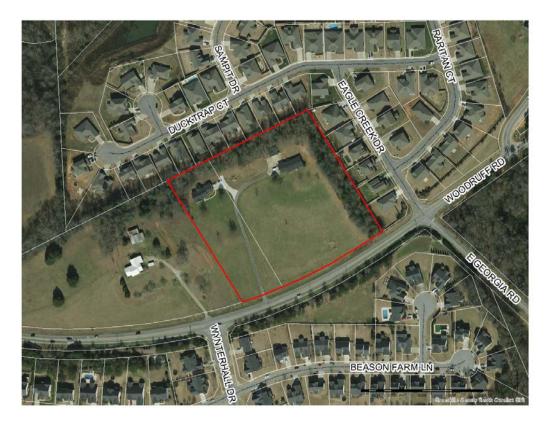

Woodruff Road approximately 0.25 miles east of the intersection of Lee Vaughn Road and Woodruff Road. The parcel has approximately 540 feet of frontage along Woodruff

Road.

The applicant is requesting to rezone the property to R-15, Single-Family Residential. The subject site is surrounded by single-family residential with R-15 zoning to the north and east of the subject site, and R-S zoning to the south and west of the subject site.

**REQUESTED ZONING:** R-15, Single-Family Residential

ACREAGE: 6.48

**COUNCIL DISTRICT:** 27 – Kirven

**ZONING HISTORY:** The parcel was originally zoned R-S, Residential Suburban in June 1991, as part of Area