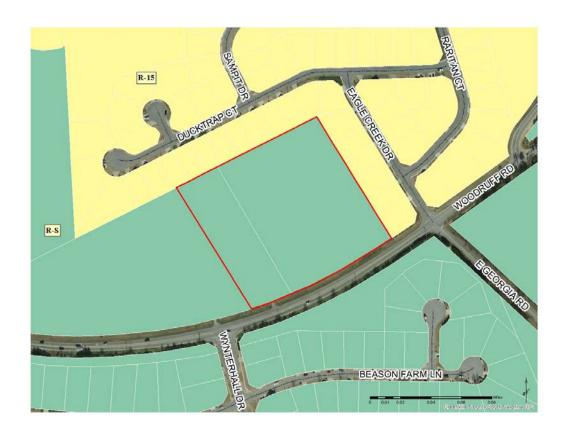

7.

**EXISTING LAND USE:** single-family residential

**AREA** 

**CHARACTERISTICS:** 

| Direction | Zoning | Land Use                  |
|-----------|--------|---------------------------|
| North     | R-15   | single-family residential |
| East      | R-15   | single-family residential |
| South     | R-S    | single-family residential |
| West      | R-S    | single-family residential |

**REQUESTED ZONING:** R-15, Single-Family Residential

ACREAGE: 6.48

**COUNCIL DISTRICT:** 27 – Kirven

**ZONING HISTORY:** The parcel was originally zoned R-S, Residential Suburban in June 1991, as part of Area