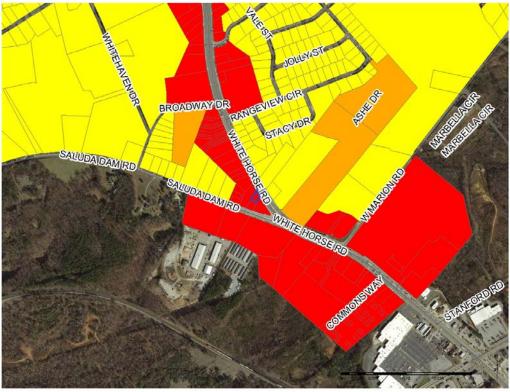

## **SUMMARY:**

The subject parcel zoned R-10, Single-Family Residential, is 0.19 acres of property located on White Horse Road approximately 0.1 miles north of the intersection of White Horse Road and Saluda Dam Road. The parcel has approximately 85 feet of frontage along White Horse Road. The applicant is requesting to rezone the property to C-1, Commercial.

The applicant states the proposed land use is for parking/signage/misc. for adjacent commercial property.

## **CONCLUSION:**

The subject site is located near the corner of White Horse Road and Saluda Dam Road. There is also commercial zoning to north, east and west of the subject site. This intersection, located along White Horse Road, is a highly commercialized area and rezoning to C-1, Commercial would be appropriate. The requested rezoning would also be consistent with the Berea Community Plan.