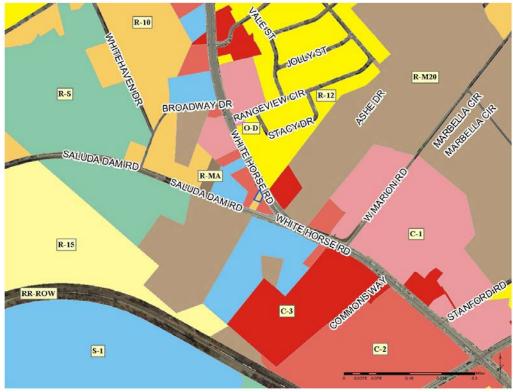

58.

**EXISTING LAND USE:** vacant land

**AREA** 

**TRAFFIC:** 

**CHARACTERISTICS:** 

| Direction | Zoning       | Land Use                              |
|-----------|--------------|---------------------------------------|
| North     | R-12 and C-3 | single-family residential and car lot |
| East      | C-2          | convenience store and gas station     |
| South     | R-10         | single-family residential             |
| West      | C-2          | convenience store                     |

## **CONCLUSION:**

The subject site is located near the corner of White Horse Road and Saluda Dam Road. There is also commercial zoning to north, east and west of the subject site. This intersection, located along White Horse Road, is a highly commercialized area and rezoning to C-1, Commercial would be appropriate. The requested rezoning would also be consistent with the Berea Community Plan.