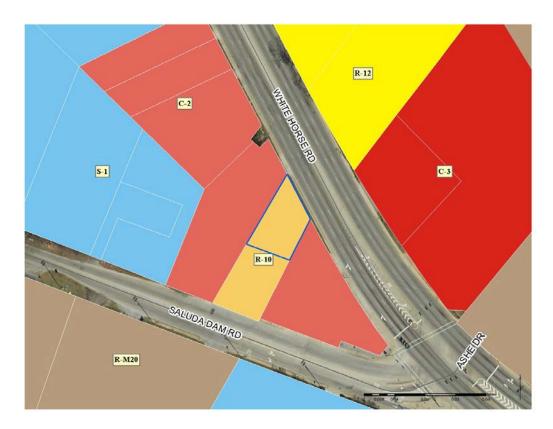

58.

**EXISTING LAND USE:** vacant land

**AREA** 

**TRAFFIC:** 

**CHARACTERISTICS:** 

| Direction | Zoning       | Land Use                              |
|-----------|--------------|---------------------------------------|
| North     | R-12 and C-3 | single-family residential and car lot |
| East      | C-2          | convenience store and gas station     |
| South     | R-10         | single-family residential             |
| West      | C-2          | convenience store                     |

## **CONCLUSION:**

The subject site is located near the corner of White Horse Road and Saluda Dam Road. There is also commercial zoning to north, east and west of the subject site. This intersection, located along White Horse Road, is a highly commercialized area and rezoning to C-1, Commercial would be appropriate. The requested rezoning would also be consistent with the Berea Community Plan.