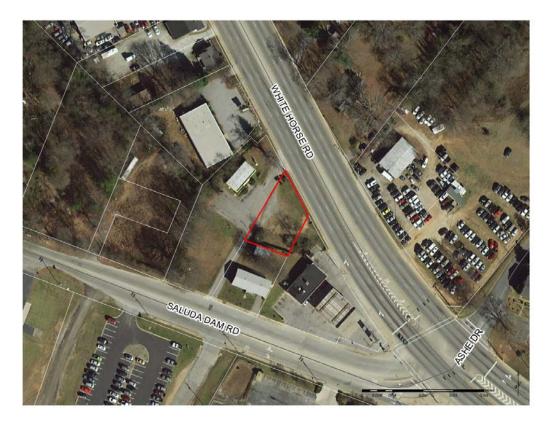

## **SUMMARY:**

The subject parcel zoned R-10, Single-Family Residential, is 0.19 acres of property located on White Horse Road approximately 0.1 miles north of the intersection of White Horse Road and Saluda Dam Road. The parcel has approximately 85 feet of frontage along White Horse Road. The applicant is requesting to rezone the property to C-1, Commercial.

The applicant states the proposed land use is for parking/signage/misc. for adjacent commercial property.