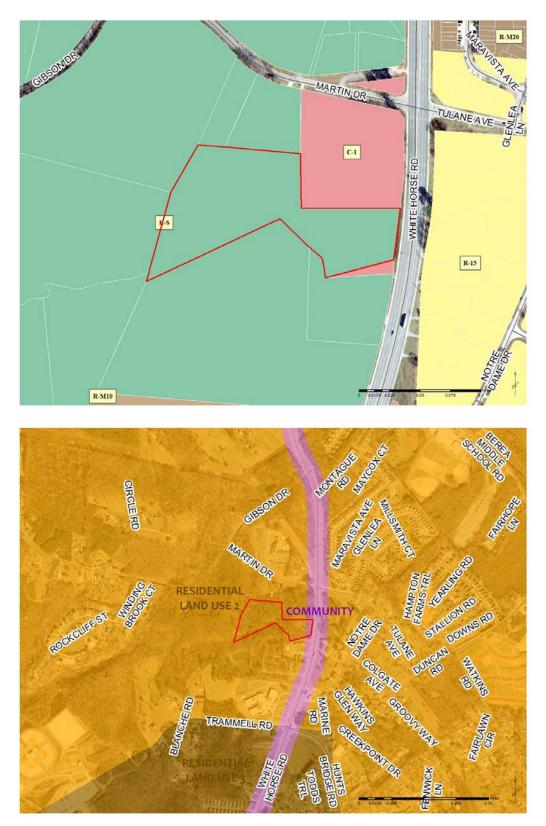

| DOCKET NUMBER:                                                                                                                                       | CZ-2018-25                                                                                  |                                                                                          |          |                       |        |                  |                 |  |  |  |  |  |
|------------------------------------------------------------------------------------------------------------------------------------------------------|---------------------------------------------------------------------------------------------|------------------------------------------------------------------------------------------|----------|-----------------------|--------|------------------|-----------------|--|--|--|--|--|
| APPLICANT:                                                                                                                                           | Gabriel Fernandez-Rubio for Gabriel Builders, Inc.                                          |                                                                                          |          |                       |        |                  |                 |  |  |  |  |  |
| PROPERTY LOCATION:                                                                                                                                   | White Horse Road                                                                            |                                                                                          |          |                       |        |                  |                 |  |  |  |  |  |
| PIN/TMS#(s):                                                                                                                                         | B005010100400                                                                               |                                                                                          |          |                       |        |                  |                 |  |  |  |  |  |
| EXISTING ZONING:                                                                                                                                     | R-S, Residential Suburban                                                                   |                                                                                          |          |                       |        |                  |                 |  |  |  |  |  |
| REQUESTED ZONING:                                                                                                                                    | C-3, Commercial                                                                             |                                                                                          |          |                       |        |                  |                 |  |  |  |  |  |
| ACREAGE:                                                                                                                                             | 5.9                                                                                         |                                                                                          |          |                       |        |                  |                 |  |  |  |  |  |
| COUNCIL DISTRICT:                                                                                                                                    | 19 – Meadows                                                                                |                                                                                          |          |                       |        |                  |                 |  |  |  |  |  |
| ZONING HISTORY:                                                                                                                                      | The parcel was originally zoned R-S, Residential Suburban in April 1972, as part of Area 3. |                                                                                          |          |                       |        |                  |                 |  |  |  |  |  |
| EXISTING LAND USE:                                                                                                                                   | vacant wooded land                                                                          |                                                                                          |          |                       |        |                  |                 |  |  |  |  |  |
| AREA<br>CHARACTERISTICS:                                                                                                                             | Direction<br>North<br>East<br>South<br>West                                                 | R-S and C-1single-family residential and vacant wooded landR-15single-family residential |          |                       |        |                  |                 |  |  |  |  |  |
| WATER AVAILABILITY:                                                                                                                                  | Greenville Water                                                                            |                                                                                          |          |                       |        |                  |                 |  |  |  |  |  |
| SEWER AVAILABILITY:                                                                                                                                  | Berea Sewer                                                                                 |                                                                                          |          |                       |        |                  |                 |  |  |  |  |  |
| <b>FUTURE LAND USE:</b> The subject property is part of the <u>Imagine Greenville</u> Comprehensive Plan, designate as a <i>Community Corridor</i> . |                                                                                             |                                                                                          |          |                       |        |                  |                 |  |  |  |  |  |
| DENSITY WORKSHEET:                                                                                                                                   |                                                                                             |                                                                                          |          |                       |        |                  |                 |  |  |  |  |  |
|                                                                                                                                                      |                                                                                             | Zoning                                                                                   | 5        | Zoning Density        | Acres  |                  | al Units        |  |  |  |  |  |
| Current                                                                                                                                              |                                                                                             | R-S                                                                                      |          | 1.7 units/acre        | 5.9    |                  | 10 units        |  |  |  |  |  |
|                                                                                                                                                      | Requested                                                                                   |                                                                                          |          | 16 units/acre         |        | 94               | 94 units        |  |  |  |  |  |
| A successful rezoning may add up to 84 dwelling units.                                                                                               |                                                                                             |                                                                                          |          |                       |        |                  |                 |  |  |  |  |  |
| ROADS:                                                                                                                                               | White Horse Road: seven lane State-maintained major arterial                                |                                                                                          |          |                       |        |                  |                 |  |  |  |  |  |
| TRAFFIC:                                                                                                                                             | Location of T                                                                               | affic Count                                                                              |          | Distance to Site      | 2007   | 2013             | 2015            |  |  |  |  |  |
|                                                                                                                                                      | White Horse Road                                                                            |                                                                                          |          | 1,770'S               | 19,000 | 16,700<br>-12.1% | 20,000<br>19.8% |  |  |  |  |  |
|                                                                                                                                                      |                                                                                             |                                                                                          | Docidora | tial Suburban is 5.0  |        | roportula        | <u> </u>        |  |  |  |  |  |
| SUMMARY:                                                                                                                                             |                                                                                             |                                                                                          |          | tial Suburban, is 5.9 | •      | • •              |                 |  |  |  |  |  |