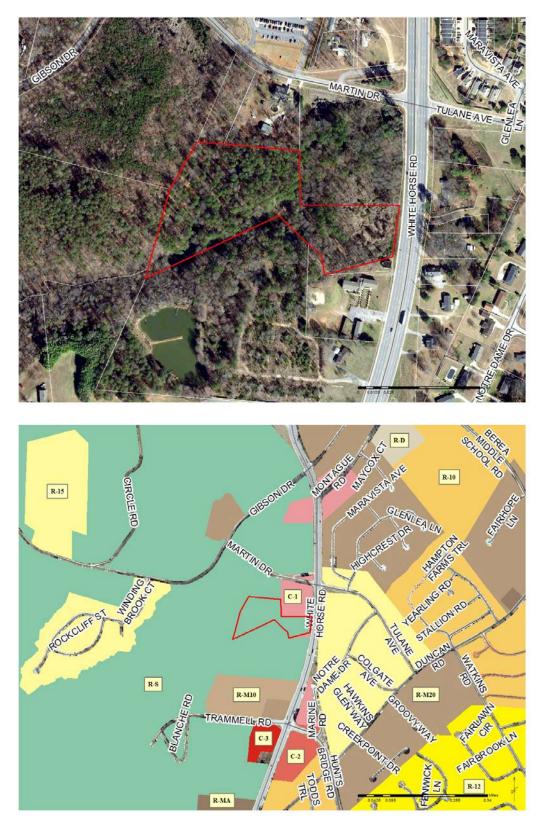

| DOCKET NUMBER:                                                                                                                                       | CZ-2018-25                                                                                  |                                                                                          |          |                       |        |                  |                 |  |  |  |  |  |
|------------------------------------------------------------------------------------------------------------------------------------------------------|---------------------------------------------------------------------------------------------|------------------------------------------------------------------------------------------|----------|-----------------------|--------|------------------|-----------------|--|--|--|--|--|
| APPLICANT:                                                                                                                                           | Gabriel Fernandez-Rubio for Gabriel Builders, Inc.                                          |                                                                                          |          |                       |        |                  |                 |  |  |  |  |  |
| PROPERTY LOCATION:                                                                                                                                   | White Horse Road                                                                            |                                                                                          |          |                       |        |                  |                 |  |  |  |  |  |
| PIN/TMS#(s):                                                                                                                                         | B005010100400                                                                               |                                                                                          |          |                       |        |                  |                 |  |  |  |  |  |
| EXISTING ZONING:                                                                                                                                     | R-S, Residential Suburban                                                                   |                                                                                          |          |                       |        |                  |                 |  |  |  |  |  |
| REQUESTED ZONING:                                                                                                                                    | C-3, Commercial                                                                             |                                                                                          |          |                       |        |                  |                 |  |  |  |  |  |
| ACREAGE:                                                                                                                                             | 5.9                                                                                         |                                                                                          |          |                       |        |                  |                 |  |  |  |  |  |
| COUNCIL DISTRICT:                                                                                                                                    | 19 – Meadows                                                                                |                                                                                          |          |                       |        |                  |                 |  |  |  |  |  |
| ZONING HISTORY:                                                                                                                                      | The parcel was originally zoned R-S, Residential Suburban in April 1972, as part of Area 3. |                                                                                          |          |                       |        |                  |                 |  |  |  |  |  |
| EXISTING LAND USE:                                                                                                                                   | vacant wooded land                                                                          |                                                                                          |          |                       |        |                  |                 |  |  |  |  |  |
| AREA<br>CHARACTERISTICS:                                                                                                                             | Direction<br>North<br>East<br>South<br>West                                                 | R-S and C-1single-family residential and vacant wooded landR-15single-family residential |          |                       |        |                  |                 |  |  |  |  |  |
| WATER AVAILABILITY:                                                                                                                                  | Greenville Water                                                                            |                                                                                          |          |                       |        |                  |                 |  |  |  |  |  |
| SEWER AVAILABILITY:                                                                                                                                  | Berea Sewer                                                                                 |                                                                                          |          |                       |        |                  |                 |  |  |  |  |  |
| <b>FUTURE LAND USE:</b> The subject property is part of the <u>Imagine Greenville</u> Comprehensive Plan, designate as a <i>Community Corridor</i> . |                                                                                             |                                                                                          |          |                       |        |                  |                 |  |  |  |  |  |
| DENSITY WORKSHEET:                                                                                                                                   |                                                                                             |                                                                                          |          |                       |        |                  |                 |  |  |  |  |  |
|                                                                                                                                                      |                                                                                             | Zoning                                                                                   | 5        | Zoning Density        | Acres  |                  | al Units        |  |  |  |  |  |
| Current                                                                                                                                              |                                                                                             | R-S                                                                                      |          | 1.7 units/acre        | 5.9    |                  | 10 units        |  |  |  |  |  |
|                                                                                                                                                      | Requested                                                                                   |                                                                                          |          | 16 units/acre         |        | 94               | 94 units        |  |  |  |  |  |
| A successful rezoning may add up to 84 dwelling units.                                                                                               |                                                                                             |                                                                                          |          |                       |        |                  |                 |  |  |  |  |  |
| ROADS:                                                                                                                                               | White Horse Road: seven lane State-maintained major arterial                                |                                                                                          |          |                       |        |                  |                 |  |  |  |  |  |
| TRAFFIC:                                                                                                                                             | Location of T                                                                               | affic Count                                                                              |          | Distance to Site      | 2007   | 2013             | 2015            |  |  |  |  |  |
|                                                                                                                                                      | White Horse Road                                                                            |                                                                                          |          | 1,770'S               | 19,000 | 16,700<br>-12.1% | 20,000<br>19.8% |  |  |  |  |  |
|                                                                                                                                                      |                                                                                             |                                                                                          | Docidora | tial Suburban is 5.0  |        | roportula        | <u> </u>        |  |  |  |  |  |
| SUMMARY:                                                                                                                                             |                                                                                             |                                                                                          |          | tial Suburban, is 5.9 | •      | • •              |                 |  |  |  |  |  |

White Horse Road approximately 0.45 miles south of the intersection of Old White Horse Road and US Highway 25 Bypass. The parcel has approximately 225 feet of

frontage along White Horse Road. The applicant is requesting to rezone the property to C-3, Commercial.