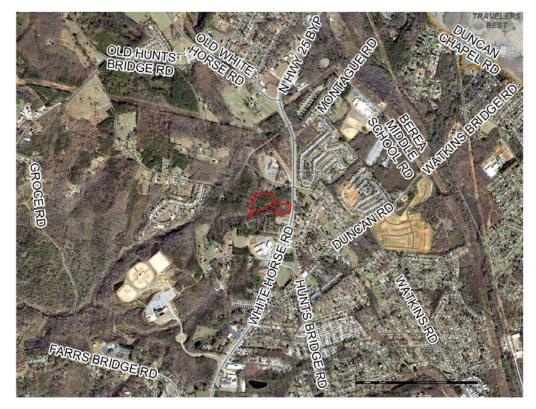

White Horse Road approximately 0.45 miles south of the intersection of Old White Horse Road and US Highway 25 Bypass. The parcel has approximately 225 feet of

frontage along White Horse Road. The applicant is requesting to rezone the property to C-3, Commercial.

The applicant states the proposed land use is for cabinet shop.

**CONCLUSION:** The subject site is located along White Horse Road, an arterial road, which is surrounded primarily by single-family residential and vacant wooded land. Staff believes this area of White Horse Road is a highly residential area with single-family residential zoning and land uses. Rezoning this parcel to C-3, Commercial, would have a negative impact on the surrounding residential areas, especially the western section of the parcel.