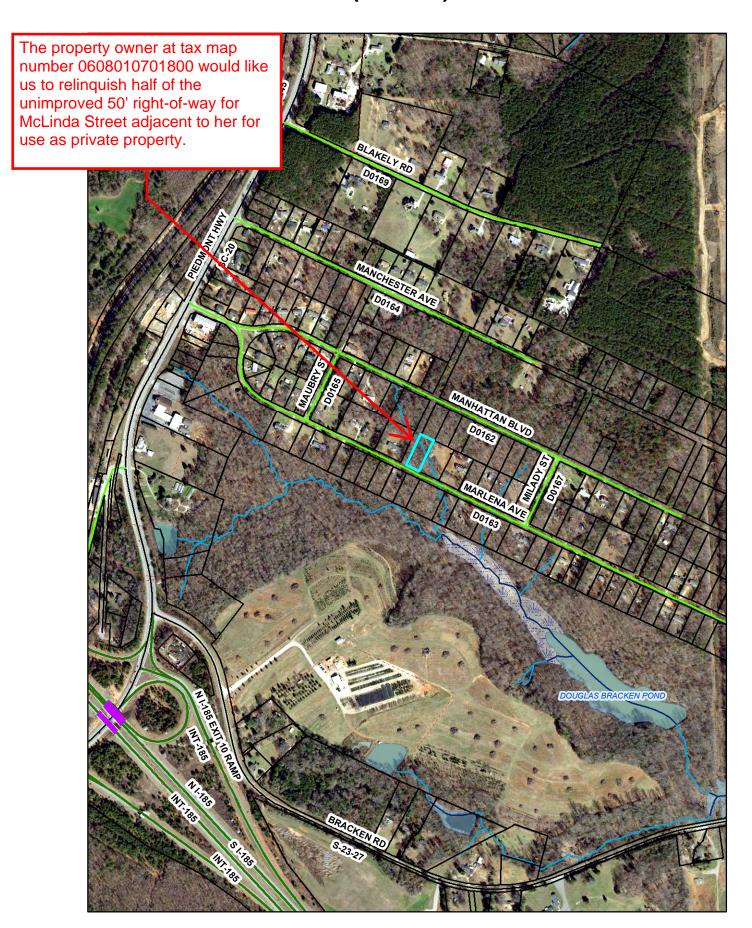

SUBJECT: Relinquishment of a portion of McLinda Street (D0166)

This Division received a request from the property owner referenced as TMS# 0608010701800 to relinquish maintenance of a portion of McLinda Street (D0166) to them for use as private property. McLinda Street (D0166) has a 50' right-of-way per plat book EE, page 44.

Staff is requesting Council's approval to relinquish maintenance of a portion of McLinda Street, transfer the ownership of the right-of-way to the adjoining property owner and a motion to proceed with a public hearing.