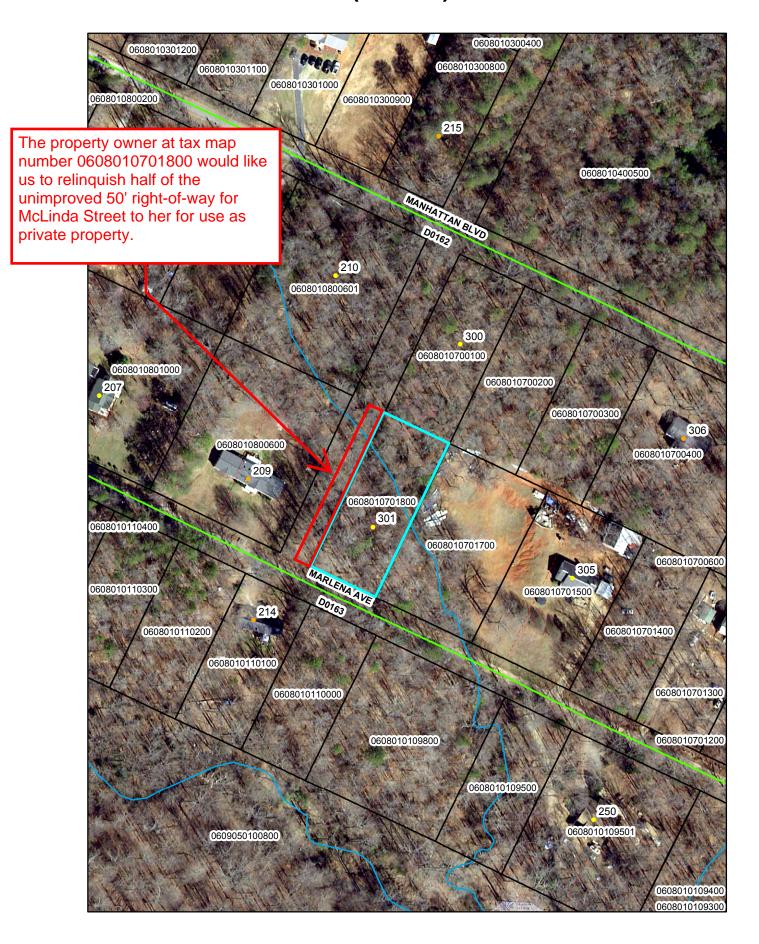

SUBJECT: Relinquishment of a portion of McLinda Street (D0166)

This Division received a request from the property owner referenced as TMS# 0608010701800 to relinquish maintenance of a portion of McLinda Street (D0166) to them for use as private property. McLinda Street (D0166) has a 50' right-of-way per plat book EE, page 44.

Staff is requesting Council's approval to relinquish maintenance of a portion of McLinda Street, transfer the ownership of the right-of-way to the adjoining property owner and a motion to proceed with a public hearing.