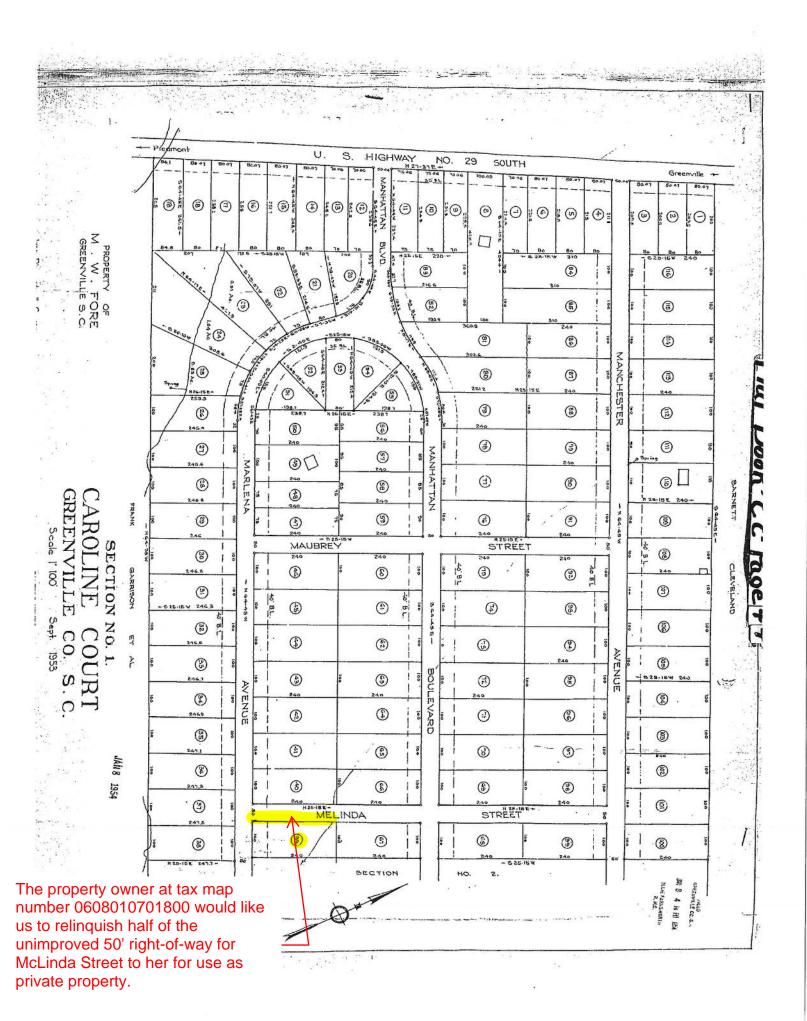

SUBJECT: Relinquishment of a portion of McLinda Street (D0166)

This Division received a request from the property owner referenced as TMS# 0608010701800 to relinquish maintenance of a portion of McLinda Street (D0166) to them for use as private property. McLinda Street (D0166) has a 50' right-of-way per plat book EE, page 44.

Staff is requesting Council's approval to relinquish maintenance of a portion of McLinda Street, transfer the ownership of the right-of-way to the adjoining property owner and a motion to proceed with a public hearing.