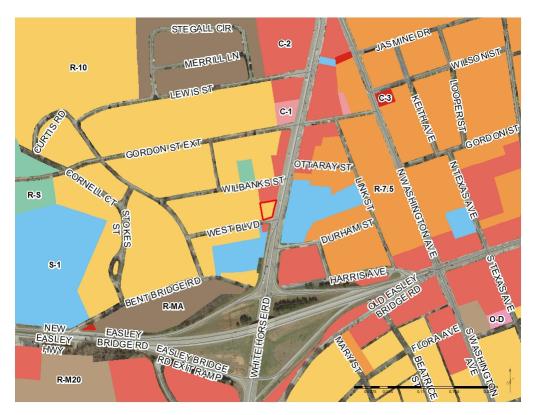

060.

**EXISTING LAND USE:** automobile service

**AREA** 

**CHARACTERISTICS:** 

| Direction | Zoning | Land Use                         |
|-----------|--------|----------------------------------|
| North     | C-2    | automobile service               |
| East      | S-1    | engraving shop and vacant office |
| South     | C-2    | vacant land                      |
| West      | R-10   | single-family residential        |

WATER AVAILABILITY: Greenville Water

**SEWER AVAILABILITY:** Parker Sewer

**FUTURE LAND USE:** The subject property is part of the <u>Riverdale-Tanglewood Community Plan</u> where it is

designated as Commercial.

| TRAFFIC: |  | -3.3% | +22.1% |
|----------|--|-------|--------|

**ANALYSIS:** 

The subject property is part of the <u>Riverdale-Tanglewood Community Plan</u> where it is designated as *Commercial*. Floodplain is not present on this property. There is a bus route near this property. Bus route 502 is located approximately 0.27 miles away at the intersection of N. Washington Avenue and Gordon Street Extension.