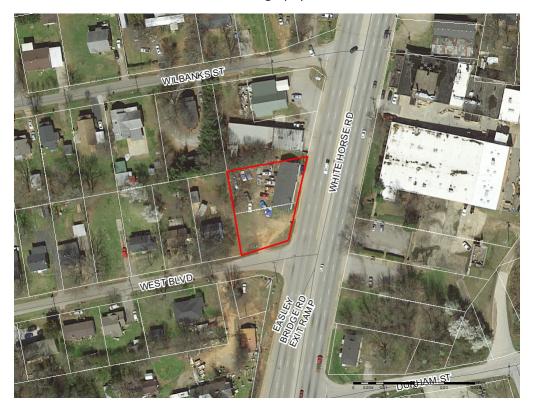

**DOCKET NUMBER:** CZ-2019-71

**APPLICANT:** Gary S. Hill for LTE Investment Group LLC

**PROPERTY LOCATION:** 4403 White Horse Road

PIN/TMS#(s): 0230000801600 and 0230000801700

**EXISTING ZONING:** R-10, Single-Family Residential

**REQUESTED ZONING:** C-2, Commercial

ACREAGE: 0.46

**COUNCIL DISTRICT:** 25 – Fant

**ZONING HISTORY:** The parcel was originally zoned R-10, Single-Family Residential in June 1973, as part of

Area 4A. There was an unsuccessful S-1, Services rezoning request in 1999, CZ-1990-

060.

**EXISTING LAND USE:** automobile service

**AREA** 

**CHARACTERISTICS:** 

| Direction | Zoning | Land Use                         |
|-----------|--------|----------------------------------|
| North     | C-2    | automobile service               |
| East      | S-1    | engraving shop and vacant office |
| South     | C-2    | vacant land                      |
| West      | R-10   | single-family residential        |

**SUMMARY:** 

The subject parcels zoned R-10, are 0.46 acres of property located on White Horse Road approximately 0.19 miles north of the intersection of White Horse Road and Easley Bridge Road. The parcel has approximately 145 feet of frontage along White Horse Road and approximately 80 feet of frontage along West Boulevard. The applicant is requesting to rezone the property to C-2, Commercial.