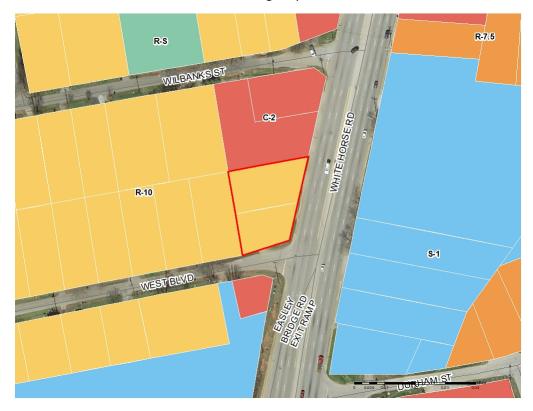

060.

**EXISTING LAND USE:** automobile service

**AREA** 

**CHARACTERISTICS:** 

| Direction | Zoning | Land Use                         |
|-----------|--------|----------------------------------|
| North     | C-2    | automobile service               |
| East      | S-1    | engraving shop and vacant office |
| South     | C-2    | vacant land                      |
| West      | R-10   | single-family residential        |

| TRAFFIC: |  | -3.3% | +22.1% |
|----------|--|-------|--------|

**ANALYSIS:** 

The subject property is part of the <u>Riverdale-Tanglewood Community Plan</u> where it is designated as *Commercial*. Floodplain is not present on this property. There is a bus route near this property. Bus route 502 is located approximately 0.27 miles away at the intersection of N. Washington Avenue and Gordon Street Extension.

**SUMMARY:** 

The subject parcels zoned R-10, are 0.46 acres of property located on White Horse Road approximately 0.19 miles north of the intersection of White Horse Road and Easley Bridge Road. The parcel has approximately 145 feet of frontage along White Horse Road and approximately 80 feet of frontage along West Boulevard. The applicant is requesting to rezone the property to C-2, Commercial.