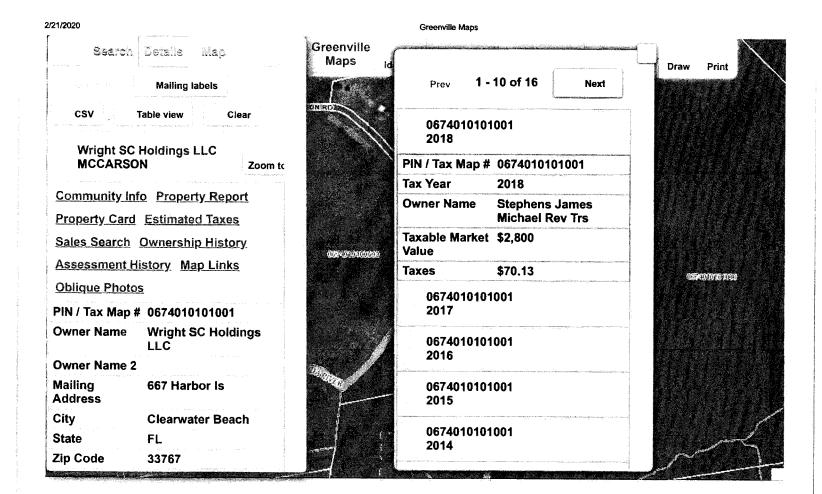

Greenville County

Real Property Services

Agricultural Classification

REF# 0674010101000 and #0674010101001

To Whom it may Concern:

My wife and I purchase property at 184 McCarson Rd in Greenville County in the spring of 2018. Our thoughts were/are to invest in Greenville County now on property and build our retirement location in a few years. As a part of the closing follow up I called the county to see if we needed to transfer the existing agricultural status into our name and was told the agricultural status follows the property and there was nothing we needed to do other than wait for the bill. This turned out accurate as our 2018 tax bill arrived and the assessed values and taxes accessed where in line with previous years as disclosed by the sellers and we paid it.

This past fall we sold our house here in Florida to downsize and save money for our SC retirement home and in the process of address changes etc. we didn't receive our property tax bill until mid December and for the two parcels our tax bill went from \$308.07 in 2018 to \$12,912.38 in 2019. I immediately called to county left messages, called again, left messages for literally weeks with no return calls. I left at least 12 messages to discuss what I thought was an error, and until just this past week reached Ron, who referred me to Tami Keys and now to Debbie Adkins. I hesitate sounding curse towards Mrs. Adkins department as once we made connection the communication has been swift and courteous, but unfortunately for me unproductive.