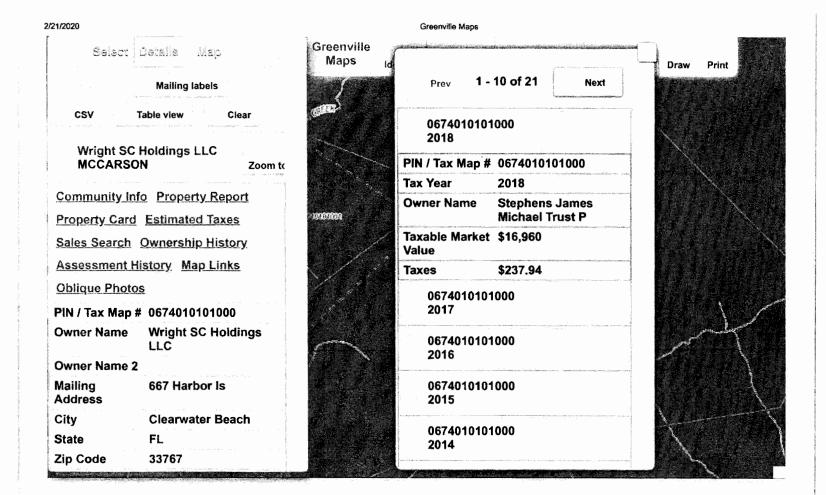

Greenville County

Real Property Services

Agricultural Classification

REF# 0674010101000 and #0674010101001

To Whom it may Concern:

My wife and I purchase property at 184 McCarson Rd in Greenville County in the spring of 2018. Our thoughts were/are to invest in Greenville County now on property and build our retirement location in a few years. As a part of the closing follow up I called the county to see if we needed to transfer the existing agricultural status into our name and was told the agricultural status follows the property and there was nothing we needed to do other than wait for the bill. This turned out accurate as our 2018 tax bill arrived and the assessed values and taxes accessed where in line with previous years as disclosed by the sellers and we paid it.

This past fall we sold our house here in Florida to downsize and save money for our SC retirement home and in the process of address changes etc. we didn't receive our property tax bill until mid December and for the two parcels our tax bill went from \$308.07 in 2018 to \$12,912.38 in 2019. I immediately called to county left messages, called again, left messages for literally weeks with no return calls. I left at least 12 messages to discuss what I thought was an error, and until just this past week reached Ron, who referred me to Tami Keys and now to Debbie Adkins. I hesitate sounding curse towards Mrs. Adkins department as once we made connection the communication has been swift and courteous, but unfortunately for me unproductive.