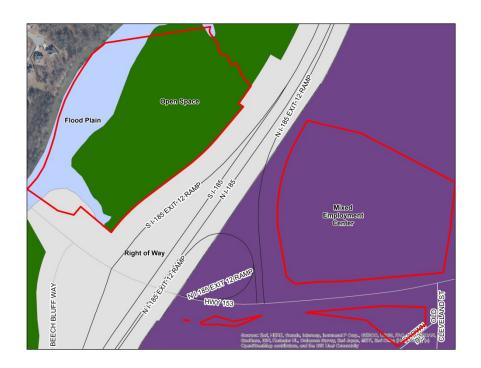

The subject property is part of the <u>Plan Greenville County</u> Comprehensive Plan, where it is designated as *Mixed Employment Center*. Floodplain is present on the overall site, and there are no known significant or cultural resources on this site. There is one school located within a mile of the site, Trinity Christian Academy. The property is also not along any bus routes and there are no sidewalks located in the area.

WATER AVAILABILITY: Information pending (from Greenville Water)

**SEWER AVAILABILITY:** Gantt Sewer District

**PLAN GREENVILLE** 

**COUNTY** 

**CONFORMANCE:** The subject property is part of the <u>Plan Greenville County</u>

Comprehensive Plan, where it is designated as *Mixed Employment Center*. \*\*Please refer to the Future Land Use Map at the end of the

document.\*\*

**AREA AND COMMUNITY** 

**PLANS:** 

The subject property is part of the <u>South Greenville Area Plan</u>, where it is designated as <u>Business & Light Manufacturing Park & Service/Industrial</u>. \*\*Please refer to the Future Land Use Map at the

# CULTURAL AND ENVIRONMENTAL:

Floodplain is present on the overall site. There are no known historic or cultural resources on the site, and large portions of the site are heavily wooded. There is one school located within one mile of the site: Trinity Christian Academy.