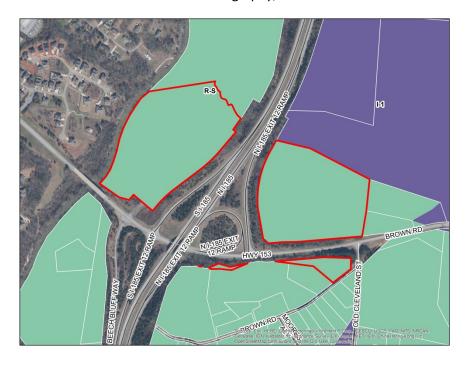

as part of Area 2. There have been no other rezoning requests

associated with this parcel.

**EXISTING LAND USE:** Vacant land

**AREA** 

**CHARACTERISTICS:** 

| Direction | Zoning          | Land Use                                       |
|-----------|-----------------|------------------------------------------------|
| North     | I-1             | Vacant Land and auarry                         |
| East      | R-S             | single-family residence and vacant wooded land |
| South     | R-S             | single-family residences                       |
| West      | Anderson County | Property located in Anderson County            |

#### **SUMMARY**

The subject parcel zoned R-S, Residential Suburban is 47.5 acres of property located on SC Hwy 153, Interstate 185, Brown Road, and Old Cleveland Street. The subject property is approximately 1 mile southwest of the intersection of S Old Piedmont Highway and Brown Road. The parcel has approximately 2,411 feet of frontage along Interstate 185 and approximately 1,611 feet along SC Highway 153, approximately 240 feet along Brown Road, and 100 feet along Old Cleveland Street. The applicant is requesting to rezone the property to C-3, Commercial.