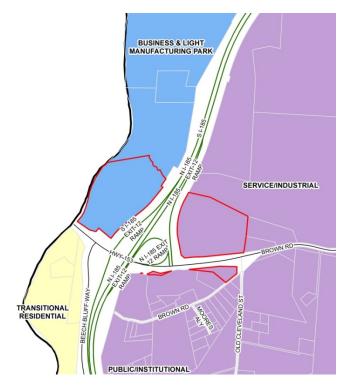

Comprehensive Plan, where it is designated as *Mixed Employment Center*. \*\*Please refer to the Future Land Use Map at the end of the

document.\*\*

**AREA AND COMMUNITY** 

**PLANS:** 

The subject property is part of the <u>South Greenville Area Plan</u>, where it is designated as <u>Business & Light Manufacturing Park & Service/Industrial</u>. \*\*Please refer to the Future Land Use Map at the

end of the document.\*\*

**DENSITY WORKSHEET:** The following scenario provided the potential capacity of residential

units based upon County records for acreage.

|           | Zoning | Zoning Density | Acres | Total Units |
|-----------|--------|----------------|-------|-------------|
| Current   | R-S    | 1.7 units/acre | 47.5  | 80 units    |
| Requested | C-3    | 16 units/acre  | 47.5  | 760 units   |

South Greenville Area Plan, Future Land Use Map