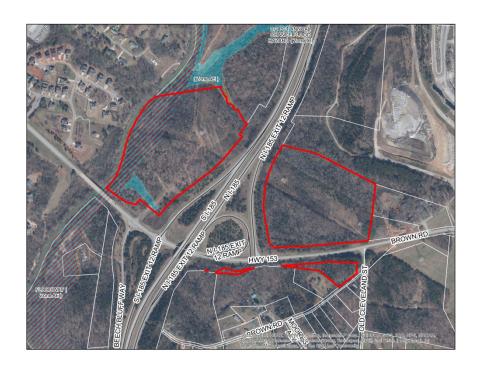

#### **SUMMARY**

The subject parcel zoned R-S, Residential Suburban is 47.5 acres of property located on SC Hwy 153, Interstate 185, Brown Road, and Old Cleveland Street. The subject property is approximately 1 mile southwest of the intersection of S Old Piedmont Highway and Brown Road. The parcel has approximately 2,411 feet of frontage along Interstate 185 and approximately 1,611 feet along SC Highway 153, approximately 240 feet along Brown Road, and 100 feet along Old Cleveland Street. The applicant is requesting to rezone the property to C-3, Commercial.

APPLICANT: James Durham Martin of Arbor Engineering, Inc. for Connector Plus,

LLC

PROPERTY LOCATION: SC Hwy 153, and Interstate 185, Brown Road, and Old Cleveland Street

PIN/TMS#(s): WG07000100900

**EXISTING ZONING:** R-S, Residential Suburban District

REQUESTED ZONING C-3, Commercial District

PROPOSED LAND USE Office Space

ACREAGE: 47.5

COUNCIL DISTRICT: 25 – Fant

**ZONING HISTORY:** The parcel was originally zoned R-S, Residential Suburban in May 1971

### **ROADS AND TRAFFIC:**

SC Highway 153 is a two-lane State-maintained collector and Interstate 185 is a State-maintained Interstate. Brown Road is a State-maintained collector, and Old Cleveland Street is a County-maintained residential road. The parcel has approximately 2,411 feet of frontage along Interstate 185 and approximately 1,611 feet along SC Highway 153, approximately 240 feet along Brown Road, and 100 feet along Old Cleveland Street. The parcel is approximately 1 mile southwest of the intersection of S Old Piedmont Highway and Brown Road. The property