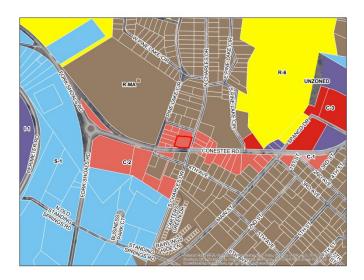

PROPERTY LOCATION:

N. Charles Drive and Conestee Road

PIN/TMS#(s):

0421000700303

EXISTING ZONING:

C-2, Commercial District

R-MA, Multifamily Residential District

**Single-Family Detached** 

**AREA** 

**CHARACTERISTICS:** 

| Direction | Zoning     | Land Use                            |  |
|-----------|------------|-------------------------------------|--|
| North     | C-2        | Single-family detached              |  |
| East      | C-2 & R-MA | Equipment sales and rental & church |  |
| South     | R-MA       | Single-family detached              |  |
| West      | C-2        | Vacant land                         |  |

Zoning Map

Plan Greenville County, Future Land Use Map

Conestee Plan, Future Land Use Map