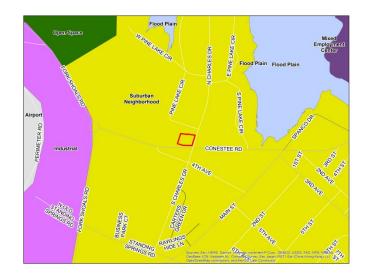

WATER AVAILABILITY: Greenville Water

**SEWER AVAILABILITY:** Metro District – Not Available

**PLAN GREENVILLE** 

**COUNTY** 

**CONFORMANCE:** The subject property is part of the <u>Plan Greenville County</u>

Comprehensive Plan, where it is designated as *Suburban Neighborhood*.

\*\*Please refer to the Future Land Use Map at the end of the

document.\*\*

**AREA AND COMMUNITY** 

**PLANS:** The subject property is part of the Conestee Plan designated as *North* 

Zoning Map

Plan Greenville County, Future Land Use Map

Conestee Plan, Future Land Use Map