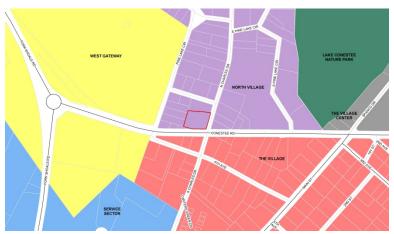

Comprehensive Plan, where it is designated as *Suburban Neighborhood*.

\*\*Please refer to the Future Land Use Map at the end of the

document.\*\*

**AREA AND COMMUNITY** 

**PLANS:** The subject property is part of the Conestee Plan designated as *North* 

Village which calls for Single-family and Multifamily Housing.

**DENSITY WORKSHEET:** The following scenario provided the potential capacity of residential

units based upon County records for acreage.

|           | Zoning | Zoning Density | Acres | <b>Total Units</b> |  |
|-----------|--------|----------------|-------|--------------------|--|
| Current   | C-2    | NA             | 0.67  | 0 units            |  |
| Requested | R-MA   | 20 units/acre  | 0.67  | 13 units           |  |

Zoning Map

Plan Greenville County, Future Land Use Map

Conestee Plan, Future Land Use Map