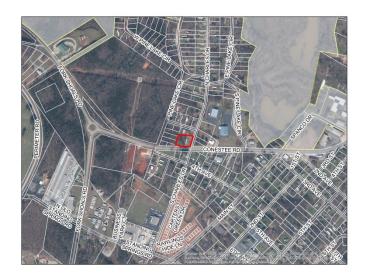

The subject parcel is zoned C-2, Commercial and is 0.67 acres of land located on N. Charles Drive and Conestee Road, and is approximately 0.24 miles east of the intersection of Fork Shoals Road and Conestee Road. The subject parcel has approximately 122 feet of frontage along Conestee Road, and approximately 147 feet of frontage along N. Charles Drive. The applicant is requesting to rezone the property to R-MA, Multifamily Residential.

conformity with the Zoning Ordinance as an approved land use.

**STAFF** 

**RECOMMENDATION:** Based on these reasons, staff recommends approval of the requested

rezoning R-MA, Multifamily Residential.

Aerial Photography, 2020