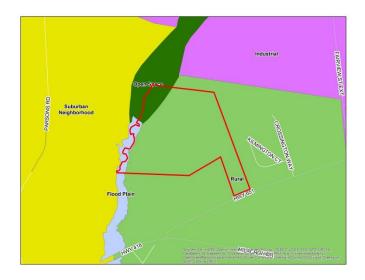

#### **ANALYSIS**

The subject property is part of the <u>Plan Greenville County</u> Comprehensive Plan, where it is designated as *Rural, and Open Space*. Floodplain is present on the overall site. There is one school located within one mile of the site: Fountain Inn Elementary. The property is also not along any bus routes and there are no sidewalks along the subject property.

WATER AVAILABILITY: Greenville Water

**SEWER AVAILABILITY:** Metro

**PLAN GREENVILLE** 

**COUNTY** 

**CONFORMANCE:** The subject property is part of the <u>Plan Greenville County</u>

Comprehensive Plan, where it is designated as *Rural, Open Space.*\*\*Please refer to the Future Land Use Map at the end of the

Zoning Map

Plan Greenville County, Future Land Use Map