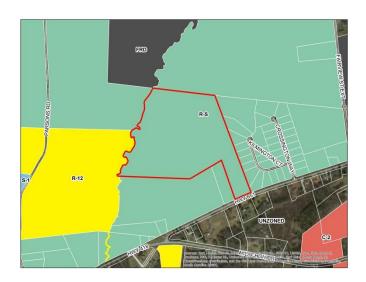

**AREA** 

**CHARACTERISTICS:** 

| Direction | Zoning       | Land Use                     |  |
|-----------|--------------|------------------------------|--|
| North     | R-S, FRD     | Agricultural                 |  |
| East      | R-S          | Single-Family                |  |
| South     | R-S, Unzoned | Single-Family & Agricultural |  |
| West      | R-S, R-12    | Vacant Land                  |  |

Zoning Map

Plan Greenville County, Future Land Use Map