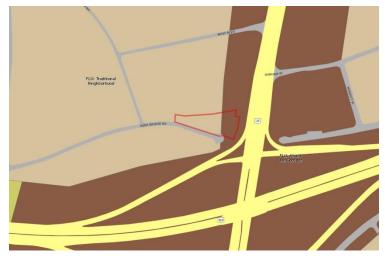

WATER AVAILABILITY: Greenville Water

**SEWER AVAILABILITY:** Parker Sewer

**PLAN GREENVILLE** 

**COUNTY** 

**CONFORMANCE:** The subject property is part of the <u>Plan Greenville County</u>

Comprehensive Plan, where it is designated as *Traditional Neighborhood & Mixed Use Corridor*. \*\*Please refer to the Future Land

Use Map at the end of the document.\*\*

**AREA AND COMMUNITY** 

PLANS: The subject property is part of the Riverdale-Tanglewood Community

Plan where it is designated as Medium Density Residential.

**DENSITY WORKSHEET:** The following scenario provided the potential capacity of residential