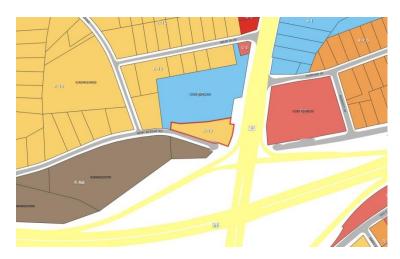

requests.

**EXISTING LAND USE:** Vacant Land

**AREA** 

**CHARACTERISTICS:** 

| Direction | Zoning    | Land Use                              |
|-----------|-----------|---------------------------------------|
| North     | S-1       | Single-Family                         |
| East      | C-2       | Commercial                            |
| South     | R-MA      | Single-Family                         |
| West      | S-1, R-10 | Single-Family, Manufactured Home Park |

WATER AVAILABILITY: Greenville Water

**SEWER AVAILABILITY:** Parker Sewer

**PLAN GREENVILLE** 

**COUNTY** 

**CONFORMANCE:** The subject property is part of the <u>Plan Greenville County</u>

Comprehensive Plan, where it is designated as *Traditional Neighborhood & Mixed Use Corridor*. \*\*Please refer to the Future Land