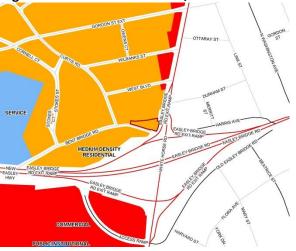

Use Map at the end of the document.\*\*

**AREA AND COMMUNITY** 

PLANS: The subject property is part of the Riverdale-Tanglewood Community

Plan where it is designated as Medium Density Residential.

**DENSITY WORKSHEET:** The following scenario provided the potential capacity of residential

Riverdale-Tanglewood Community Plan, Future Land Use Map