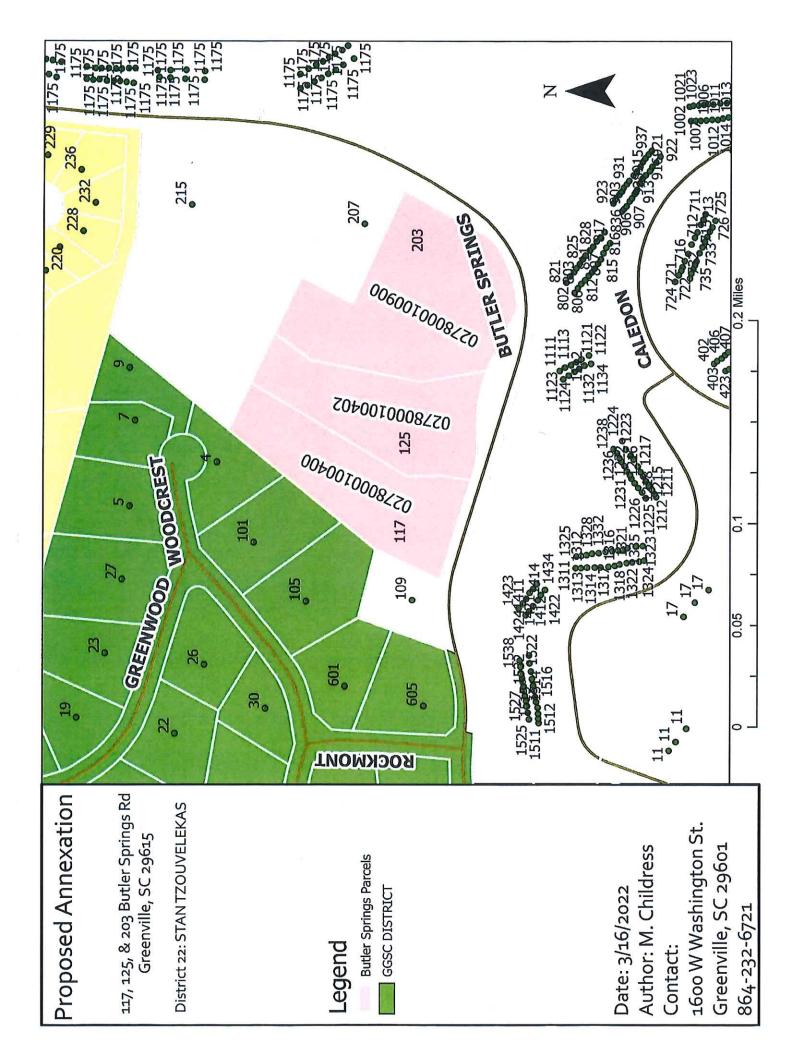

**WHEREAS,** a petition has been submitted to Greenville County Council by the owners of the real properties listed on attached *Exhibit A* (the "Properties") and shown on the map attached hereto as *Exhibit B* to have the Properties annexed into and made a part of the Greater Greenville Sanitation District.

**NOW, THEREFORE, BE IT RESOLVED** that a public hearing be held for the purpose of determining whether the boundary of the Greater Greenville Sanitation District shall be enlarged to include the properties listed on attached *Exhibit A* and shown on the map attached hereto as *Exhibit B*.

EXHIBIT A (GGSD Annexation)

| 1. | 117 Butler Springs Road, Greenville | 29615 | (TMS# 0278000100400) |
|----|-------------------------------------|-------|----------------------|
| 2. | 125 Butler Springs Road, Greenville | 29615 | (TMS# 0278000100402) |
| 3. | 203 Butler Springs Road, Greenville | 20615 | (TMS# 0278000100900) |

EXHIBIT B (GGSD Annexation)

[SEE MAP ATTACHED]