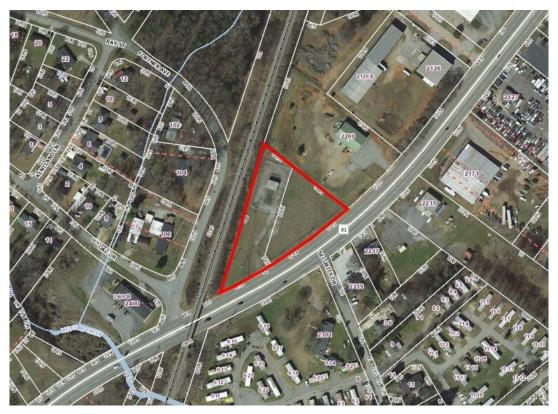

| AREA                                                    | Direction               | Zoning                                                                                                                                                                                                                                                                                                                                                       | Land Use                               |  |  |
|---------------------------------------------------------|-------------------------|--------------------------------------------------------------------------------------------------------------------------------------------------------------------------------------------------------------------------------------------------------------------------------------------------------------------------------------------------------------|----------------------------------------|--|--|
| CHARACTERISTICS:                                        | North                   | I-1                                                                                                                                                                                                                                                                                                                                                          | Warehouse                              |  |  |
|                                                         | East                    | R-M10 and S-1                                                                                                                                                                                                                                                                                                                                                | Single-Family Residence and Automotive |  |  |
|                                                         |                         |                                                                                                                                                                                                                                                                                                                                                              | Service                                |  |  |
|                                                         | South                   | I-1                                                                                                                                                                                                                                                                                                                                                          | Manufactured Home Park                 |  |  |
|                                                         | West                    | R-10 and C-1                                                                                                                                                                                                                                                                                                                                                 | Single-Family Residence and Vacant     |  |  |
|                                                         |                         |                                                                                                                                                                                                                                                                                                                                                              | Convenience Store                      |  |  |
| WATER AVAILABILITY:                                     | Greer                   | ville Water                                                                                                                                                                                                                                                                                                                                                  |                                        |  |  |
|                                                         | 0.001                   |                                                                                                                                                                                                                                                                                                                                                              |                                        |  |  |
| SEWER AVAILABILITY:                                     | Parke                   | Parker Sewer – Sewer availability is unknown at this time                                                                                                                                                                                                                                                                                                    |                                        |  |  |
| <u>PLAN GREENVILLE</u><br><u>COUNTY</u><br>CONFORMANCE: | Comp                    | The subject property is part of the <u>Plan Greenville County</u><br>Comprehensive Plan, where it is designated as <i>Industrial</i> . **Please refer<br>to the Future Land Use Map at the end of the document.**                                                                                                                                            |                                        |  |  |
| AREA AND COMMUNITY<br>PLANS:                            | -                       | The subject property is not a part of any area or community plans.                                                                                                                                                                                                                                                                                           |                                        |  |  |
| ROADS AND TRAFFIC:                                      | The p<br>The p<br>Ander | Anderson Rd (Highway 81) is a five-lane State-maintained Arterial road.<br>The parcel has approximately 440 feet of frontage along Anderson Rd.<br>The parcel is approximately 0.45 miles east of the intersection of<br>Anderson Rd and White Horse Rd (Highway 25). The property is along a<br>bus route, Route 504. There are also sidewalks in the area. |                                        |  |  |

## STAFF RECOMMENDATION:

Based on these reasons, staff recommends approval of the requested rezoning to S-1, Services.

Aerial Photography, 2021

Zoning Map

Plan Greenville County, Future Land Use Map