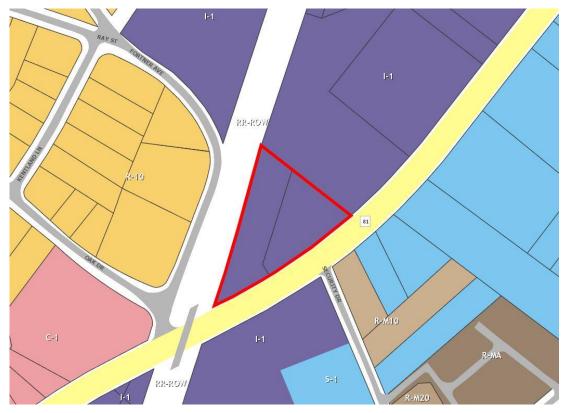

## **ZONING HISTORY:** This property was originally zoned I-1, Industrial in June 1973 as part of Area 4-A. There have been no other rezoning requests for these parcels.

EXISTING LAND USE: Vacant Land and Utility Building

| AREA                                                    | Direction               | Zoning                                                                                                                                                                                                                                                                                                                                                       | Land Use                               |  |  |
|---------------------------------------------------------|-------------------------|--------------------------------------------------------------------------------------------------------------------------------------------------------------------------------------------------------------------------------------------------------------------------------------------------------------------------------------------------------------|----------------------------------------|--|--|
| CHARACTERISTICS:                                        | North                   | I-1                                                                                                                                                                                                                                                                                                                                                          | Warehouse                              |  |  |
|                                                         | East                    | R-M10 and S-1                                                                                                                                                                                                                                                                                                                                                | Single-Family Residence and Automotive |  |  |
|                                                         |                         |                                                                                                                                                                                                                                                                                                                                                              | Service                                |  |  |
|                                                         | South                   | I-1                                                                                                                                                                                                                                                                                                                                                          | Manufactured Home Park                 |  |  |
|                                                         | West                    | R-10 and C-1                                                                                                                                                                                                                                                                                                                                                 | Single-Family Residence and Vacant     |  |  |
|                                                         |                         |                                                                                                                                                                                                                                                                                                                                                              | Convenience Store                      |  |  |
| WATER AVAILABILITY:                                     | Greer                   | ville Water                                                                                                                                                                                                                                                                                                                                                  |                                        |  |  |
|                                                         | 0.001                   |                                                                                                                                                                                                                                                                                                                                                              |                                        |  |  |
| SEWER AVAILABILITY:                                     | Parke                   | Parker Sewer – Sewer availability is unknown at this time                                                                                                                                                                                                                                                                                                    |                                        |  |  |
| <u>PLAN GREENVILLE</u><br><u>COUNTY</u><br>CONFORMANCE: | Comp                    | The subject property is part of the <u>Plan Greenville County</u><br>Comprehensive Plan, where it is designated as <i>Industrial</i> . **Please refer<br>to the Future Land Use Map at the end of the document.**                                                                                                                                            |                                        |  |  |
| AREA AND COMMUNITY<br>PLANS:                            | -                       | The subject property is not a part of any area or community plans.                                                                                                                                                                                                                                                                                           |                                        |  |  |
| ROADS AND TRAFFIC:                                      | The p<br>The p<br>Ander | Anderson Rd (Highway 81) is a five-lane State-maintained Arterial road.<br>The parcel has approximately 440 feet of frontage along Anderson Rd.<br>The parcel is approximately 0.45 miles east of the intersection of<br>Anderson Rd and White Horse Rd (Highway 25). The property is along a<br>bus route, Route 504. There are also sidewalks in the area. |                                        |  |  |

## STAFF RECOMMENDATION:

Based on these reasons, staff recommends approval of the requested rezoning to S-1, Services.

Aerial Photography, 2021

Zoning Map

Plan Greenville County, Future Land Use Map