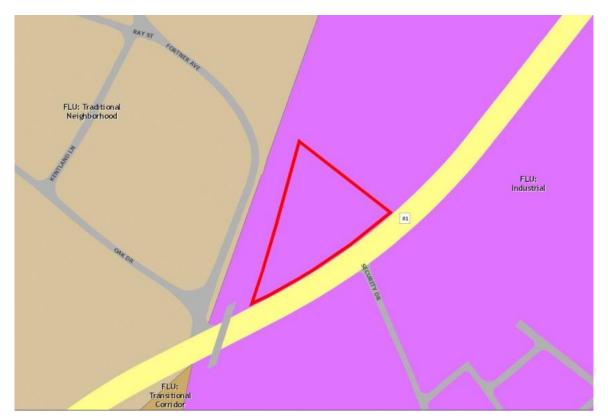

| AREA                                                    | Direction               | Zoning                                                                                                                                                                                                                                                                                                                                                       | Land Use                               |  |  |
|---------------------------------------------------------|-------------------------|--------------------------------------------------------------------------------------------------------------------------------------------------------------------------------------------------------------------------------------------------------------------------------------------------------------------------------------------------------------|----------------------------------------|--|--|
| CHARACTERISTICS:                                        | North                   | I-1                                                                                                                                                                                                                                                                                                                                                          | Warehouse                              |  |  |
|                                                         | East                    | R-M10 and S-1                                                                                                                                                                                                                                                                                                                                                | Single-Family Residence and Automotive |  |  |
|                                                         |                         |                                                                                                                                                                                                                                                                                                                                                              | Service                                |  |  |
|                                                         | South                   | I-1                                                                                                                                                                                                                                                                                                                                                          | Manufactured Home Park                 |  |  |
|                                                         | West                    | R-10 and C-1                                                                                                                                                                                                                                                                                                                                                 | Single-Family Residence and Vacant     |  |  |
|                                                         |                         |                                                                                                                                                                                                                                                                                                                                                              | Convenience Store                      |  |  |
| WATER AVAILABILITY:                                     | Greer                   | ville Water                                                                                                                                                                                                                                                                                                                                                  |                                        |  |  |
|                                                         | 0.001                   |                                                                                                                                                                                                                                                                                                                                                              |                                        |  |  |
| SEWER AVAILABILITY:                                     | Parke                   | Parker Sewer – Sewer availability is unknown at this time                                                                                                                                                                                                                                                                                                    |                                        |  |  |
| <u>PLAN GREENVILLE</u><br><u>COUNTY</u><br>CONFORMANCE: | Comp                    | The subject property is part of the <u>Plan Greenville County</u><br>Comprehensive Plan, where it is designated as <i>Industrial</i> . **Please refer<br>to the Future Land Use Map at the end of the document.**                                                                                                                                            |                                        |  |  |
| AREA AND COMMUNITY<br>PLANS:                            | -                       | The subject property is not a part of any area or community plans.                                                                                                                                                                                                                                                                                           |                                        |  |  |
| ROADS AND TRAFFIC:                                      | The p<br>The p<br>Ander | Anderson Rd (Highway 81) is a five-lane State-maintained Arterial road.<br>The parcel has approximately 440 feet of frontage along Anderson Rd.<br>The parcel is approximately 0.45 miles east of the intersection of<br>Anderson Rd and White Horse Rd (Highway 25). The property is along a<br>bus route, Route 504. There are also sidewalks in the area. |                                        |  |  |

## STAFF RECOMMENDATION:

Based on these reasons, staff recommends approval of the requested rezoning to S-1, Services.

Aerial Photography, 2021

Zoning Map

Plan Greenville County, Future Land Use Map