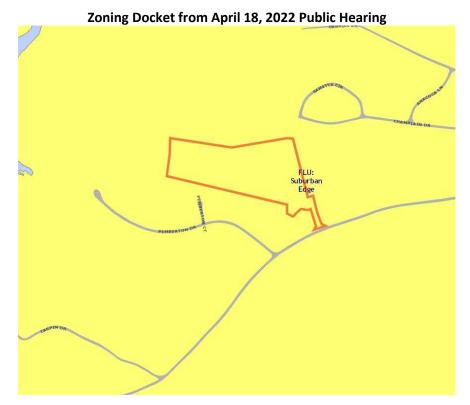

WATER AVAILABILITY: Greenville Water

**SEWER AVAILABILITY:** Metro Sewer

**PLAN GREENVILLE** 

**COUNTY** 

**CONFORMANCE:** The subject property is part of the <u>Plan Greenville County</u>

Comprehensive Plan, where it is designated as Suburban Edge. \*\*Please

refer to the Future Land Use Map at the end of the document.\*\*

AREA AND COMMUNITY

PLANS:

The subject property is a part of the Berea Community Plan, where it is

designated Low-Density Residential.

**DENSITY WORKSHEET:** The following scenario provided the potential capacity of residential

Aerial Photography, 2021

Zoning Map

Plan Greenville County, Future Land Use Map

Berea Community Plan, Future Land Use Map