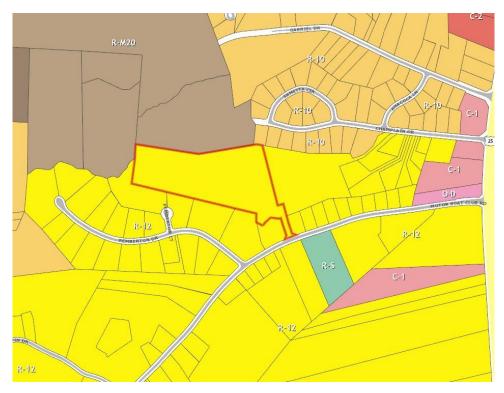

**ZONING HISTORY:** This parcel was originally zoned R-12, Single-Family Residential in April

of 1972 as part of Area 3. There have been no previous rezoning

requests.

**EXISTING LAND USE:** Vacant Land

**AREA** 

**CHARACTERISTICS:** 

| Direction | Zoning         | Land Use                                |  |
|-----------|----------------|-----------------------------------------|--|
| North     | R-M20 and R-10 | Vacant land and single-family residence |  |
| East      | R-12           | Single-family residences                |  |
| South     | R-12           | Single-family residences                |  |
| West      | R-M20 and R-12 | Single-family residence                 |  |

Aerial Photography, 2021

Zoning Map

Plan Greenville County, Future Land Use Map

Berea Community Plan, Future Land Use Map