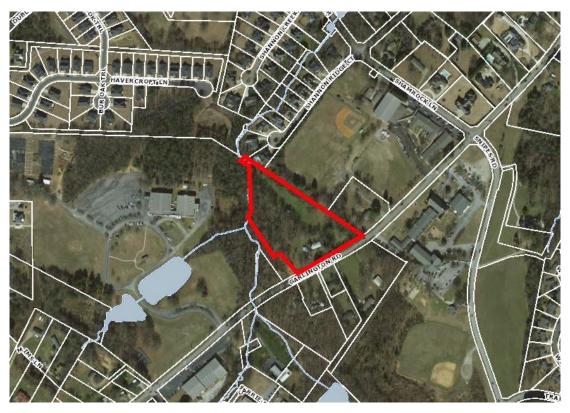

Zoning Map

Plan Greenville County, Future Land Use Map

<u>Dublin Road Area Plan</u>, Future Land Use Map