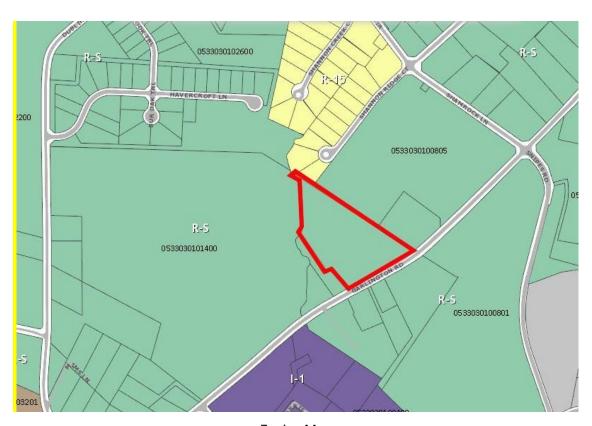

**ZONING HISTORY:** The subject property was originally zoned R-S, Residential Suburban in

May 1971 as part of Area 2. There have been no other rezoning

requests.

**EXISTING LAND USE:** Vacant land

**AREA** 

**CHARACTERISTICS:** 

| Direction | Zoning     | Land Use                             |
|-----------|------------|--------------------------------------|
| North     | R-S & R-15 | Single-family residential            |
| East      | R-S        | Church and single-family residential |
| South     | R-S        | Single-family residential            |
| West      | R-S        | Church and vacant land               |

Zoning Map

Plan Greenville County, Future Land Use Map

<u>Dublin Road Area Plan</u>, Future Land Use Map