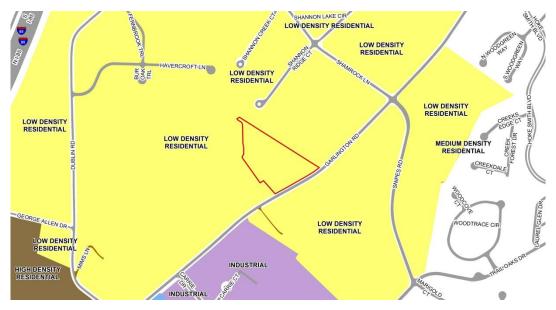

\*\*Please refer to the Future Land Use Map at the end of the

document.\*\*

**AREA AND COMMUNITY** 

**PLANS:** The subject property is part of the Dublin Road Area Plan, where it is

designated as Low Density Residential.

Zoning Map

Plan Greenville County, Future Land Use Map

<u>Dublin Road Area Plan</u>, Future Land Use Map