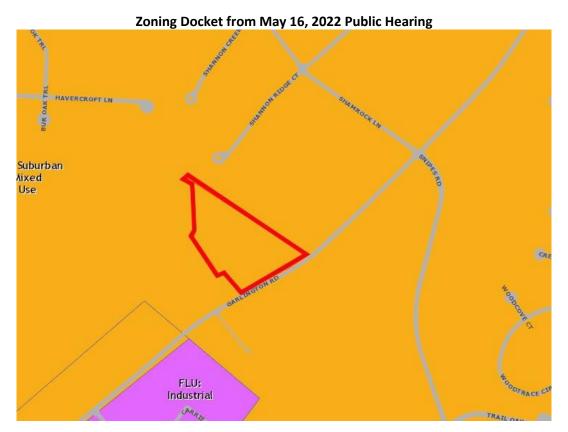

WATER AVAILABILITY: Greenville Water

**SEWER AVAILABILITY:** Metro Sewer

**PLAN GREENVILLE** 

**COUNTY** 

**CONFORMANCE:** The subject property is part of the <u>Plan Greenville County</u>

Comprehensive Plan, where it is designated as *Suburban Mixed Use*.

\*\*Please refer to the Future Land Use Map at the end of the

document.\*\*

**AREA AND COMMUNITY** 

**PLANS:** The subject property is part of the Dublin Road Area Plan, where it is

designated as Low Density Residential.

Zoning Map

Plan Greenville County, Future Land Use Map

<u>Dublin Road Area Plan</u>, Future Land Use Map