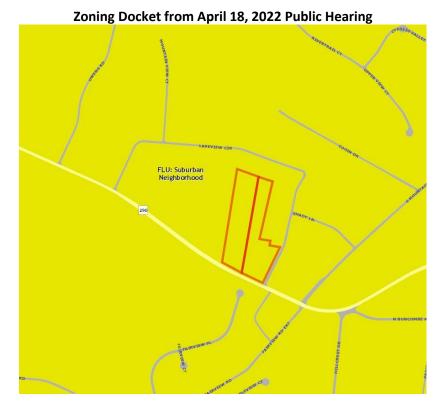

WATER AVAILABILITY: No Water

SEWER AVAILABILITY: No Sewer

PLAN GREENVILLE COUNTY CONFORMANCE:

The subject property is part of the <u>Plan Greenville County</u> Comprehensive Plan, where it is designated as *Suburban Neighborhood*. \*\*Please refer to the Future Land Use Map at the end of the document.\*\*

Aerial Photography, 2021

Zoning Map

Plan Greenville County, Future Land Use Map