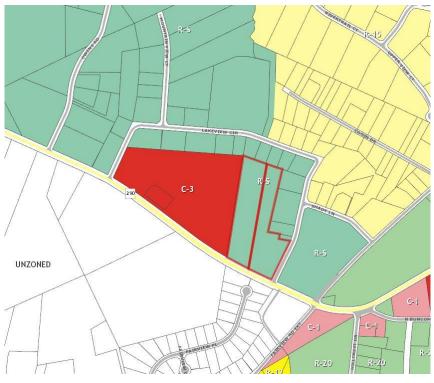

| EXISTING LAND USE: | Vacant Land |
|--------------------|-------------|
|                    |             |

AREA Direction Land Use Zoning **CHARACTERISTICS:** North R-S **Single-Family Residences** East R-S **Church and Single-Family Residences** South Unzoned Single-Family Residences C-3 **Grocery Store** West

Aerial Photography, 2021

Zoning Map

Plan Greenville County, Future Land Use Map