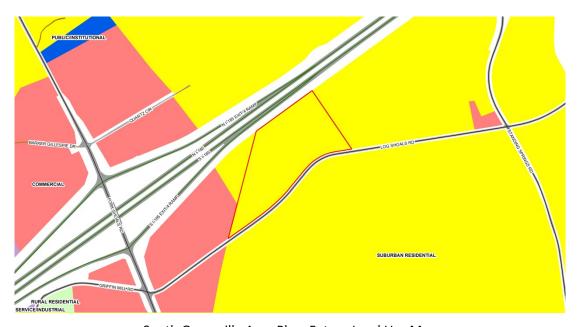

document.\*\*

**AREA AND COMMUNITY** 

**PLANS:** The subject property is part of the South Greenville Area Plan, where it

is designated as Suburban Residential.

**DENSITY WORKSHEET:** The following scenario provided the potential capacity of residential

Zoning Map

Plan Greenville County, Future Land Use Map

South Greenville Area Plan, Future Land Use Map