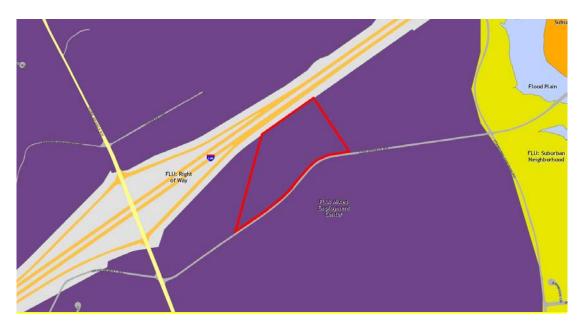

#### **ANALYSIS**

The subject property is part of the <u>Plan Greenville County</u> Comprehensive Plan, where it is designated as *Mixed Employment Center*. Floodplain is not present on the site. The property is not along any bus routes. There are no sidewalks in the area. One school is located within one mile of the site: Robert E. Cashion Elementary.

WATER AVAILABILITY: Greenville Water

**SEWER AVAILABILITY:** Metro Sewer

**PLAN GREENVILLE** 

COUNTY

**CONFORMANCE:** The subject property is part of the <u>Plan Greenville County</u>

Comprehensive Plan, where it is designated as *Mixed Employment Center*. \*\*Please refer to the Future Land Use Map at the end of the

Zoning Map

Plan Greenville County, Future Land Use Map

South Greenville Area Plan, Future Land Use Map