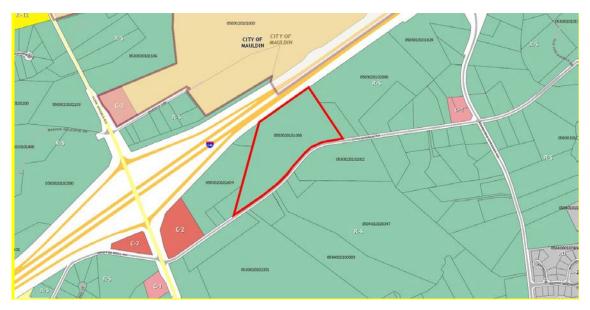

#### **SUMMARY**

The subject parcel is zoned R-S Residential Suburban District and is 17.09 acres of land located on Log Shoals Rd. and is approximately 0.19 miles east of the intersection Fork Shoals Road and Log Shoals Road. The parcel has approximately 1,595 feet of frontage along Log Shoals Rd. The applicant is requesting to rezone the property to C-2, Commercial District.

**AREA** 

**CHARACTERISTICS:** 

| Direction | Zoning | Land Use                                |  |
|-----------|--------|-----------------------------------------|--|
| North     |        | Interstate 185                          |  |
| East      | R-S    | Single-Family Residential               |  |
| South     | R-S    | Single-Family Residential & Vacant Land |  |
| West      | R-S    | Single-Family Residential               |  |

Zoning Map

Plan Greenville County, Future Land Use Map

South Greenville Area Plan, Future Land Use Map