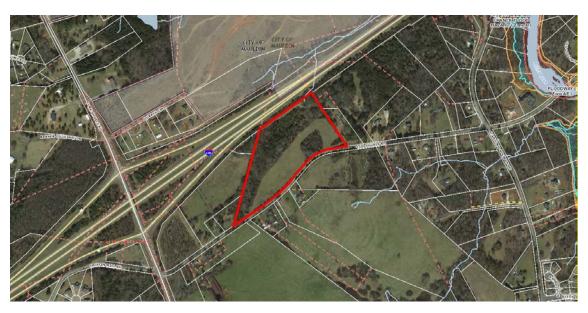

#### **SUMMARY**

The subject parcel is zoned R-S Residential Suburban District and is 17.09 acres of land located on Log Shoals Rd. and is approximately 0.19 miles east of the intersection Fork Shoals Road and Log Shoals Road. The parcel has approximately 1,595 feet of frontage along Log Shoals Rd. The applicant is requesting to rezone the property to C-2, Commercial District.

Commercial could be too intensive for the surrounding area.

**STAFF** 

**RECOMMENDATION:** Based on these reasons, Staff recommends denial of the requested

rezoning to C-2, Commercial.

Aerial Photography, 2021