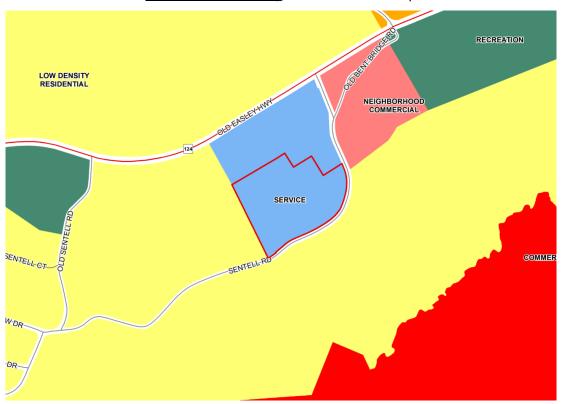

refer to the Future Land Use Map at the end of the document.\*\*

**AREA AND COMMUNITY** 

**PLANS:** The subject property is a part of the Riverdale-Tanglewood Plan, where

it is designated as Service. \*\*Please refer to the Future Land Use Map at

the end of the document.\*\*

**ROADS AND TRAFFIC:** Sentell Rd. is a two-lane State-maintained local road. The parcel has

approximately 1,224 feet of frontage along Sentell Rd. The parcel is approximately 0.29 miles southwest of the intersection of Old Bent Bridge Rd. and Sentell Rd. The property is not along a bus route. There