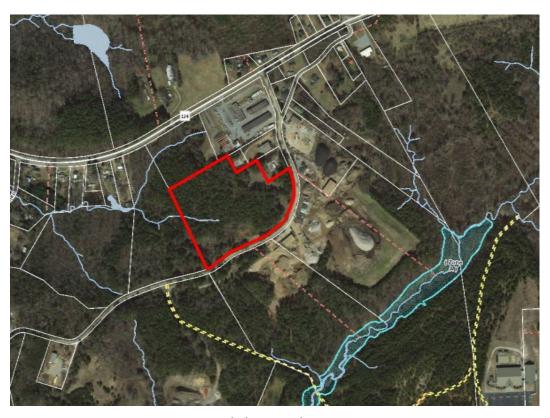

## Below are the facts pertaining to this docket:

- The subject property is part of the <u>Plan Greenville County</u> Comprehensive Plan, where it is designated as *Suburban Edge*. The subject property is also a part of the Riverdale-Tanglewood Plan, where it is designated as *Service*.
- Sentell Rd. is a two-lane State-maintained local road. The parcel has approximately 1,224 feet of frontage along Sentell Rd. The parcel is approximately 0.29 miles southwest of the intersection of Old Bent Bridge Rd. and Sentell Rd. The property is not along a bus route. There are also no sidewalks in the area.
- Floodplain is present on the site. There are no known historic or cultural resources on the site. There are no schools within a mile of the site.
- The applicant is requesting to rezone the property to I-1, Industrial District. The applicant is proposing a recycling collection and processing center.

the end of the document.\*\*

**ROADS AND TRAFFIC:** Sentell Rd. is a two-lane State-maintained local road. The parcel has

approximately 1,224 feet of frontage along Sentell Rd. The parcel is approximately 0.29 miles southwest of the intersection of Old Bent Bridge Rd. and Sentell Rd. The property is not along a bus route. There

are also no sidewalks in the area.

There are no traffic counts in the area of Sentell Rd.

**CULTURAL AND** 

**ENVIRONMENTAL:** Floodplain is present on the site. There are no known historic or cultural

resources on the site. There are no schools within a mile of the site.