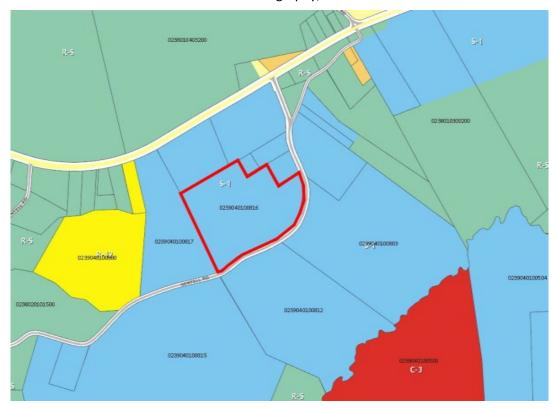

Carter Jr. of Carter Jr. Properties, LLC

PROPERTY LOCATION: Sentell Rd., Greenville, SC 29611

PIN/TMS#(s): 0239040100816

**EXISTING ZONING:** S-1, Services District

REQUESTED ZONING: I-1, Industrial District

R-12, Single-family Residential District to S-1, Services District.

**EXISTING LAND USE:** Vacant Wooded Land

**AREA** 

**CHARACTERISTICS:** 

| Direction | Zoning | Land Use                         |  |
|-----------|--------|----------------------------------|--|
| North     | S-1    | Service Business and Vacant Land |  |
| East      | S-1    | Waste Recycling Facility         |  |
| South     | S-1    | Waste Recycling Facility         |  |
| West      | S-1    | Vacant Land                      |  |