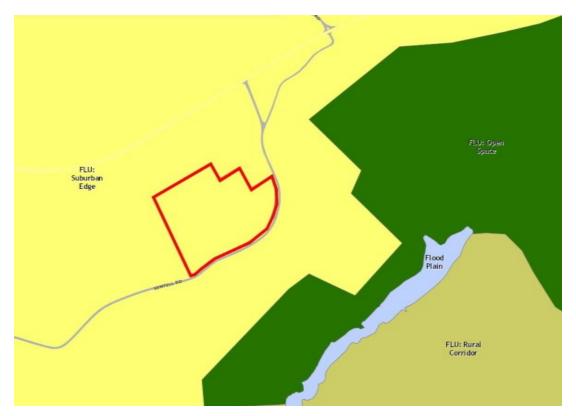

WATER AVAILABILITY: Greenville Water

**SEWER AVAILABILITY:** Parker Sewer

**PLAN GREENVILLE** 

COUNTY

**CONFORMANCE:** The subject property is part of the <u>Plan Greenville County</u>

Comprehensive Plan, where it is designated as *Suburban Edge.* \*\*Please

refer to the Future Land Use Map at the end of the document.\*\*

**AREA AND COMMUNITY** 

**PLANS:** The subject property is a part of the Riverdale-Tanglewood Plan, where

it is designated as Service. \*\*Please refer to the Future Land Use Map at