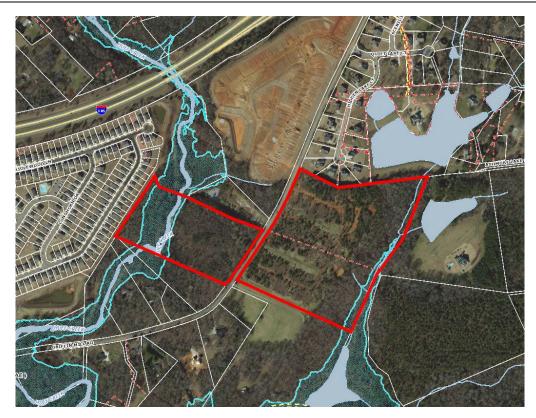

# STAFF RECOMMENDATION:

Based on these reasons, staff recommends approval of the requested rezoning to FRD, Flexible Review District with the aforementioned conditions.

Aerial Photography, 2022

Zoning Map