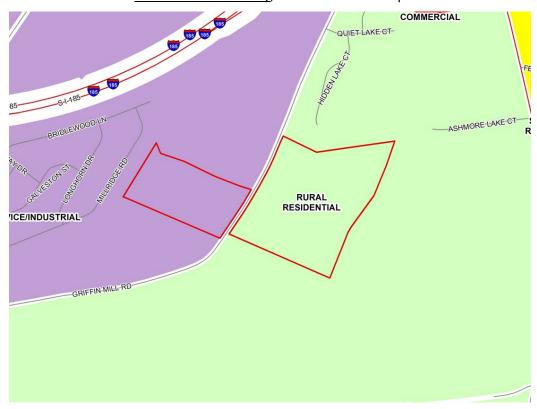

Map at the end of the document.\*\*

**AREA AND COMMUNITY** 

**PLANS:** 

The subject property is part of the <u>South Greenville Area Plan</u>, where it is designated as *Service/Industrial* and *Rural Residential*. \*\*Please refer

to the Future Land Use Map at the end of the document.\*\*

**DENSITY WORKSHEET:** The following scenario provided the potential capacity of residential

units based upon County records for acreage.

|           |   | Zoning | Zoning Density                                        | Acres | Total Units |
|-----------|---|--------|-------------------------------------------------------|-------|-------------|
| Current   |   | R-S    | 1.7 units/acre                                        |       | 74 units    |
| Requested | A | FRD    | 3.9 units/acre (15 acres) 3.5 units/acre (28.8 acres) | 43.8  | 158 units   |

Plan Greenville County, Future Land Use Map

South Greenville Area Plan, Future Land Use Map