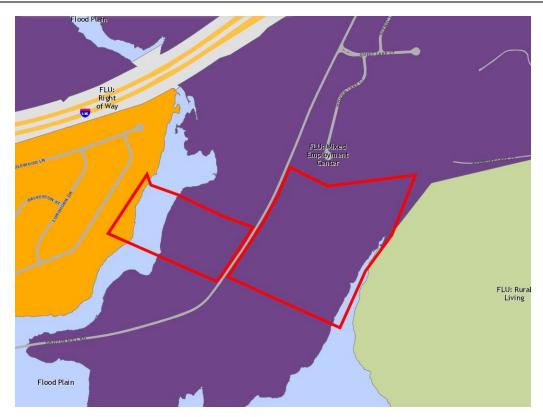

WATER AVAILABILITY: Greenville Water

**SEWER AVAILABILITY:** Metro Sewer

**PLAN GREENVILLE** 

COUNTY

**CONFORMANCE:** The subject property is part of the <u>Plan Greenville County</u>

Comprehensive Plan, where it is designated as *Mixed Employment Center* and *Suburban Mixed Use.* \*\*Please refer to the Future Land Use

Map at the end of the document.\*\*

**AREA AND COMMUNITY** 

**PLANS:** 

The subject property is part of the <u>South Greenville Area Plan</u>, where it is designated as *Service/Industrial* and *Rural Residential*. \*\*Please refer

Plan Greenville County, Future Land Use Map

South Greenville Area Plan, Future Land Use Map