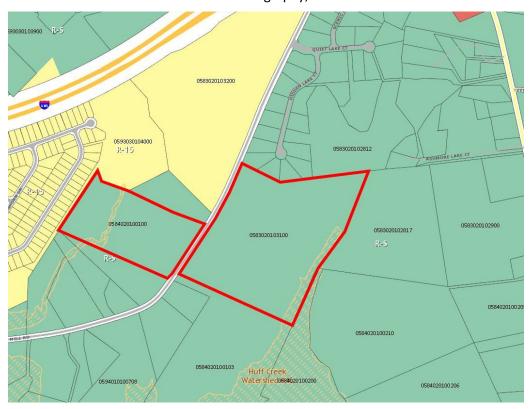

PIN/TMS#(s): 0584020100100 & 0583020103100

**EXISTING ZONING:** R-S, Residential Suburban District

REQUESTED ZONING: FRD, Flexible Review District

PROPOSED LAND USE: Single-Family Residential

ACREAGE: 43.88

**EXISTING LAND USE:** 

Vacant land

**AREA** 

**CHARACTERISTICS:** 

| Direction | Zoning    | Land Use                          |  |
|-----------|-----------|-----------------------------------|--|
| North     | R-15, R-S | Single-Family Residential         |  |
| East      | R-S       | Single-Family Residential, Vacant |  |
| South     | R-S       | Single-Family Residential         |  |
| West      | R-15, R-S | Single-Family Residential         |  |

# STAFF RECOMMENDATION:

Based on these reasons, staff recommends approval of the requested rezoning to FRD, Flexible Review District with the aforementioned conditions.

Aerial Photography, 2022

Zoning Map