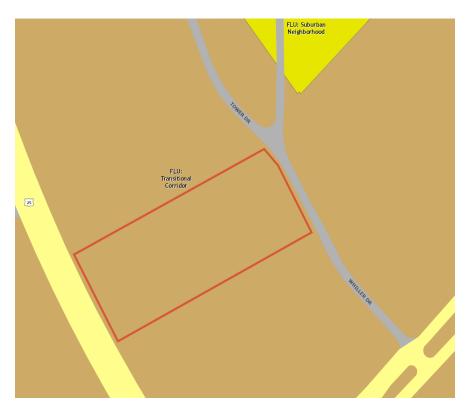

WATER AVAILABILITY: Greenville Water

**SEWER AVAILABILITY:** Metro District

**PLAN GREENVILLE** 

**COUNTY** 

**CONFORMANCE:** The subject property is part of the Plan Greenville County

Comprehensive Plan, where it is designated as *Traditional Corridor*. \*\*Please refer to the Future Land Use Map at the end of the

document.\*\*

**AREA AND COMMUNITY** 

**PLANS:** The subject property is part of the <u>South Greenville Area Plan</u>, where it

is designated as Commercial. \*\*Please refer to the Future Land Use Map

at the end of the document. \*\*