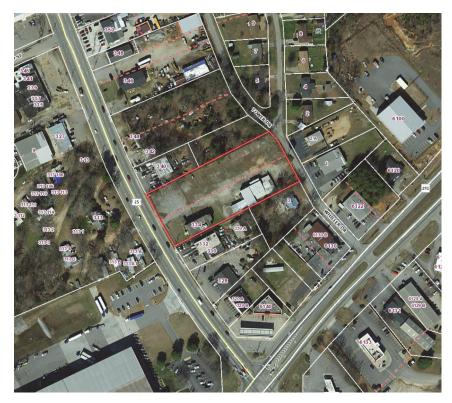

0376000301000 PIN/TMS#(s):

**EXISTING ZONING:** C-2, Commercial District

**REQUESTED ZONING:** S-1, Services District

**PROPOSED LAND USE: Automobile Repair and Service Facility** 

**ACREAGE:** 2.146

**COUNCIL DISTRICT:** 25 - Fant **ZONING HISTORY:** This parcel was originally zoned C-2, Commercial District in May 1971,

A successful rezoning would not allow for more dwelling units than is allowed under the current zoning.

**ROADS AND TRAFFIC:** White Horse Road is a five-lane State-maintained arterial road. The

parcel has approximately 195 feet of frontage along White Horse Road. Whiller Drive is a two-lane County-maintained residential road. The parcel has approximately 195 feet of frontage along Whiller Drive. The parcel is approximately 0.09 miles northwest of the intersection of

White Horse Road and Augusta Road. The property is along a bus route; Route 507. There are sidewalks along White Horse Road.

| Location of Traffic Count | Distance to Site 201 |        | 2019   | 2021            |
|---------------------------|----------------------|--------|--------|-----------------|
| White Horse Rd            | 6,359' SE            | 20,600 | 18,300 | 19,100<br>+4.4% |
|                           |                      |        | -11.2% | +4.4%           |