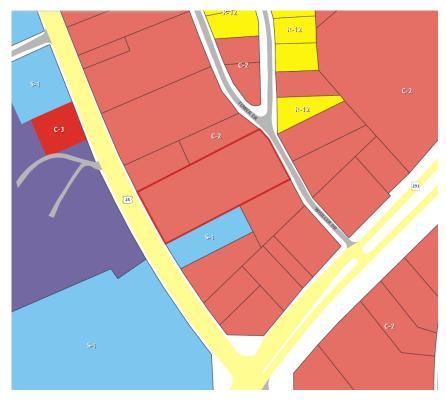

0376000301000 PIN/TMS#(s):

**EXISTING ZONING:** C-2, Commercial District

**REQUESTED ZONING:** S-1, Services District

**PROPOSED LAND USE: Automobile Repair and Service Facility** 

**ACREAGE:** 2.146

**COUNCIL DISTRICT:** 25 - Fant **ZONING HISTORY:** This parcel was originally zoned C-2, Commercial District in May 1971,

**AREA** 

**CHARACTERISTICS:** 

| Direction | Zoning    | Land Use                          |  |  |
|-----------|-----------|-----------------------------------|--|--|
| North     | C-2       | Existing business and vacant land |  |  |
| East      | C-2       | Existing business                 |  |  |
| South     | S-1 & C-2 | Existing business and residence   |  |  |
| West      | I-1       | Mobile homes and residence        |  |  |