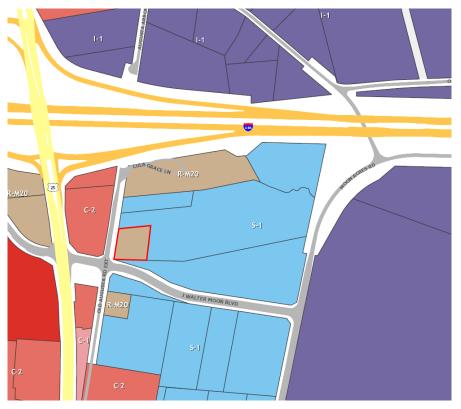

**RECOMMENDATION:** Based on these reasons, Staff recommends approval of the requested rezoning to S-1, Services District.

Aerial Photography, 2023

Zoning Map, Zoomed In