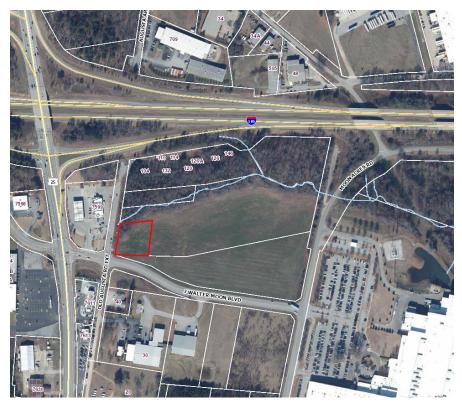

**RECOMMENDATION:** Based on these reasons, Staff recommends approval of the requested rezoning to S-1, Services District.

Aerial Photography, 2023

Zoning Map, Zoomed In