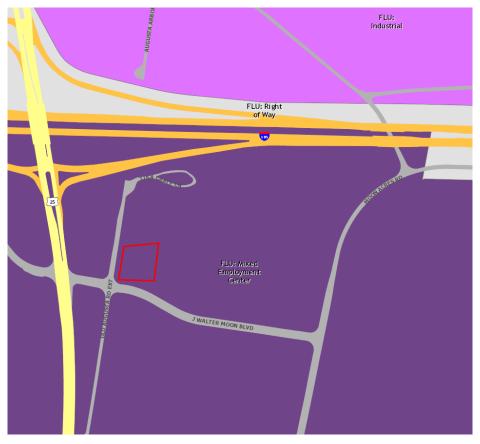

| WATER AVAILABILITY:                                     | Greenville Water                                                                                                                                                                                                                         |
|---------------------------------------------------------|------------------------------------------------------------------------------------------------------------------------------------------------------------------------------------------------------------------------------------------|
| SEWER AVAILABILITY:                                     | Metro Sewer                                                                                                                                                                                                                              |
| <u>PLAN GREENVILLE</u><br><u>COUNTY</u><br>CONFORMANCE: | The subject property is part of the <u>Plan Greenville County</u><br>Comprehensive Plan, where it is designated as <i>Mixed Employment</i><br><i>Center.</i> **Please refer to the Future Land Use Map at the end of the<br>document. ** |
| AREA AND COMMUNITY<br>PLANS:                            | The subject property is part of the <u>South Greenville Area Plan</u> , where it is designated as <i>Commercial</i> . <b>**Please refer to the Future Land Use Map</b> at the end of the document. <b>**</b>                             |
| DENSITY WORKSHEET:                                      | The following scenario provides the potential capacity of residential units based upon County records for acreage.                                                                                                                       |

## Zoning Map, Zoomed Out

Plan Greenville County, Future Land Use Map

South Greenville Area Plan, Future Land Use Map