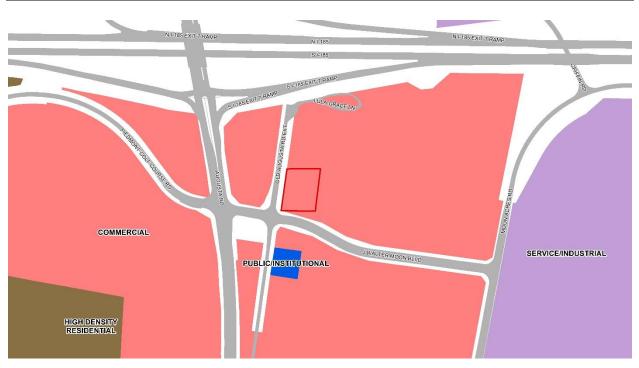

| WATER AVAILABILITY:                                     | Greenville Water                                                                                                                                                                                                                         |
|---------------------------------------------------------|------------------------------------------------------------------------------------------------------------------------------------------------------------------------------------------------------------------------------------------|
| SEWER AVAILABILITY:                                     | Metro Sewer                                                                                                                                                                                                                              |
| <u>PLAN GREENVILLE</u><br><u>COUNTY</u><br>CONFORMANCE: | The subject property is part of the <u>Plan Greenville County</u><br>Comprehensive Plan, where it is designated as <i>Mixed Employment</i><br><i>Center.</i> **Please refer to the Future Land Use Map at the end of the<br>document. ** |
| AREA AND COMMUNITY<br>PLANS:                            | The subject property is part of the <u>South Greenville Area Plan</u> , where it is designated as <i>Commercial</i> . <b>**Please refer to the Future Land Use Map</b> at the end of the document. <b>**</b>                             |
| DENSITY WORKSHEET:                                      | The following scenario provides the potential capacity of residential units based upon County records for acreage.                                                                                                                       |

local road. Staff is of the opinion that a successful rezoning to S-1, Services District would be consistent with the <u>Plan Greenville County</u> Comprehensive Plan, which designates the parcel as *Mixed Employment Center* and the <u>South Greenville Area Plan</u>, which designates the parcel as *Commercial*. **STAFF** 