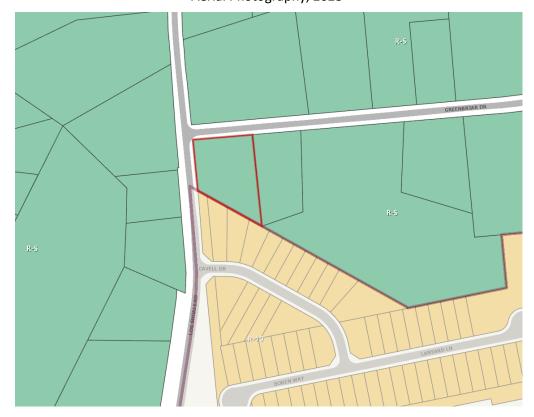

**AREA** 

**CHARACTERISTICS:** 

| Direction | Zoning                    | Land Use                  |  |
|-----------|---------------------------|---------------------------|--|
| North     | R-S                       | Single-Family Residential |  |
| East      | R-S                       | Vacant Land               |  |
| South     | R-10 (City of<br>Mauldin) | Single-Family Residential |  |
| West      | R-S                       | Single-Family Residential |  |