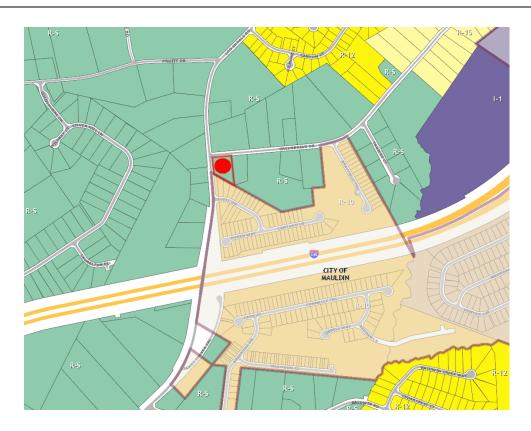

**AREA** 

**CHARACTERISTICS:** 

| Direction | Zoning                    | Land Use                  |  |
|-----------|---------------------------|---------------------------|--|
| North     | R-S                       | Single-Family Residential |  |
| East      | R-S                       | Vacant Land               |  |
| South     | R-10 (City of<br>Mauldin) | Single-Family Residential |  |
| West      | R-S                       | Single-Family Residential |  |