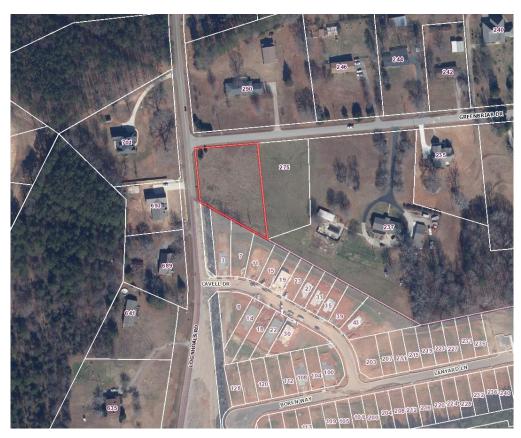

| TO:                | County Council Planning and Development Committee Planning Commission |
|--------------------|-----------------------------------------------------------------------|
| FROM:              | Kelsey Mulherin, Planner II                                           |
| RE:                | CZ-2024-004                                                           |
| APPLICANT:         | Amin Taha                                                             |
| PROPERTY LOCATION: | Greenbriar Dr. & Log Shoals Rd., Simpsonville, SC 29680               |
| PIN/TMS#(s):       | 0573020100101                                                         |
| EXISTING ZONING:   | R-S, Residential Suburban District                                    |
| REQUESTED ZONING:  | R-10, Single-Family Residential District                              |
| PROPOSED LAND USE: | Single-Family Residential Duplexes                                    |
| ACREAGE:           | 1                                                                     |
| COUNCIL DISTRICT:  | 28 – Tripp                                                            |

## ROADS AND TRAFFIC:

Greenbriar Drive is a two-lane, County-maintained local road. The parcel has approximately 183 feet of frontage along Greenbriar Drive. Log Shoals Road is a two-lane, State-maintained collector road. The parcel has approximately 162 feet of frontage along Log Shoals Road. The parcel is located on the intersection of Greenbriar Drive and Log Shoals Road. The property is not along a bus route. There are no sidewalks located by the parcel on Greenbriar Drive, however, Log Shoals Road does have existing sidewalks in the area.