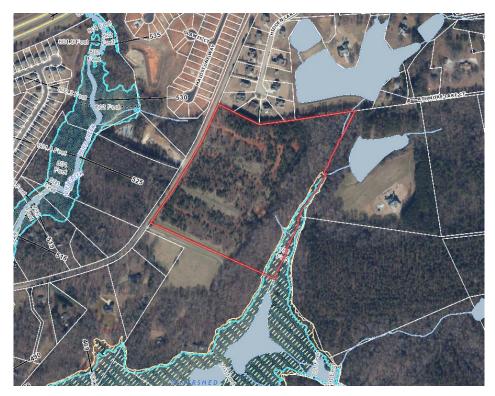

## Zoning Docket from January 8th, 2024 Public Hearing

- 1,020 feet of frontage along Griffin Mill Road. The parcel is approximately 0.6 miles southwest of the intersection of Griffin Mill Road and Fork Shoals Road. The property is not along a bus route and there are no sidewalks in the immediate area.
- Floodplain is present on the site. There are no known historic or cultural resources on the site. There are no schools located within a mile of the site.
- The applicant is requesting to rezone the property to R-15, Single-Family Residential District. The applicant is proposing a single-family detached residential development.

## **CONCLUSION and RECOMMENDATION:**

The subject parcel, zoned R-S, Residential Suburban District is located along Griffin Mill Road, a two-lane State-maintained collector road. Staff is of the opinion that a successful rezoning to R-15, Single-family Residential District would be consistent with other approved rezoning requests along Griffin Mill Road. The potential residential density of 2.9 units per acre would be less than what is called for under the comprehensive plan designation of *Mixed Employment Center (3-8 units/acre)*, and only slightly above what is called for under the South Greenville Area Plan designation of *Rural Residential (1-2 units/acre)*.