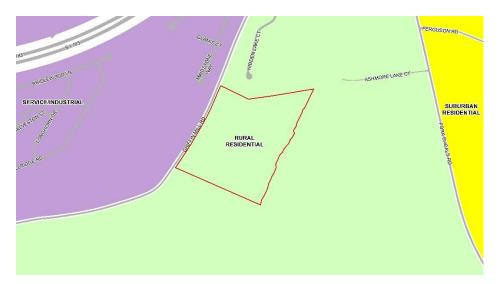

## Zoning Docket from January 8th, 2024 Public Hearing

- 1,020 feet of frontage along Griffin Mill Road. The parcel is approximately 0.6 miles southwest of the intersection of Griffin Mill Road and Fork Shoals Road. The property is not along a bus route and there are no sidewalks in the immediate area.
- Floodplain is present on the site. There are no known historic or cultural resources on the site. There are no schools located within a mile of the site.
- The applicant is requesting to rezone the property to R-15, Single-Family Residential District. The applicant is proposing a single-family detached residential development.

**County Council** 

**Family Trust** 

**PROPERTY LOCATION:** Griffin Mill Rd., Piedmont, SC 29673

PIN/TMS#(s): 0583020103100

**EXISTING ZONING:** R-S, Residential Suburban District

**REQUESTED ZONING:** R-15, Single-family Residential District