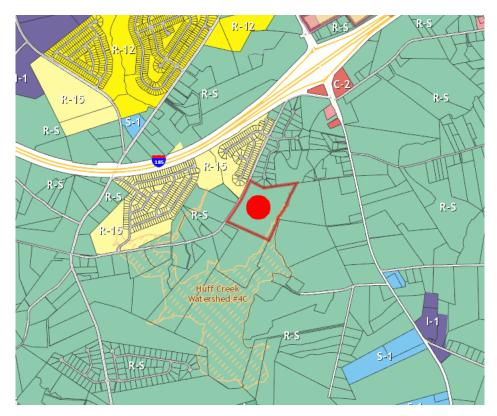

## Zoning Docket from January 8th, 2024 Public Hearing

- 1,020 feet of frontage along Griffin Mill Road. The parcel is approximately 0.6 miles southwest of the intersection of Griffin Mill Road and Fork Shoals Road. The property is not along a bus route and there are no sidewalks in the immediate area.
- Floodplain is present on the site. There are no known historic or cultural resources on the site. There are no schools located within a mile of the site.
- The applicant is requesting to rezone the property to R-15, Single-Family Residential District. The applicant is proposing a single-family detached residential development.

## **CONCLUSION and RECOMMENDATION:**

The subject parcel, zoned R-S, Residential Suburban District is located along Griffin Mill Road, a two-lane State-maintained collector road. Staff is of the opinion that a successful rezoning to R-15, Single-family Residential District would be consistent with other approved rezoning requests along Griffin Mill Road. The potential residential density of 2.9 units per acre would be less than what is called for under the comprehensive plan designation of *Mixed Employment Center (3-8 units/acre)*, and only slightly above what is called for under the South Greenville Area Plan designation of *Rural Residential (1-2 units/acre)*.