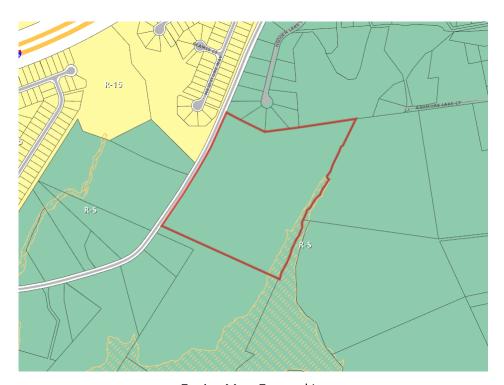

## **CONCLUSION and RECOMMENDATION:**

The subject parcel, zoned R-S, Residential Suburban District is located along Griffin Mill Road, a two-lane State-maintained collector road. Staff is of the opinion that a successful rezoning to R-15, Single-family Residential District would be consistent with other approved rezoning requests along Griffin Mill Road. The potential residential density of 2.9 units per acre would be less than what is called for under the comprehensive plan designation of *Mixed Employment Center (3-8 units/acre)*, and only slightly above what is called for under the South Greenville Area Plan designation of *Rural Residential (1-2 units/acre)*.

**County Council** 

**Family Trust** 

**PROPERTY LOCATION:** Griffin Mill Rd., Piedmont, SC 29673

PIN/TMS#(s): 0583020103100

**EXISTING ZONING:** R-S, Residential Suburban District

**REQUESTED ZONING:** R-15, Single-family Residential District