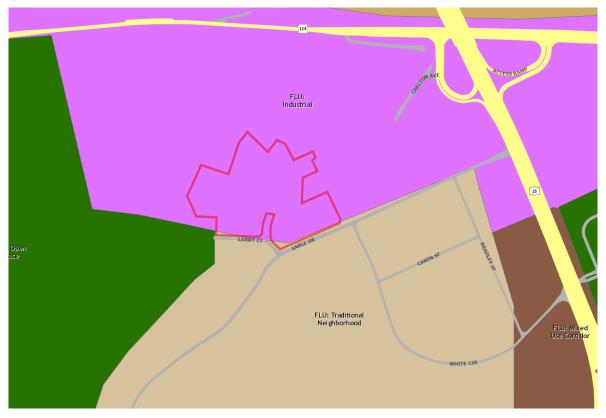

WATER AVAILABILITY: Greenville Water

**SEWER AVAILABILITY:** Metro Sewer

**PLAN GREENVILLE** 

**COUNTY** 

**CONFORMANCE:** The subject property is part of the <u>Plan Greenville County</u>

Comprehensive Plan, where it is designated as *Industrial* with a portion designated as *Traditional Neighborhood*. \*\*Please refer to the Future

Land Use Map at the end of the document. \*\*

**AREA AND COMMUNITY** 

**PLANS:** The subject property is part of the <u>Riverdale-Tanglewood Community</u>

<u>Plan</u>, where it is designated as *Mixed Use*. \*\*Please refer to the Future

Land Use Map at the end of the document. \*\*

**DENSITY WORKSHEET:** The following scenario provides the potential capacity of residential

units based upon County records for acreage.

|           | Zoning | Zoning Density | Acres | Total Units |
|-----------|--------|----------------|-------|-------------|
| Current   | R-M20  | 5.8 units/acre | 0.005 | 52 units    |
| Requested | C-2    | 16 units/acre  | 9.005 | 144 units   |

Zoning Map, Zoomed Out

Plan Greenville County, Future Land Use Map

Riverdale-Tanglewood Community Plan, Future Land Use Map