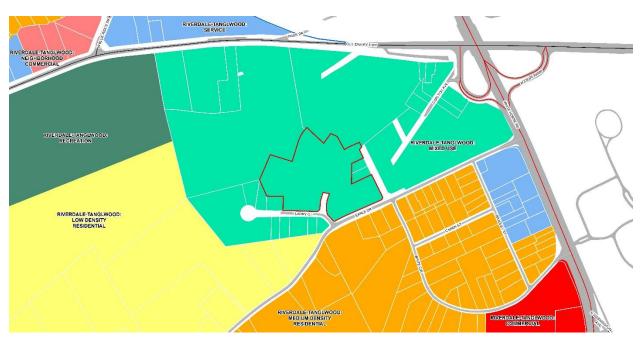

### Below are the facts pertaining to this docket:

- The subject property consists of approximately 9.005 acres.
- The subject property is part of the <u>Plan Greenville County</u> Comprehensive Plan, where it is designated as *Industrial & Traditional Neighborhood*. The subject property is part of the Riverdale-Tanglewood Community Plan, where it is designated as *Mixed Use*.
- Earle Drive is a two-lane, County-maintained local road. The parcel has approximately 398 feet of frontage along Earle Drive. Larry Court is a one-lane, County-maintained local road. The parcel has approximately 365 feet of frontage along Earle Drive. The parcel is approximately 0.21 miles west of the intersection of Earle Drive & White Horse Road (HWY 25). The property is approximately .5 miles away from Bus Route 502. There are no sidewalks in the area.
- Floodplain is not present on the site. There are no known historic or cultural resources on the site. Alexander Elementary is located within one mile of the site.
- The applicant is requesting to rezone the property to C-2, Commercial District. The applicant is proposing a mini-warehouse development.

Land Use Map at the end of the document. \*\*

**AREA AND COMMUNITY** 

**PLANS:** The subject property is part of the <u>Riverdale-Tanglewood Community</u>

<u>Plan</u>, where it is designated as *Mixed Use*. \*\*Please refer to the Future

Land Use Map at the end of the document. \*\*

**DENSITY WORKSHEET:** The following scenario provides the potential capacity of residential

units based upon County records for acreage.

|           | Zoning | Zoning Density | Acres | Total Units |
|-----------|--------|----------------|-------|-------------|
| Current   | R-M20  | 5.8 units/acre | 0.005 | 52 units    |
| Requested | C-2    | 16 units/acre  | 9.005 | 144 units   |