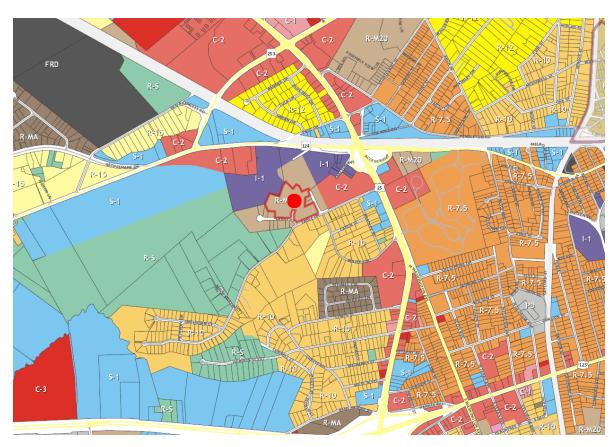

adverse impacts on surrounding properties.

**RECOMMENDATION:** Based on these reasons, Staff recommends denial of the requested

rezoning to C-2, Commercial District.

Aerial Photography, 2023

Zoning Map, Zoomed In

Zoning Map, Zoomed Out

Plan Greenville County, Future Land Use Map

Riverdale-Tanglewood Community Plan, Future Land Use Map