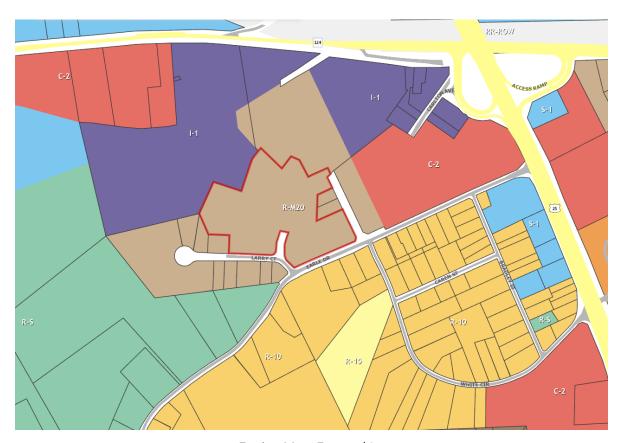

adverse impacts on surrounding properties.

**RECOMMENDATION:** Based on these reasons, Staff recommends denial of the requested

rezoning to C-2, Commercial District.

Aerial Photography, 2023

Zoning Map, Zoomed In

**EXISTING LAND USE:** Holding area for adjacent scrapyard

**AREA** 

**CHARACTERISTICS:** 

| Direction | Zoning       | Land Use                  |  |
|-----------|--------------|---------------------------|--|
| North     | I-1 & R-M20  | Salvage/Junkyard          |  |
| East      | R-M20        | Salvage/Junkyard          |  |
| South     | R-10 & R-M20 | Single-Family Residential |  |
| West      | R-M20 & I-1  | Vacant Land               |  |