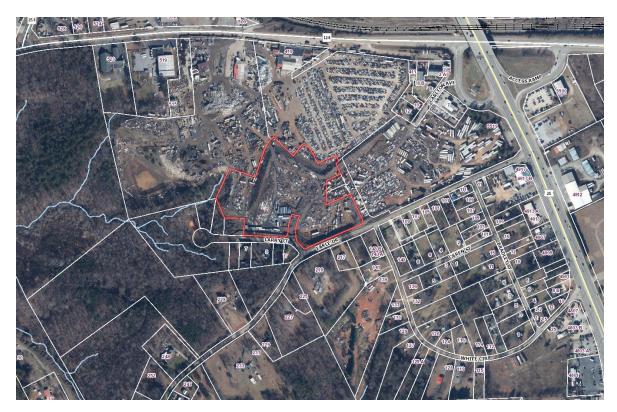

adverse impacts on surrounding properties.

**RECOMMENDATION:** Based on these reasons, Staff recommends denial of the requested

rezoning to C-2, Commercial District.

Aerial Photography, 2023

Zoning Map, Zoomed In

**EXISTING LAND USE:** Holding area for adjacent scrapyard

**AREA** 

**CHARACTERISTICS:** 

| Direction | Zoning       | Land Use                  |  |
|-----------|--------------|---------------------------|--|
| North     | I-1 & R-M20  | Salvage/Junkyard          |  |
| East      | R-M20        | Salvage/Junkyard          |  |
| South     | R-10 & R-M20 | Single-Family Residential |  |
| West      | R-M20 & I-1  | Vacant Land               |  |