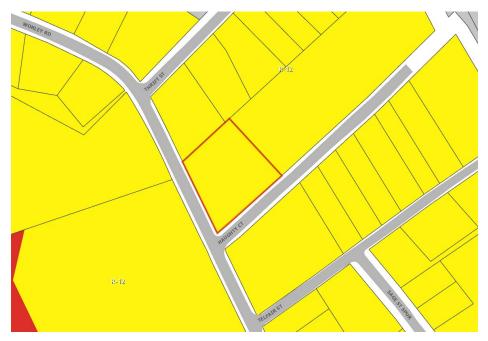

| ZONING HISTORY: | This parcel was originally zoned R-12, Single-Family Residential District                  |
|-----------------|--------------------------------------------------------------------------------------------|
|                 | in May, 1970 as part of Area 1. There have been no other rezoning requests for the parcel. |

| EXISTING LAND USE: | Vacant Land |
|--------------------|-------------|
|--------------------|-------------|

AREA CHARACTERISTICS:

| Direction | Zoning | Land Use                               |
|-----------|--------|----------------------------------------|
| North     | R-12   | Single-Family Residential, Commercial  |
| East      | R-12   | Single-Family Residential, Multifamily |
|           |        | Residential                            |
| South     | R-12   | Single-Family Residential, Vacant Land |
| West      | R-12   | Single-Family Residential, Vacant Land |

Aerial Photography, 2023

Zoning Map, Zoomed In

Zoning Map, Zoomed Out

Plan Greenville County, Future Land Use Map