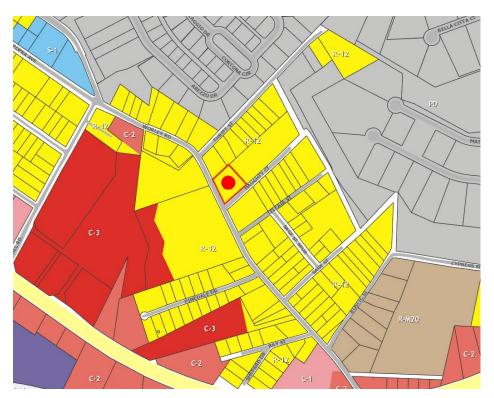

| ZONING HISTORY: | This parcel was originally zoned R-12, Single-Family Residential District                  |
|-----------------|--------------------------------------------------------------------------------------------|
|                 | in May, 1970 as part of Area 1. There have been no other rezoning requests for the parcel. |

| EXISTING LAND USE: | Vacant Land |
|--------------------|-------------|
|--------------------|-------------|

AREA CHARACTERISTICS:

| Direction | Zoning | Land Use                               |
|-----------|--------|----------------------------------------|
| North     | R-12   | Single-Family Residential, Commercial  |
| East      | R-12   | Single-Family Residential, Multifamily |
|           |        | Residential                            |
| South     | R-12   | Single-Family Residential, Vacant Land |
| West      | R-12   | Single-Family Residential, Vacant Land |

Aerial Photography, 2023

Zoning Map, Zoomed In

Zoning Map, Zoomed Out

Plan Greenville County, Future Land Use Map