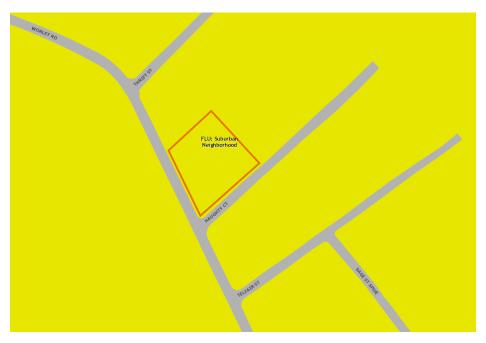

WATER AVAILABILITY: Greenville Water

**SEWER AVAILABILITY:** Metro District – sewer is accessible

PLAN GREENVILLE COUNTY CONFORMANCE:

The subject property is part of the <u>Plan Greenville County</u> Comprehensive Plan, where it is designated as *Suburban Neighborhood*. \*\*Please refer to the Future Land Use Map at the end of the document.\*\*

Aerial Photography, 2023

Zoning Map, Zoomed In

Zoning Map, Zoomed Out

Plan Greenville County, Future Land Use Map