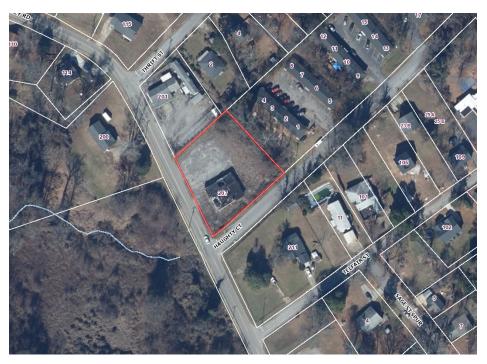

## Zoning Docket from March 18<sup>th</sup>, 2024 Public Hearing

| CZ-2024-019                                               | es White of James White<br>erprises, LLC for Professional<br>elopers, LLC<br>Worley Rd. & Haughty Ct.,<br>enville, SC 29609<br>4020201000                                                                                                                                                                                                                                                                                                                                                                                                                                                                                                                                                                                                                                                                                                                                                                                                                                                                                                                                                                                                                                                                                                                                                                                                                                                                                                                                                                                                                                                                                                                                                                                                                                                                                                                                                                                                                                                                                                        |           |               |              |               |                                     |
|-----------------------------------------------------------|--------------------------------------------------------------------------------------------------------------------------------------------------------------------------------------------------------------------------------------------------------------------------------------------------------------------------------------------------------------------------------------------------------------------------------------------------------------------------------------------------------------------------------------------------------------------------------------------------------------------------------------------------------------------------------------------------------------------------------------------------------------------------------------------------------------------------------------------------------------------------------------------------------------------------------------------------------------------------------------------------------------------------------------------------------------------------------------------------------------------------------------------------------------------------------------------------------------------------------------------------------------------------------------------------------------------------------------------------------------------------------------------------------------------------------------------------------------------------------------------------------------------------------------------------------------------------------------------------------------------------------------------------------------------------------------------------------------------------------------------------------------------------------------------------------------------------------------------------------------------------------------------------------------------------------------------------------------------------------------------------------------------------------------------------|-----------|---------------|--------------|---------------|-------------------------------------|
|                                                           | 2, Single-Family Residential<br>rict to S-1, Services District                                                                                                                                                                                                                                                                                                                                                                                                                                                                                                                                                                                                                                                                                                                                                                                                                                                                                                                                                                                                                                                                                                                                                                                                                                                                                                                                                                                                                                                                                                                                                                                                                                                                                                                                                                                                                                                                                                                                                                                   | 23        | Denial        |              |               |                                     |
| Comments 18, 2<br>Spea<br>Non<br>Spea<br>Non              | <u>akers Against:</u><br>ne                                                                                                                                                                                                                                                                                                                                                                                                                                                                                                                                                                                                                                                                                                                                                                                                                                                                                                                                                                                                                                                                                                                                                                                                                                                                                                                                                                                                                                                                                                                                                                                                                                                                                                                                                                                                                                                                                                                                                                                                                      | ade by Si | beakers at th | e Public Hea | ring on March | Petition/Letter<br>For:<br>Against: |
| CON<br>The<br>lane<br>Stafi<br><u>Gree</u><br>prop<br>Wor | <ul> <li>List of meetings with staff: N/A</li> <li>Below are the facts pertaining to this docket:         <ul> <li>The subject property consists of approximately .6 acres.</li> <li>The subject property is part of the <u>Plan Greenville County</u> Comprehensive Plan, where it is designated as <i>Suburban Neighborhood</i>. The subject property is not part of any area or community plans.</li> <li>Worley Road is a two-lane State-maintained collector road and the parcel has approximately 167 feet of frontage along it. Haughty Court is a two-lane County-maintained local road and the parcel has approximately 182 feet of frontage along it. The parcel is approximately 0.3 miles north of the intersection of Worley Road and N. Pleasantburg Drive. The property is not along a bus route. There is a sidewalk along the opposite side of Worley Road.</li> <li>Floodplain is not present on the site. There are no known historic or cultural resources on the site. There are no schools located within a mile of the site.</li> <li>The applicant is requesting to rezone the property to S-1, Services District. The applicant is proposing material and trailer storage for a construction company.</li> </ul> </li> <li>CONCLUSION and RECOMMENDATION:     <ul> <li>The subject parcel, zoned R-12, Single-Family Residential District is located along Worley Road, a two-lane State-maintained collector road and Haughty Court, a two-lane County-maintained local road.</li> <li>Staff is of the opinion that the requested zoning of S-1, Services District is not consistent with the <u>Plan</u> Greenville County Comprehensive Plan which designates the property as Suburban Residential. The proposed district and use are also not consistent with the predominately residential properties along Worley Road, and could therefore have an adverse impact on the area.</li> <li>Based on these reasons, staff recommends denial of the requested rezoning to S-1, Services District.</li></ul></li></ul> |           |               |              |               |                                     |

Greenville County Planning Division Department of Zoning Administration 301 University Ridge Suite S-3200 Greenville, SC 29601 **Greenville** Office: 864.467.7425

| то:                | County Council                                     |
|--------------------|----------------------------------------------------|
|                    | Planning and Development Committee                 |
|                    | Planning Commission                                |
| FROM:              | Todd Baxley, Planner II                            |
| RE:                | CZ-2024-019                                        |
| APPLICANT:         | James White of James White Enterprises, LLC for    |
|                    | Professional Developers, LLC                       |
| PROPERTY LOCATION: | 207 Worley Rd. & Haughty Ct., Greenville, SC 29609 |
| PIN/TMS#(s):       | 0174020201000                                      |
| EXISTING ZONING:   | R-12, Single-Family Residential District           |
| REQUESTED ZONING:  | S-1, Services District                             |
| PROPOSED LAND USE: | Material and Trailer Storage                       |
| ACREAGE:           | 0.6                                                |
| COUNCIL DISTRICT:  | 23 – Mitchell                                      |

Aerial Photography, 2023

Zoning Map, Zoomed In

Zoning Map, Zoomed Out

Plan Greenville County, Future Land Use Map