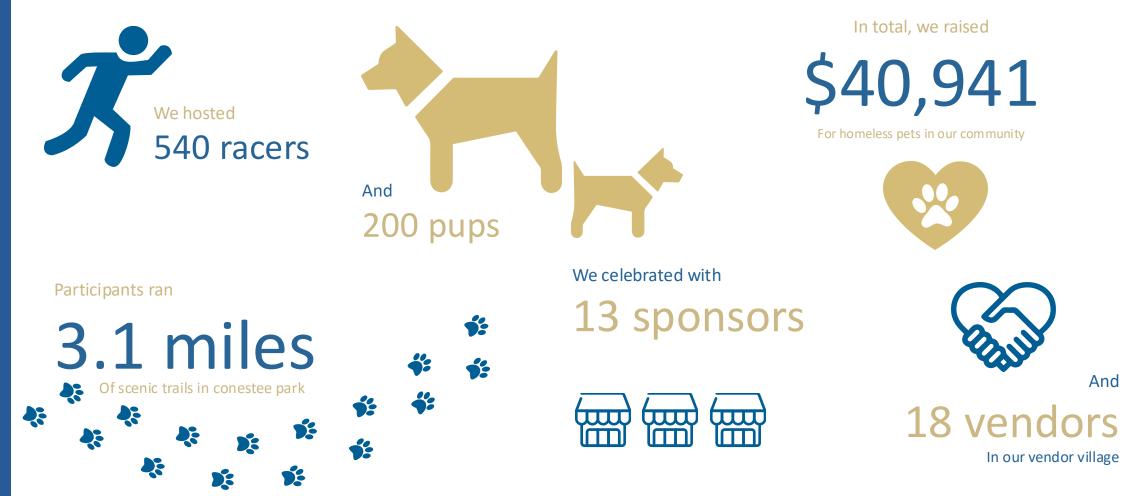

### 2024 Tails & Trails Stats

We had a total of **540 participants** raise **\$40,941** to help homeless pets at Animal Care, helping us maintain a NO KILL community. It was an amazing day of fun, fellowship, and charity. We'd like to thank our amazing community for coming out and supporting our largest fundraiser of the year! With your support, YOU help make a difference in the lives of our community's homeless animals, and the families that love them. The pets at Animal Care say a big "THANK YOU" to all the human and dog participants, and to our generous sponsors.