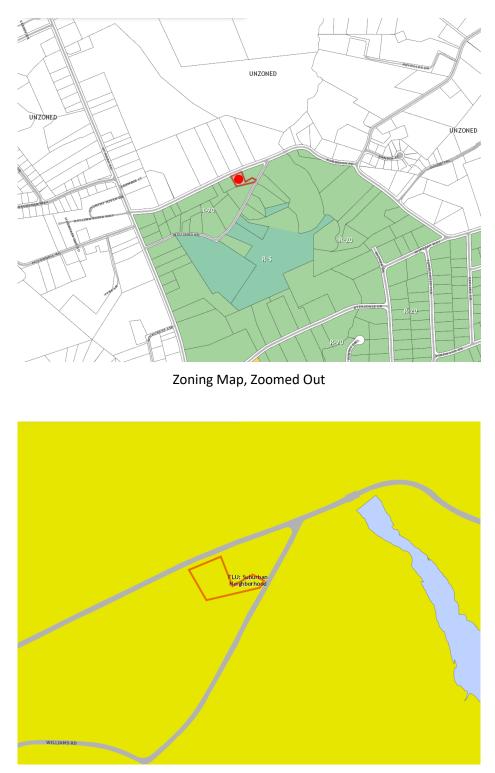

Greer CPW

<u>COUNTY</u> CONFORMANCE:

WATER AVAILABILITY:

The subject property is part of the <u>Plan Greenville County</u> Comprehensive Plan, where it is designated as *Suburban Neighborhood*. \*\*Please refer to the Future Land Use Map at the end of the document.\*\*

Aerial Photography, 2024

Zoning Map, Zoomed In

Plan Greenville County, Future Land Use Map