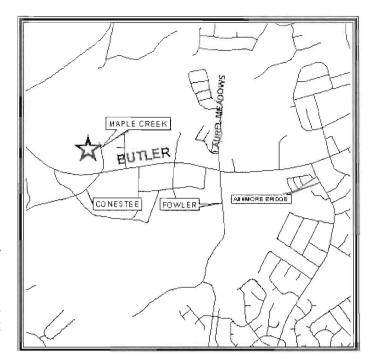

## SITE DESCRIPTION:

Take Laurens Road (Hwy. 276) south to Mauldin. In Mauldin at the intersection with West Butler Road, turn right, west, on to W. Butler. Take W. Butler to its intersection with Maple Creek Circle. Turn right (north) on to Maple Creek. Subject property is on the left (west) side of Maple Creek Circle