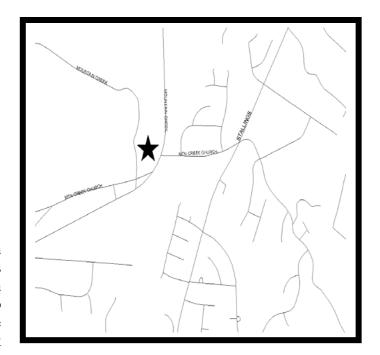

## **Site Description:**

Follow Rutherford Road until intersection with Stallings Road. Take a left (north) onto Stallings Road. Follow Stallings Road to intersection with Mountain Creek Road. Turn left (west) onto Mountain Creek Road. Subject property is on the right at the intersection of West Mountain Creek Church Road and Mountain Creek Road.