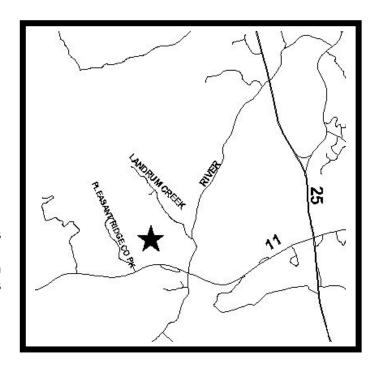

## **Site Description:**

Take Hwy. 25 north thru Travelers Rest to its intersection with Hwy 11. Exit Hwy. 25 onto Hwy. 11 and go west on Hwy. 11. Subject property is on the right (north) side of Hwy. 11 after its intersection with River Road.