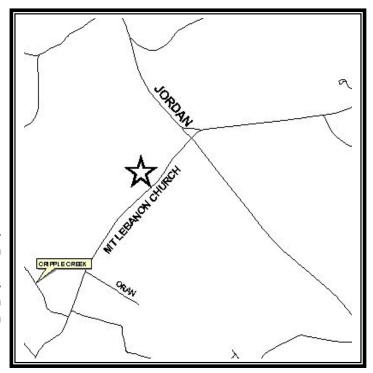

## **Site Description:**

Take Wade Hampton Blvd. northeast to Greer. Turn left (north) onto Hwy 14. Follow Hwy. 14 northwest to its intersection with Mt Lebanon Church Road. Turn right (northeast) onto Mt. Lebanon Church Road. Subject property is located on the left (west) side of Mt. Lebanon Church Road before its intersection with Jordan Road.