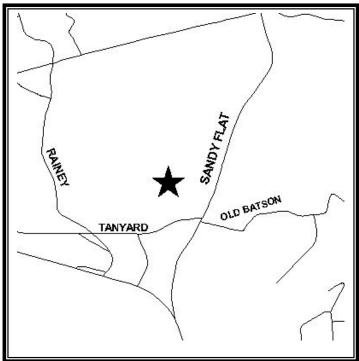

## Site Description:

Take Hwy. 253 north to its intersection with State Park Road. Bear to the right and stay on 253. Follow Hwy 253 to its intersection with Tanyard Road. Turn left (west) onto Tanyard Road. Subject property is on the right (north) side of Tanyard Road just after the intersection.