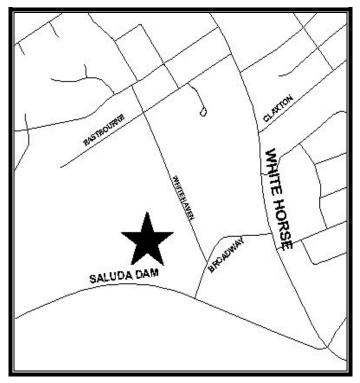

## **Site Description:**

Take Hwy 25 (White Horse Road) north to its intersection with Saluda Dam Road. Bear left at the fork onto Saluda Dam Road. Subject property is on the right (north) side of Saluda Dam Road and on the west side of Broadway after the SCDOT Maintenance Facility.