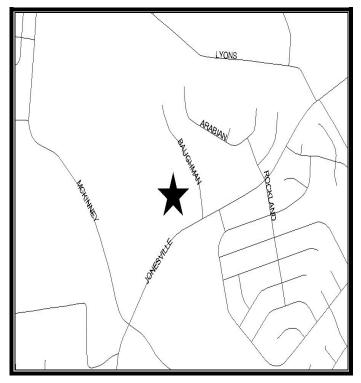

## **Site Description:**

Follow I-385 South to the Woodruff Road Exit. Follow Woodruff Road east towards Spartanburg. At the intersection with Jonesville Road, turn right (south) onto Jonesville Road. Follow Jonesville Road past the intersection with Scuffletown. The subject property is on the right, North, side of Jonesville Road just before the intersection with McKinney.