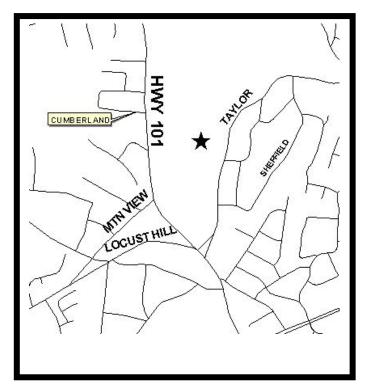

## **Site Description:**

Follow Wade Hampton Boulevard into Greer. At the intersection with Hwy 101 turn left (north) onto Hwy 101. Follow Hwy 101 to the intersection with Taylor Road. Turn right onto Taylor Road. The subject property will be on the left.