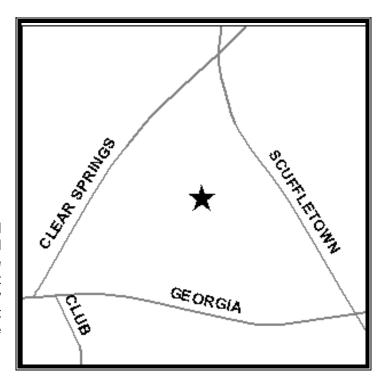

## **Site Description:**

Follow I-385 south and exit at the Woodruff Road exit. Turn left (east) onto Woodruff Road and follow Woodruff Road towards Spartanburg to the intersection with Scuffletown Road. Turn right (South) onto Scuffletown Road. Follow Scuffletown Road to the intersection with East Georgia Road. The subject property is on the right corner of the intersection.