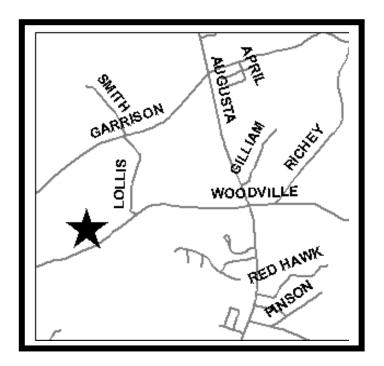

## **Subdivision Name:**

**Eleanor Estates** 

**File:** 05-161

**Site Description:** 

Follow Hwy 25 (Augusta Road) south to its intersection with Woodville Road. Turn right (west) onto Woodville Road. Subject property is on the right (north) side of Woodville Road, after its intersection with Lollis Road.