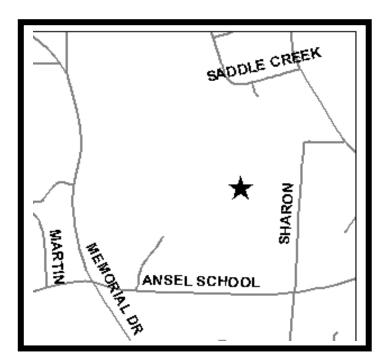

## **Site Description:**

Take Hwy 29 (Wade Hampton Blvd) northeast to Greer. Turn left (northwest) onto Memorial Drive. Follow Memorial Drive northwest to its intersection with Sharon Drive. Turn right (north) onto Sharon Drive. Follow Sharon Drive across Ansel School Road and continue on. Subject property is on the left (west) side of Sharon Drive.