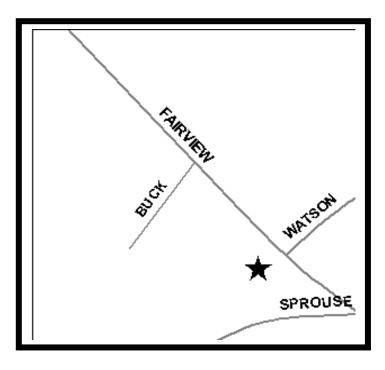

## Site Description:

Take I-385 southeast to Simpsonville. Exit south onto Fairview Road at Exit 27. Follow Fairview Road south past its intersection with Hwy 418 and past its intersection with McKelvey Road. Subject property is on the right (southwest side of Fairview Road just before its intersection with Sprouse Lane