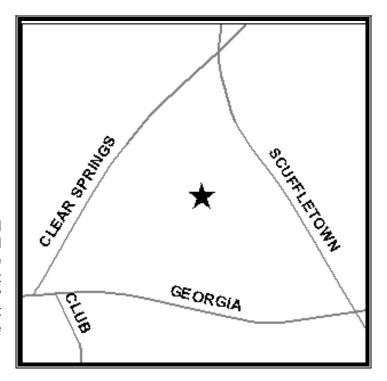

## **Site Description:**

Follow I-385 south and exit at the Woodruff Road exit. Turn left (east) onto Woodruff Road and follow Woodruff Road towards Spartanburg to the intersection with Scuffletown Road. Turn right (South) onto Scuffletown Road. Follow Scuffletown Road to the intersection with East Georgia Road. The subject property is on the right corner of the intersection.

**Existing Access:** Scuffletown Rd. **Fire District:** Simpsonville

E. Georgia Rd.

Proposed Sewer: Septic County Council District: 27 (Kirven)

Sewer District: N/A Census Tract: 30.03

Proposed Water Source: GWS Planning Area: Enoree