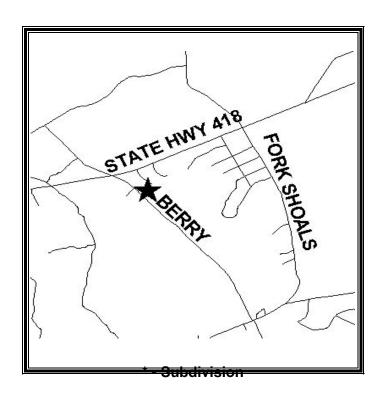

## SITE DESCRIPTION:

Take Hwy. 25 (Augusta Road) south toward Ware Place. Turn left (east) on to Hwy. 418 to its intersection with Berry Rd. Turn right (south) on to Berry Rd. Subject property is on the left (east) side of Berry Rd.