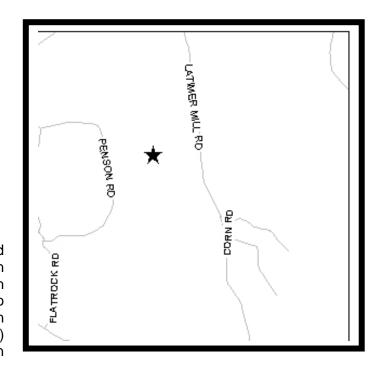

## **Site Description:**

Follow Augusta Road (Hwy 25) south toward Ware Shoals. Turn left (east) onto Daventon Road. Take Daventon to its intersection with Dunklin Road. Turn right (southeast) onto Dunklin Road. Follow Dunklin to its intersection with Latimer Mill Road. Turn right (southwest) onto Latimer Mill Road. Subject property is on the left (north west) side of Latimer Mill Road.