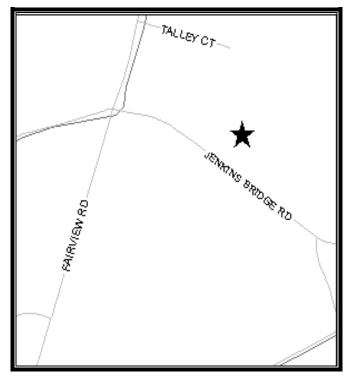

## **Site Description:**

Take I-385 southeast toward Simpsonville. Esit at the Fairview Road exit. Turn right (south) onto Fairview Road. Follow Fairview Road to its intersection with Jenkins Bridge Road. Turn right (east) onto Jenkins Bridge Road. Subject property is on the left (north) side of Jenkins Bridge Road.