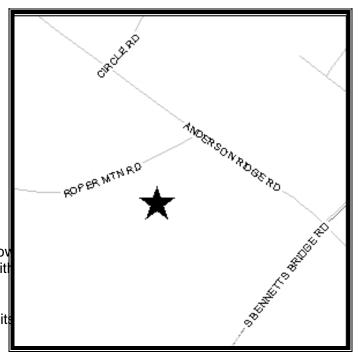

## Site Description:

Take I-85 north to the Pelham Road exit. Exit Right (southeast) onto Pelham Road. Follow Pelham Road south east thru its intersection with Hwy. 14. Go straight thru the intersection. After the intersection, the road becomes Batesville Road. Follow Batesville Road to its intersection with Anderson Ridge Road. Take the left (east) fork onto Anderson Ridge Road. Subject property is on the right (south) side of Anderson Ridge after its intersection with Roper Mountain Road.

**Existing Access:** Roper Mountain and **Fire District:** 

Anderson Ridge Road

Proposed Sewer: Septic Tanks County Council District: 21 (Burns)

Sewer District: Metropolitan Census Tract: 28.09

Proposed Water Source: GWS Planning Area: Enoree