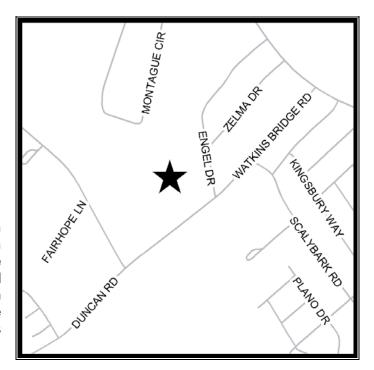

## **Site Description:**

Take Hwy 25 north toward Travelers Rest. Turn right (east) onto Duncan Road. Follow Duncan Road to its intersection with Watkins Road. The road will change names at this location. The road will become Watkins Bridge Road. Continue on Watkins Bridge Road. Subject property is on the left (north) side of Watkins Bridge at its intersection with Engle Drive.