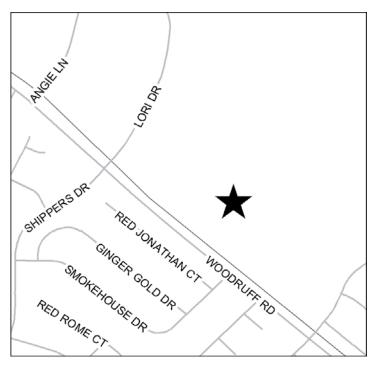

## Site Description:

Take I-385 southeast to the Woodruff Road exit. Exit left (east) onto Woodruff Road. Follow Woodruff Road past its intersection with Hwy. 14. Subject property is on the northeast side of Woodruff Road opposite the Gilder Creek Farms Subdivision.