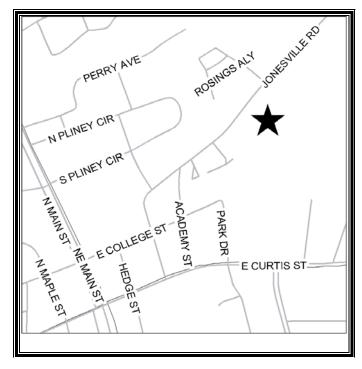

## SITE DESCRIPTION:

Take I-385 southeast to exit 31 (Hwy 417). Exit left to downtown Simpsonville (Main Street). Turn left (northeast) onto College Street. After 2 blocks, turn left (north) onto Jonesville Rd. Subject property is on the right (south) side of Jonesville Rd. after the curve and across from the existing Redfearn.